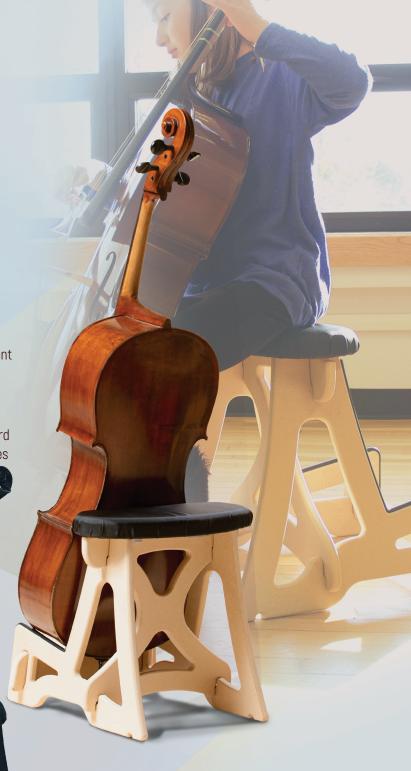

## PROTECT YOUR CELLO & ENHANCE PERFORMANCE

## A stand in the front; a chair in the back.

Your cello is at the most risk of damage while in the orchestra pit or on a darkened stage. The Amazing Cello Stand protects your instrument from being knocked over when it's used as stand. Its unique design helps prevent player fatigue while it encouraging better posture. Used as a chair, it supports 500+ lbs. with a comfortable foam seat.

It really is two solutions in one.