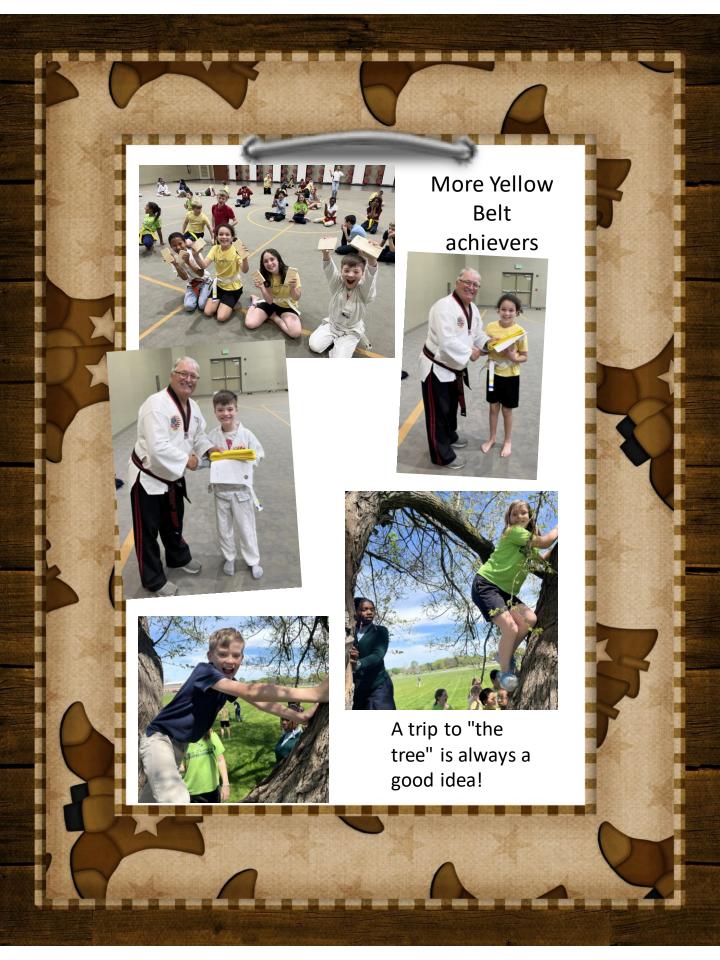

After our field trip, the students will make an animal pos ter to s howcase two facts that they learned about an animal of their choice.

**Math**: The students will take the long division test on Wednesday after one more day of concentrated practice. Our next chapter will introduce several types of graphs.

**Bible:** This week we will learn about God's glory as we study the plagues He sent through Moses and the crossing of the Red

Bible Memory verses: Deuteronomy 6:4-5



## **Reminders:**

**Field Trip** on Tuesday! Wear spirit-wear and bring a water bottle that is easy to carry.

Final Mileage Club is May 7.

### Tuesday

Mileage Club

#### Wednesday

Taekwondo-bring P.E. clothes and belt

#### **Thursday**

Mileage Club and P.E. -- bring P.E. Clothes

#### <u>Friday</u>

Field Day!