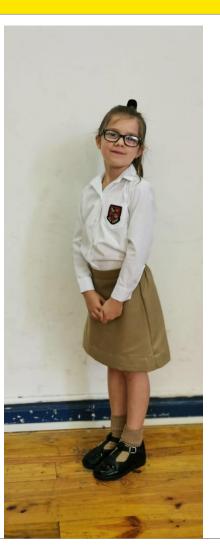

#### **Girls Uniform**

- White long / short sleeve shirt with badge on the pocket
- khaki shorts/ khaki skirt/ khaki skort/ khaki chinos
- khaki long socks/ khaki ankle socks/ khaki pantyhose
- Red SPPS fleece
- Red SPPS rain jacket
- Black school shoes