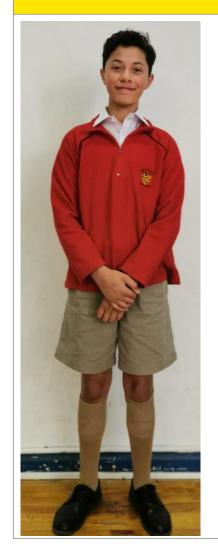

#### **Boys Uniform**

- White long / short sleeve shirt with badge on the pocket
- khaki shorts/ khaki chinos
- khaki long socks/ khaki ankle socks
- Red SPPS fleece
- Red SPPS rain jacket
- Black school shoes