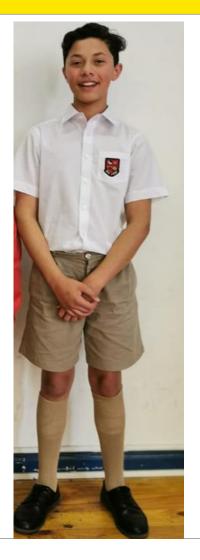

#### **Boys Uniform**

- White long / short sleeve shirt with badge on the pocket
- khaki shorts/ khaki chinos
- khaki long socks/ khaki ankle socks
- Red SPPS fleece
- Red SPPS rain jacket
- Black school shoes