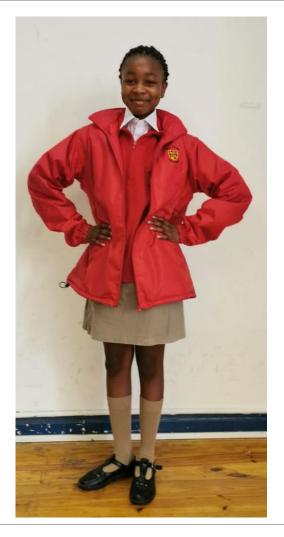

#### **Girls Uniform**

- White long / short sleeve shirt with badge on the pocket
- khaki shorts/ khaki skirt/ khaki skort/ khaki chinos
- khaki long socks/ khaki ankle socks/ khaki pantyhose
- Red SPPS fleece
- Red SPPS rain jacket
- Black school shoes