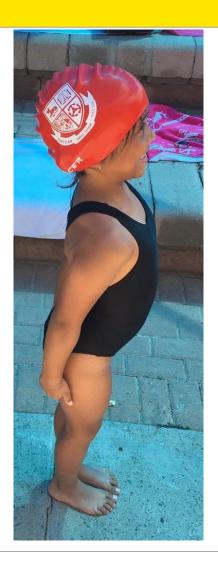

#### **Swimming Uniform**

Swimming uniform
black swimming costume
red SPPS swimming cap OR
swimming cap of house colour
Lighthouse- yellow
Anchor- black

Lions- red