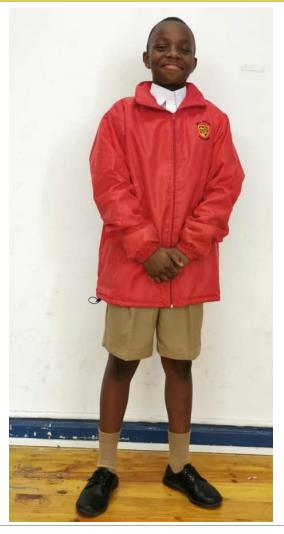

#### **Boys Uniform**

- White long / short sleeve shirt with badge on the pocket
- khaki shorts/ khaki chinos
- khaki long socks/ khaki ankle socks
- Red SPPS fleece
- Red SPPS rain jacket
- Black school shoes