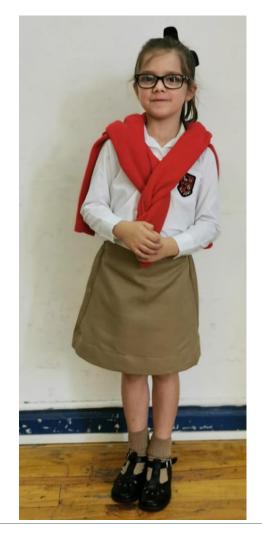

#### **Girls Uniform**

- White long / short sleeve shirt with badge on the pocket
- khaki shorts/ khaki skirt/ khaki skort/ khaki chinos
- khaki long socks/ khaki ankle socks/ khaki pantyhose
- Red SPPS fleece
- Red SPPS rain jacket
- Black school shoes