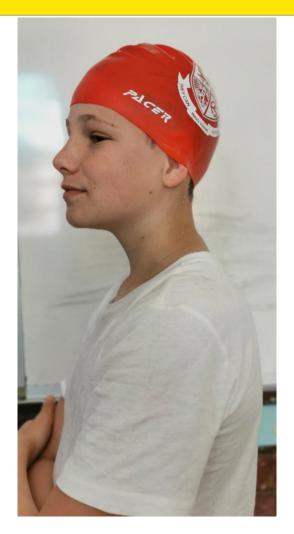

#### **Swimming Uniform**

Swimming uniform
black swimming costume
red SPPS swimming cap OR
swimming cap of house colour
Lighthouse- yellow
Anchor- black

Lions- red