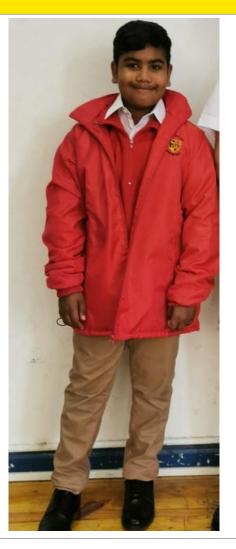

#### **Boys Uniform**

- White long / short sleeve shirt with badge on the pocket
- khaki shorts/ khaki chinos
- khaki long socks/ khaki ankle socks
- Red SPPS fleece
- Red SPPS rain jacket
- Black school shoes