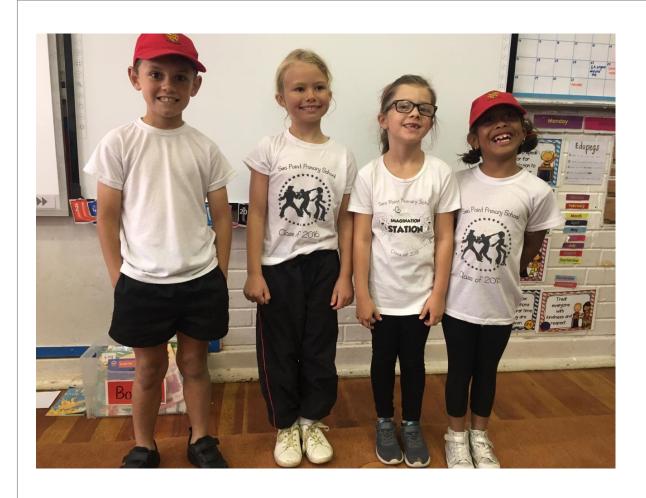

## **SEA POINT PRIMARY: SCHOOL UNIFORM PROPOSAL**

**Physical Education and Sports Uniform** 

Physical education and sports uniform

White T-shirt
black PE shorts
black exercise tights
plain takkies (black, white or Greay
black track pants