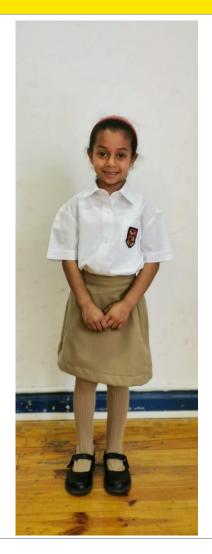

#### **Girls Uniform**

- White long / short sleeve shirt with badge on the pocket
- khaki shorts/ khaki skirt/ khaki skort/ khaki chinos
- khaki long socks/ khaki ankle socks/ khaki pantyhose
- Red SPPS fleece
- Red SPPS rain jacket
- Black school shoes