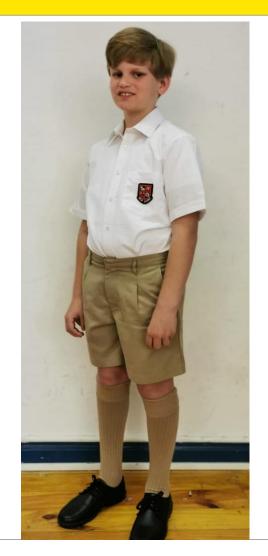

#### **Boys Uniform**

- White long / short sleeve shirt with badge on the pocket
- khaki shorts/ khaki chinos
- khaki long socks/ khaki ankle socks
- Red SPPS fleece
- Red SPPS rain jacket
- Black school shoes