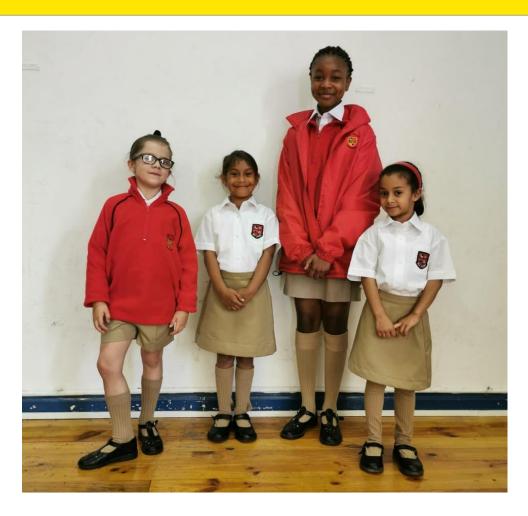

#### **Girls Uniform**

- White long / short sleeve shirt with badge on the pocket
- khaki shorts/ khaki skirt/ khaki skort/ khaki chinos
- khaki long socks/ khaki ankle socks/ khaki pantyhose
- Red SPPS fleece
- Red SPPS rain jacket
- Black school shoes

#### **Boys Uniform**

- White long / short sleeve shirt with badge on the pocket
- khaki shorts/ khaki chinos
- khaki long socks/ khaki ankle socks
- Red SPPS fleece
- Red SPPS rain jacket
- Black school shoes