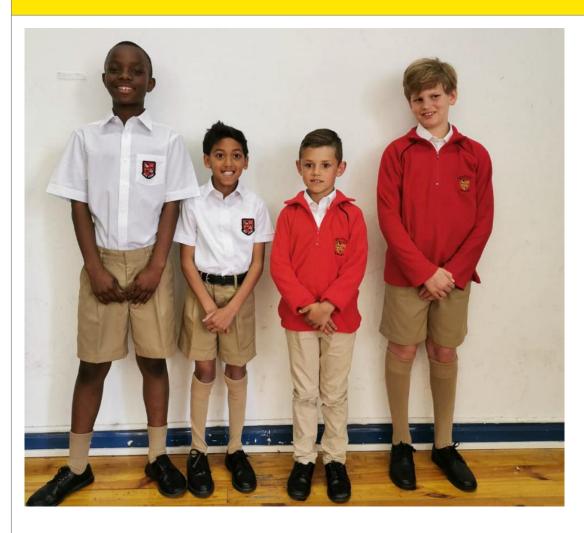

#### **Boys Uniform**

- White long / short sleeve shirt with badge on the pocket
- khaki shorts/ khaki chinos
- khaki long socks/ khaki ankle socks
- Red SPPS fleece
- Red SPPS rain jacket
- Black school shoes