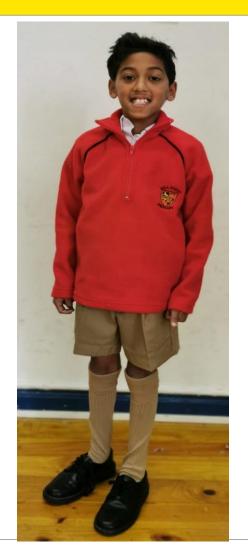

#### **Boys Uniform**

- White long / short sleeve shirt with badge on the pocket
- khaki shorts/ khaki chinos
- khaki long socks/ khaki ankle socks
- Red SPPS fleece
- Red SPPS rain jacket
- Black school shoes