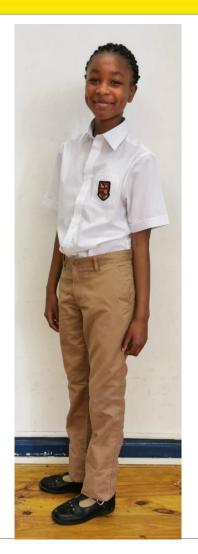

#### **Boys Uniform**

- White long / short sleeve shirt with badge on the pocket
- khaki shorts/ khaki chinos
- khaki long socks/ khaki ankle socks
- Red SPPS fleece
- Red SPPS rain jacket
- Black school shoes