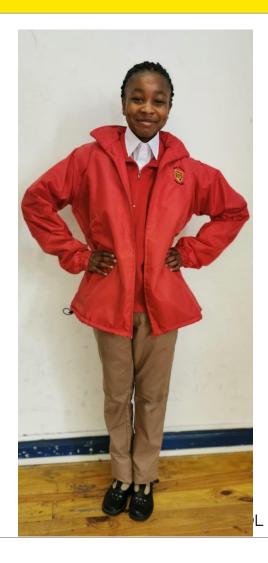

#### **Girls Uniform**

- White long / short sleeve shirt with badge on the pocket
- khaki shorts/ khaki skirt/ khaki skort/ khaki chinos
- khaki long socks/ khaki ankle socks/ khaki pantyhose
- Red SPPS fleece
- Red SPPS rain jacket
- Black school shoes