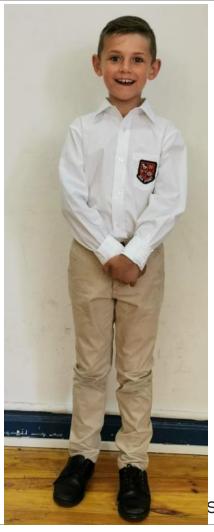

#### **Boys Uniform**

- White long / short sleeve shirt with badge on the pocket
- khaki shorts/ khaki chinos
- khaki long socks/ khaki ankle socks
- Red SPPS fleece
- Red SPPS rain jacket
- Black school shoes