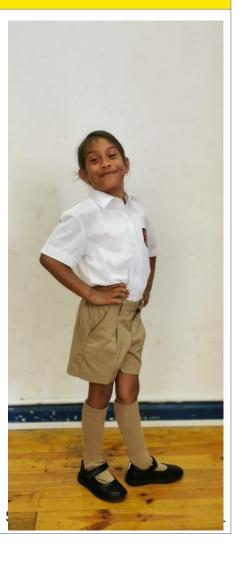

#### **Girls Uniform**

- White long / short sleeve shirt with badge on the pocket
- khaki shorts/ khaki skirt/ khaki skort/ khaki chinos
- khaki long socks/ khaki ankle socks/ khaki pantyhose
- Red SPPS fleece
- Red SPPS rain jacket
- Black school shoes