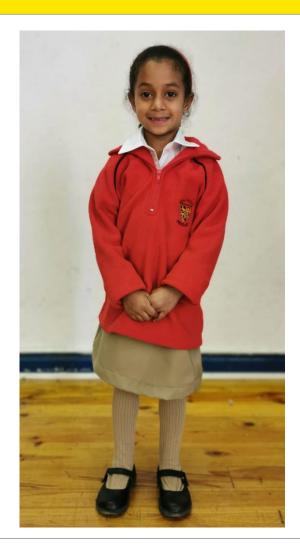

#### **Girls Uniform**

- White long / short sleeve shirt with badge on the pocket
- khaki shorts/ khaki skirt/ khaki skort/ khaki chinos
- khaki long socks/ khaki ankle socks/ khaki pantyhose
- Red SPPS fleece
- Red SPPS rain jacket
- Black school shoes