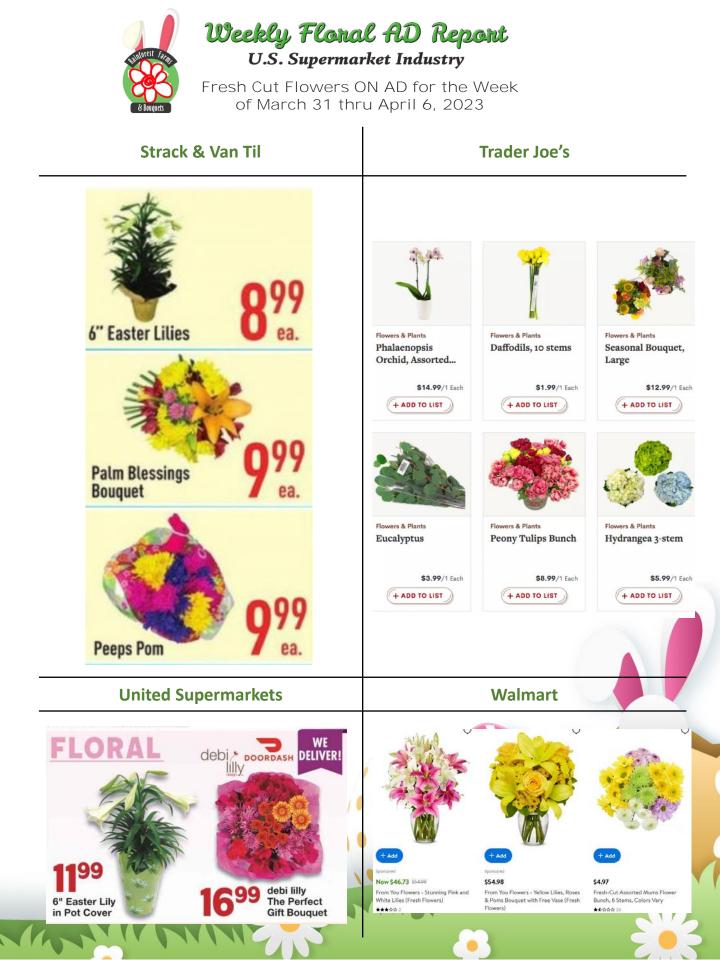

### **Food City**

Weekly Floral AD Report U.S. Supermarket Industry

Fresh Cut Flowers ON AD for the Week of March 31 thru April 6, 2023

# Weekly Floral AD Report U.S. Supermarket Industry

Fresh Cut Flowers ON AD for the Week of March 31 thru April 6, 2023

### ShopRite

**Stop and Shop** 

Weekly Floral AD Report U.S. Supermarket Industry

Vallarta

Vons CA