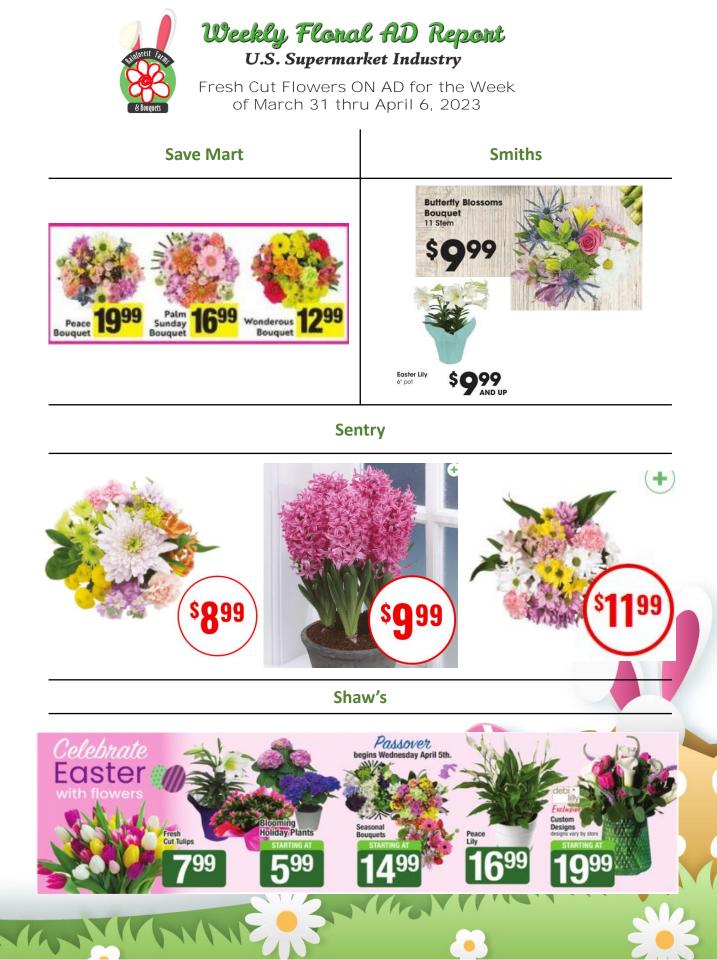

# Weekly Floral AD Report U.S. Supermarket Industry

Fresh Cut Flowers ON AD for the Week of March 31 thru April 6, 2023