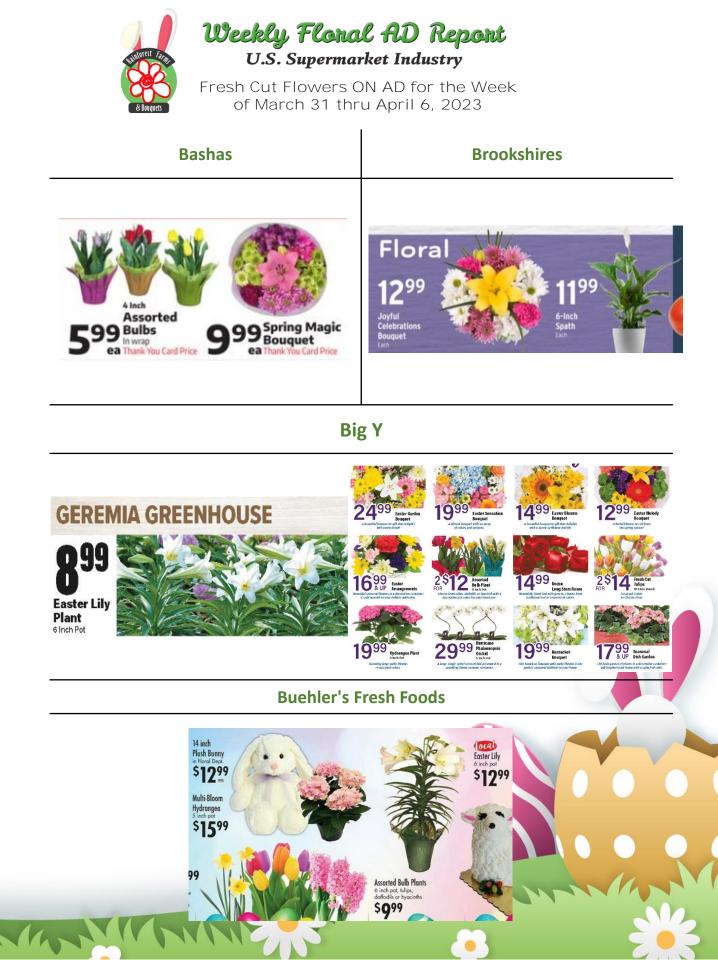

# Weekly Floral AD Report U.S. Supermarket Industry

Fresh Cut Flowers ON AD for the Week of March 31 thru April 6, 2023