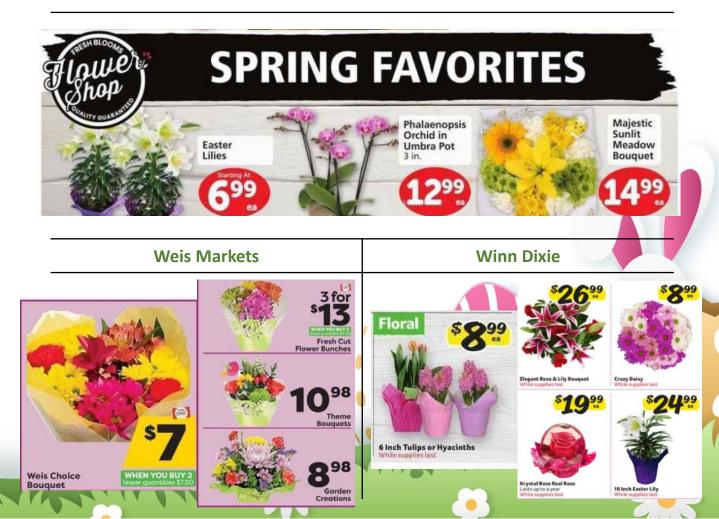

# Weekly Floral AD Report U.S. Supermarket Industry

Fresh Cut Flowers ON AD for the Week of March 31 thru April 6, 2023