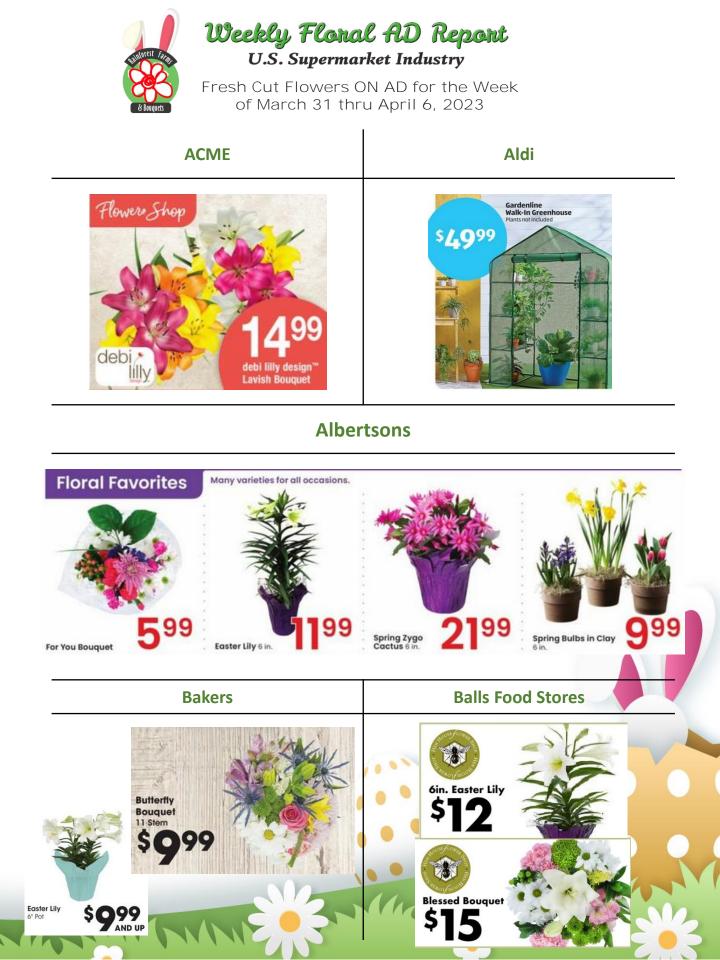

# Weekly Floral AD Report U.S. Supermarket Industry

Fresh Cut Flowers ON AD for the Week of March 31 thru April 6, 2023