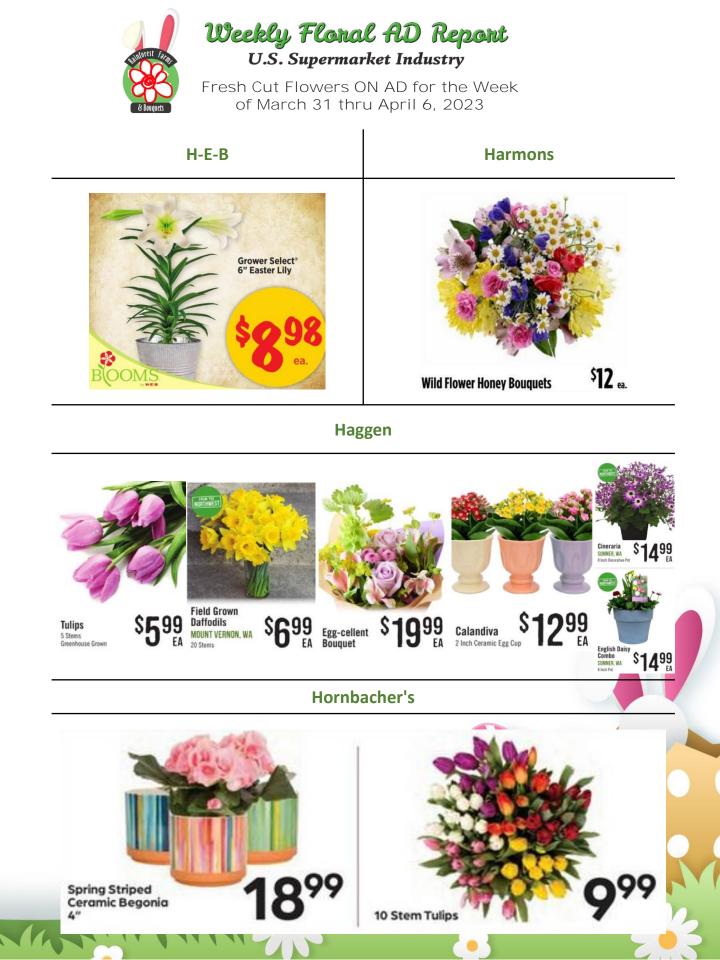

# Weekly Floral AD Report U.S. Supermarket Industry

Fresh Cut Flowers ON AD for the Week of March 31 thru April 6, 2023