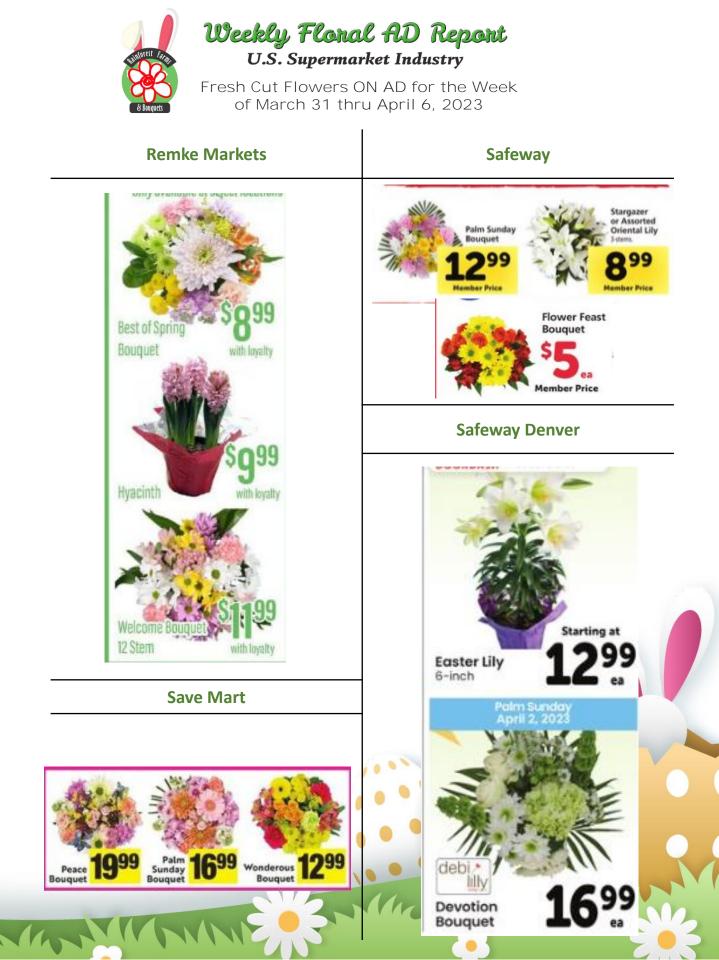

# Weekly Floral AD Report U.S. Supermarket Industry

Fresh Cut Flowers ON AD for the Week of March 31 thru April 6, 2023