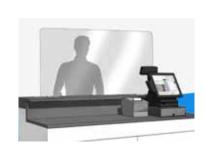

# Protective Shields SNEEZE GUARDS

Protective shields, or sneeze guards, keep essential workers safe from germs and bacteria.

- Made from clear 3/16" PETG
- Optional 10"x5" stabilizing feet and 6"x8" opening. You can order sneeze guards with feet and an opening, or create them yourself. To assemble, insert the shield into the slits on the feet, and push to slide securely in.
- Quick and easy assembly
- Easy to clean and sanitize

**QUANTITY:** 1-10 pcs