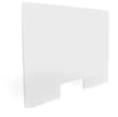

# Protective Shields SNEEZE GUARDS

Protective shields, or sneeze guards, keep essential workers safe from germs and bacteria.

- Made from clear 3/16" PETG
- Optional 10"x5" stabilizing feet and 6"x8" opening. You can order sneeze guards with feet and an opening, or create them yourself. To assemble, insert the shield into the slits on the feet, and push to slide securely in.
- Quick and easy assembly
- Easy to clean and sanitize

**QUANTITY:** 1-10 pcs