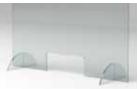

# Protective Shields SNEEZE GUARDS

Protective shields, or sneeze guards, keep essential workers safe from germs and bacteria.

- Made from clear 3/16" PETG
- Optional 10"x5" stabilizing feet and 6"x8" opening. You can order sneeze guards with feet and an opening, or create them yourself. To assemble, insert the shield into the slits on the feet, and push to slide securely in.
- Quick and easy assembly
- Easy to clean and sanitize

**QUANTITY:** 1-10 pcs