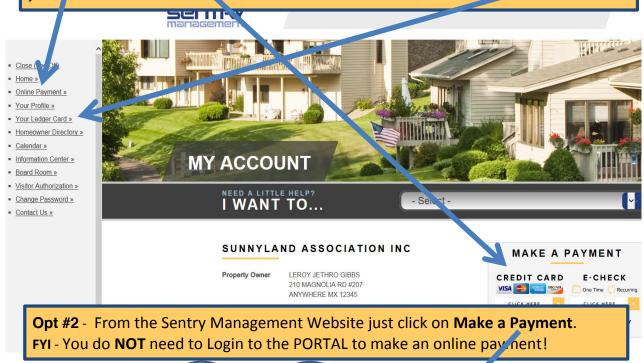

# **HOW TO MAKE PAYMENTS**

Homeowners can make payments from either:
Option #1 - within CommunityPro® PORTAL, OR
Option #2 - the Sentry Management Website

Opt #1 - From your Association's PORTAL the Online Payment Options are available as a Menu Item or as a direct link for your selection. HINT: While in the PORTAL, you can check your current account balance before making your payment. Click on "Your Ledger Card" for your current balance due.

On the Website both "MY ACCOUNT" and "MAKE A PAYMENT" opens to the "Homeowner Login" page. Simply select a payment option below and follow the prompts. FYI - Regardless of payment method each property has individual coupons and corresponding 16-digit Account numbers. If you have multiple Sentry accounts you must make individual payments to each individual account.

# Online Payment »

- Your Profile »
- Your Ledger Card »
- Homeowner Directory »
- Calendar »
- Information Center »
- Visitor Authorization »
- Change Password »
- Contact Us »

The "Online Payment" button opens directly to access Online Payment Options. Choose either Credit Card or E-Check. Clicking on either option will take you out of your Association's Portal.