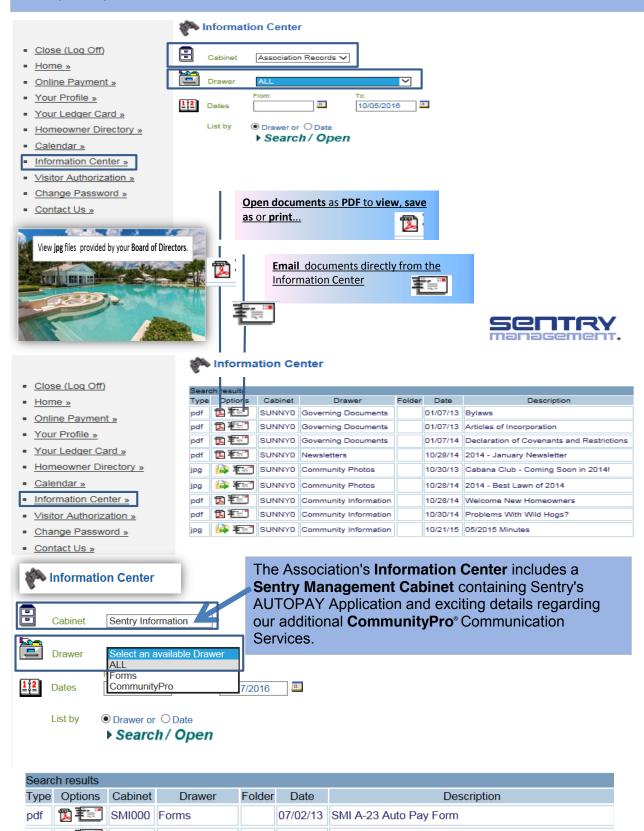

1/18/17 9 of 12

The "Information Center" contains your Association's Governing Documents, Rules and Regulations, <u>Architectural Application</u> and any other <u>Board approved</u> documents. These PDF files can be opened, reviewed, "saved as" and/or printed. The "envelope icon" emails directly to <u>any</u> email address.

08/08/13 Sentry's CommunityApp™

10/09/14 Sentry Management CommunityPro® Public Websites

1/18/17 10 of 12

SMI000 CommunityPro

SMI000 CommunityPro

pdf

**Important!** The **Information Center** & **Calendar** are available for use by <u>any</u> Association simply by providing access rights to a duly appointed Board member. This appointed Board member would be the Administrator for this file and allowed to place new or archived documents and/or pictures into additional file drawers within the Cabinet for the Association. The Administrator will also have access to the Association Calendar to place future up coming events for your Community there.