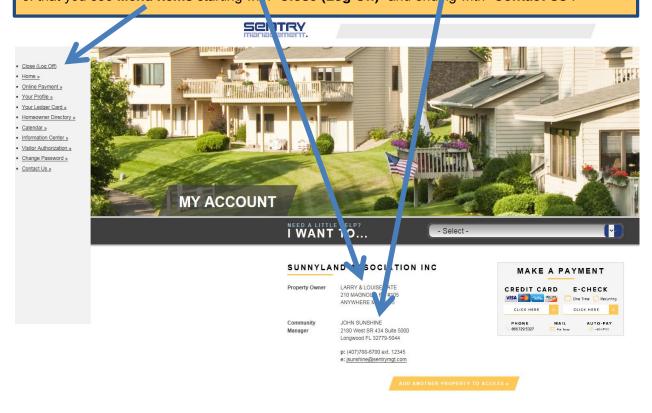

**5. (a)** Once logged in you see **Your Name** and your **Community Manager's** name and to the left of that you see **Menu Items** starting with "**Close (Log Off)**" and ending with "**Contact Us**".

# HOMEOWNER PORTAL NAVIGATION TUTORIAL

The "Home" button will bring you back to your first page in the CommunityPro®PORTAL within Your Community Association.

Close (Log Off)

■ Home »

# Online Payment »

- Your Profile »
- Your Ledger Card »
- Homeowner Directory »
- Calendar »
- Information Center »
- Visitor Authorization »
- Change Password »
- Contact Us »

The "Online Payment" button opens directly to access Online Payment Options. Choose either Credit Card or E-Check. Clicking on either option will take you out of your Association's Portal.