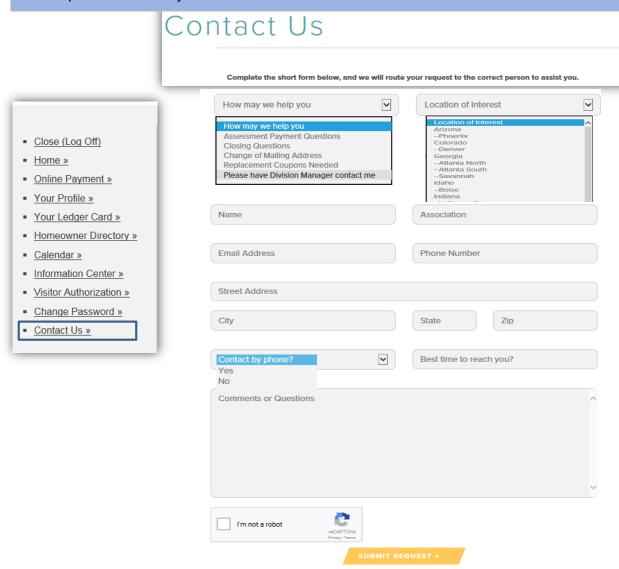

1/18/17 11 of 12

Save Cancel

Contact Us »

**Contact Us -** Just complete the short Form below and we will route your request to the correct person to assist you.