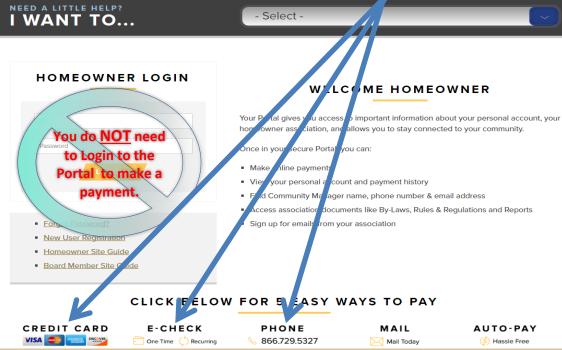

On the Website both "MY ACCOUNT" and "MAKE A PAYMENT" opens to the "Homeowner Login" page. Simply select a payment option below and follow the prompts. FYI - Regardless of payment method each property has individual coupons and corresponding 16-digit Account numbers. If you have multiple Sentry accounts you must make individual payments to each individual account.

1/18/17 5 of 12

Online Payments are made through third party Vendor Websites separate from Sentry's Website and Portal. Payment options include credit card (Paylease) and E-Check (Union Bank). Since these are Vendor Websites, your unique Sentry Portal Login can <u>NOT</u> be duplicated. In order to make online payments you need to create an additional unique Login credential at the vendor websites. Once you select a <u>payment option</u>, then follow their prompts. Your Association 16-digit Account number(s) is always required to complete any transaction.

### Domombori

- 1) <u>Prior to</u> making your payment if you need your current balance you should access your <u>Ledger Card</u> through the <u>PORTAL</u> to view your balance. From the Sentry website click on <u>My Account</u> and <u>Login</u> to your Association's PORTAL and select Menu Item "Your <u>Ledger Card"</u>.
- 2) It is **NOT** required to Login within CommunityPro®PORTAL to make your payment.