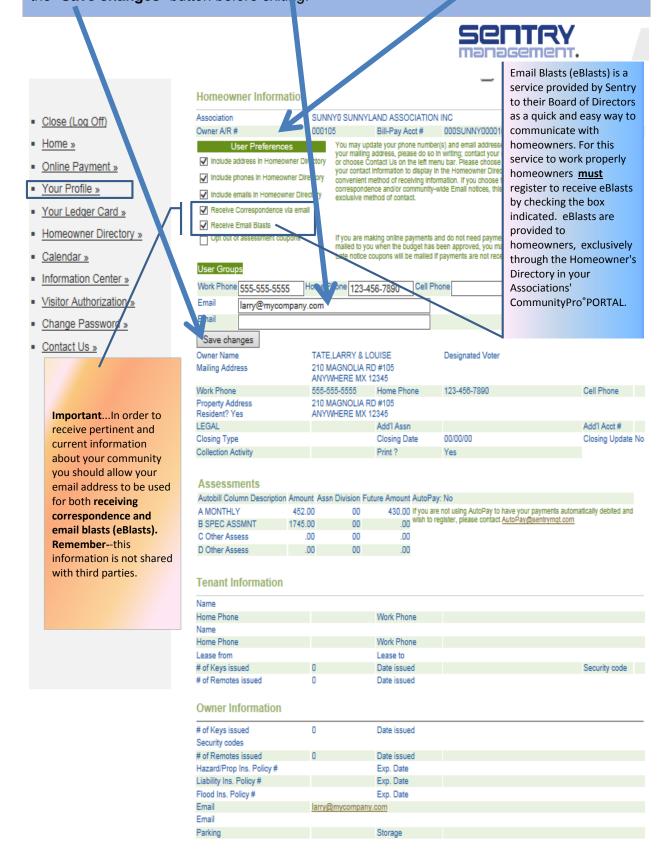

\* We do not collect credit card or bank account information. Payments are handled by third party administrators and applications.

1/18/17 7 of 12

The "Homeowner Profile" button allows you to view information relevant to your personal homeowner account and allows you to update your personal **User Preferences** (with check marks), phone numbers and email addresses. Be sure to **save your changes** by clicking the "Save changes" button before exiting.

1/18/17 2 of 12

Important Information! As stated in the Sentry Privacy Policy: Your property address, phone number & email address is <u>not</u> shared or otherwise provided to <u>any</u> third party (excluding those who assist in operating and providing services) unless Statutorily required. We use your Name and Address as recorded in county and state records which is public information.

### Choose a User ID that is alphanumeric, up to 8 characters and a password that is alphanumeric, 5 to 20 characters. An email will be sent In order to receive confirming your User Name for all future logins. pertinent and Desired User ID: current information about your community Desired Password: you should allow Alphanumeric only, 5 to 20 your email address to be You may change your used for both password at anytime. Re-enter Password: receiving correspondence and email blasts $\ensuremath{\checkmark}$ Include my address in member directory This information will display in MEMBERS DIRECTORY the Homeowner Directory, I (eBlasts). INFO ✓ Include my phone #'s in member directory you choose not to display any Remember--this part of this information. ☑ Include my email addresses in member directory information is not uncheck the box before you register. You may change your shared with third Receive correspondence via email preferences in the future by parties. OPT OUT OF COUPON(S) updating Your Profile after Receive email blasts INFO logging in. □ Opt out of assessment coupons If you are making online payments and do not need payment coupons and Should you opt out of receiving your assessment coupons envelopes mailed to you when because you pay by E-Check, Credit/Debit card or AUTOPAY, the budget has been approved, you may opt out of upon approval of your community's Annual Budget you will receiving them. Late notice still be mailed one coupon which simply supplies your 16coupons will be mailed if digit Account # and amount of your new assessment. payments are not received when due. Acct No. (as printed on your coupon): WHEARY 1, 2013 3. (b) Type your 16-digit Account # into this text box. 30348-5302 (800) 932-6636 EXT. 402