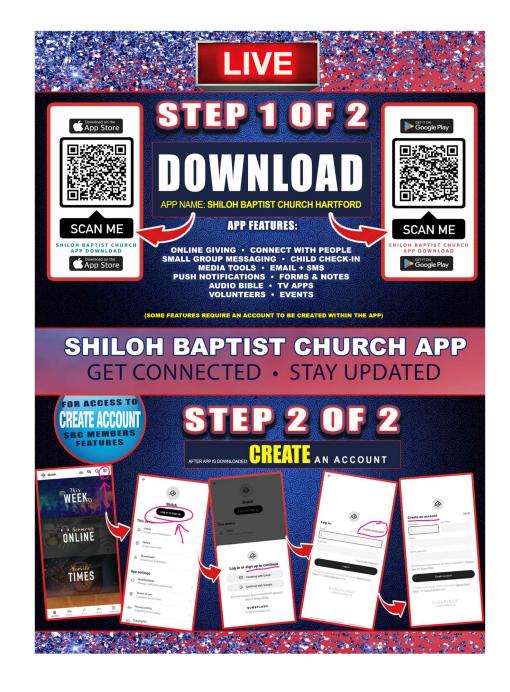

# 2024 SBC SENIORS!





Shiloh's Morning Worship Services Norship 8:45am | 11:00am Sunday School 10:00am



Welcome **Baby Dedication** 

Special Music Children's & Adult Choir "Jesus Loves Me" "The Blessing"

> **Choir Special-Lyndsay Connell** "Not Guilty" **Congregational Singing** "He Will Hold Me Fast"

**Dismissal to SBC Kid's Worship Special Music** Ages 3 yrs. to 3<sup>rd</sup> Grade

> Message **"TEACH US TO PRAY"** Luke 11:1-13 (ESV) Bro. Stacy Stafford

Invitation "He Will Hold Me Fast"

### **BABY DEDICATION**



John Burton

Sanders







Lash









Ice Cream Social Honoring the Geneva County Senior

Class of 2024

May 19, 2024 in the fellowship hall

Following the Baccalaureate Service. We need volunteers to make homemade ice cream. We also need snacks and drinks. If y