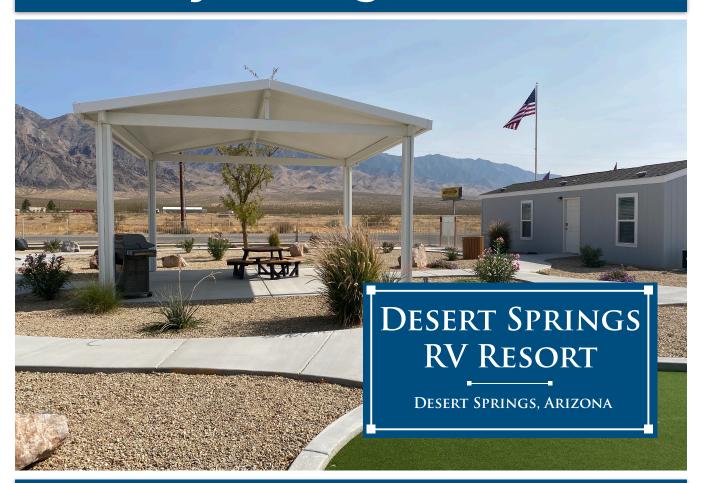

## **Resort Living in Desert Springs**

The Desert Springs RV Resort welcomes you to a newly constructed community located just off I-15 Exit 9 in Desert Springs, Arizona. We're just a short driving distance from St. George, Utah and Mesquite, Nevada.

Water, sewer, trash and access to onsite amenities is included in the monthly rent. Park amenities include fast Wifi, clubhouse, coin-op laundry, covered picnic area, putting green, bocce ball, pickle ball, and kids playground.