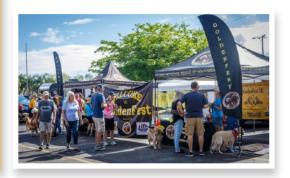

GoldenFest is the largest dog-focused event of its kind in Southwest Florida. GoldenFest XIV sponsors will have the unique opportunity to interact directly with as many as 5000 or more pet owners and pet lovers from as far away as Tampa and Orlando to the north, Ft Lauderdale/Miami to the east, and of course the Ft Myers/Naples area north to Sarasota. While GoldenFest is a fundraising event that benefits GRRSWF, it is open to all other breed rescues, area shelters and humane societies. It includes over 100 vendors, live music, food, agility, obedience and flyball demonstrations, visits with local first responders, pet portraits, silent auctions, huge raffles and much more to attract the public. We conduct a massive advertising campaign beforehand that includes, print, television and social media. Attendees are encouraged to bring their own leashed dogs and join us for a day full of entertainment and activities, as well as information and education. Both admission and parking are free to the public.

The Shell Factory & Nature Park, located at 16554 N. Cleveland Ave, North Ft Myers, FL 33903, is a pet friendly facility. They donate a large area of their parking lot and canine sports park for GoldenFest XIIV activities. In addition, their entire 68,000 sq. ft. retail stores, as well as on-site restaurant and outdoor cafe, are open to all four-legged family members. If you have not taken the opportunity to join us previously, this is the year to start as we again expect very large crowds.