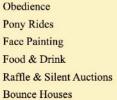

GoldenFest is the largest dog-focused event of its kind in Southwest Florida. While it is designed to benefit GRRSWF, the event is open to all other breed rescues, area shelters and humane societies. We will have dozens of vendors, live music, food, agility and obedience demonstrations, visits with local first responders, pony rides, pet portraits, silent auctions, huge raffles and much more. Attendees are encouraged to bring their leashed dogs and join us for a day full of entertainment, activities, information and education. GoldenFest XIV vendors will have the unique opportunity to interact directly with as many as 5000 or more pet owners and pet lovers, as well as hundreds of dogs, from Tampa and Orlando to the north, Fort Lauderdale/Miami to the east and of course the Fort Myers/Naples area north to Sarasota. Both admission and parking are free to the public.

## GoldenFest XIV

GOLDEN FUN FOR EVERYONE

Dozens of service & product vendors

Alumni Reunion Tent Pictures with Santa Paws Calendar Girls Agility Obedience

First Responders & K9s Live Music Free Admission Free Parking