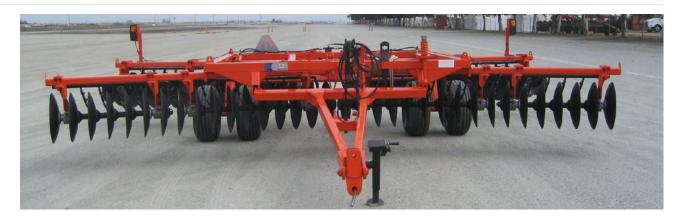

# 5007T TDHR

RIGID TANDEM DISK HARROW

WORKING WIDTH -18 AND 23 FT.

THE BRAND OF THE LAND

The **5007T TDHR** is specially designed for soil finishing jobs such as leveling fields, breaking clods, eliminating weed seedlings and soil residue incorporation.

### **STANDARD FEATURES:**

- Equipped with TATU oil bath bearing assemblies with tapered roller bearings, duo-cone seals and wear plates.
- Heat treated boron steel, disc blades.
- 1.1/2" (38.10mm) round heat treated steel gang axles.
- · Heavy duty adjustable disc blade scrapers.
- Dual heavy duty 6 bolts hubs.
- Hydraulic cylinder control group; includes hydraulic cylinders, hoses, depth control valve and transport locks.
- Cast iron spacer spools.
- Rear parking jack.

# **SPECIFICATIONS:**

| Model | Number<br>of Disc<br>Blades | Working Width |         | Disc Blades |          | Weight<br>per Disc |      | Approx.<br>Net Weight |             | Tractor<br>Draw Bar |
|-------|-----------------------------|---------------|---------|-------------|----------|--------------------|------|-----------------------|-------------|---------------------|
|       |                             | ft. in.       | (mm)    | Dimensions  | Spacing  | lbs                | (Kg) | lbs (Kg)              | Horse Power |                     |
| 5007T | 52                          | 18' 6"        | (5,640) | 22"x4.0mm   | 7.11/16" | 122                | (55) | 6,371                 | (2,890)     | 140 - 160           |
| TDHR  | 68                          | 23'10"        | (7,264) |             |          | 114                | (52) | 7,780                 | (3,528)     | 180 - 200           |