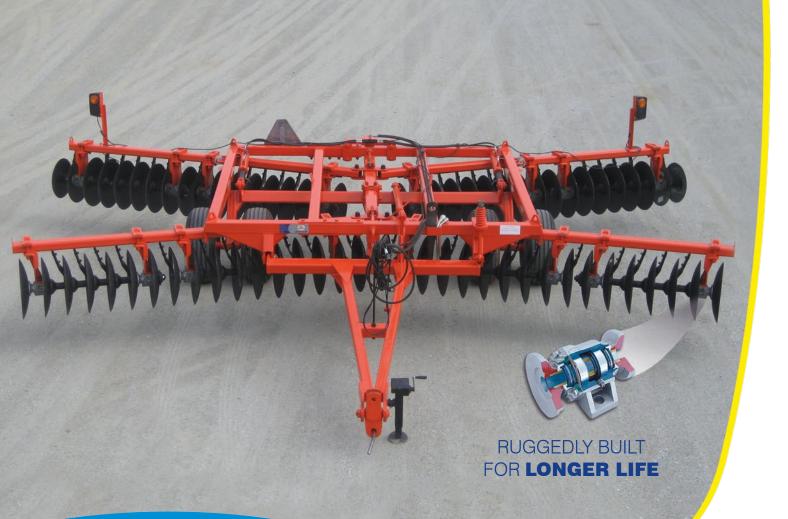

# 5007T TDHR

RIGID TANDEM DISK HARROW

WORKING WIDTH -18 AND 23 FT.

THE BRAND OF THE LAND

The **5007T TDHR** is specially designed for soil finishing jobs such as leveling fields, breaking clods, eliminating weed seedlings and soil residue incorporation.

### **STANDARD FEATURES:**

- Equipped with TATU oil bath bearing assemblies with tapered roller bearings, duo-cone seals and wear plates.
- Heat treated boron steel, disc blades.
- 1.1/2" (38.10mm) round heat treated steel gang axles.
- · Heavy duty adjustable disc blade scrapers.
- Dual heavy duty 6 bolts hubs.
- Hydraulic cylinder control group; includes hydraulic cylinders, hoses, depth control valve and transport locks.
- Cast iron spacer spools.
- Rear parking jack.

# **RUGGEDLY BUILT FOR LONGER LIFE**

SPECIAL **OIL BATH**BEARING ASSEMBLIES

THE LIFE OF YOUR DISK HARROW.
REQUIRES ORIGINAL TATU REPLACEMENT PARTS.