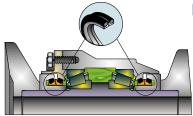

# **RUGGEDLY BUILT FOR LONGER LIFE**

SPECIAL **OIL BATH**BEARING ASSEMBLIES

THE LIFE OF YOUR DISK HARROW.
REQUIRES ORIGINAL TATU REPLACEMENT PARTS.

TYPE SEALS.