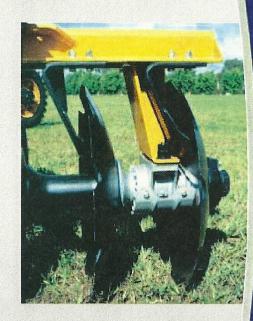

#### **Standard Features:**

- EMC oil bath bearing assemblies with tapered roller bearings and duo cone seals.
- Stabilizer bar for front and rear disc gangs leveling.
- Heat treated boron steel disc blades, notched front and rear.
- 2.1/8" round heat treated alloy steel gang axels.
- Casting duty disc blade scrapers.
- Two dual 7.50 x 16 10 ply rib implement tires. with 6 bolts wheel hubs.
- · Hydraulic control group includes double action hydraulic cylinders, hose quick couplers and transport lock.