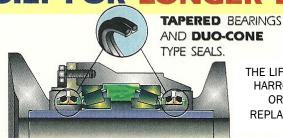

#### **Standard Features:**

- EMC oil bath bearing assemblies with tapered roller bearings and duo cone seals.
- Stabilizer bar for front and rear disc gangs leveling.
- Heat treated boron steel disc blades, notched front and rear.
- 2.1/8" round heat treated alloy steel gang axels.
- Casting duty disc blade scrapers.
- Two dual 7.50 x 16 10 ply rib implement tires. with 6 bolts wheel hubs.
- · Hydraulic control group includes double action hydraulic cylinders, hose quick couplers and transport lock.

## RUGGEDLY BUILT FOR LONGER LIFE

BEARING ASSEMBLIES

THE LIFE OF YOUR DISK HARROW, REQUIRES ORIGINAL EMC REPLACEMENT PARTS