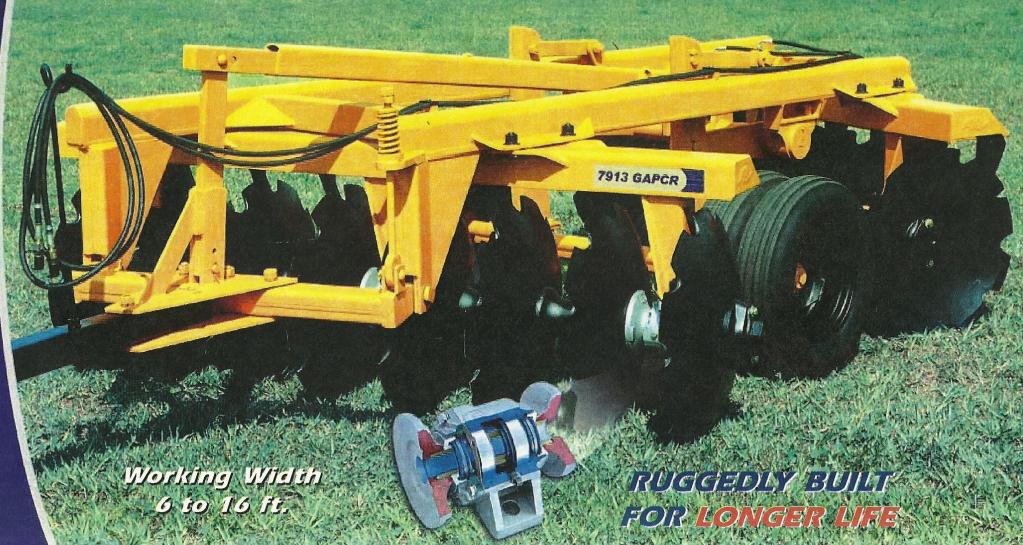

# 7913 GAPCR

Wheel Offset Disk Harrow

The model 7913 GAPCR is specially designed for tough plowing jobs found in newly cleared forest areas or heavy sugar cane stubble left after the last ratoon crop. It performs well in soil preparation applications and leveling for large crop areas after harvesting, breaking clods, eliminating weed seedlings and incorporating trash into the soil profile.

#### **Standard Features:**

- EMC oil bath bearing assemblies with tapered roller bearings and duo cone seals.
- Stabilizer bar for front and rear disc gangs leveling.
- Heat treated boron steel disc blades, notched front and rear.
- 2.1/8" round heat treated alloy steel gang axels.
- Casting duty disc blade scrapers.
- Two dual 7.50 x 16 10 ply rib implement tires. with 6 bolts wheel hubs.
- · Hydraulic control group includes double action hydraulic cylinders, hose quick couplers and transport lock.

### **Specifications:**

| Number<br>of Disc<br>Blades | Working Width<br>ft. in. (mm)                               |                                                                                                                   | Disc Blades                                                                                                                                                   |                                                                                                                                                                                                            | Approx.                                                                                                                                                                                                                               |                                                                                                                                                                                                                                                                                                                                                                                                                                                                                                                                                              | Tractor Draw Bar<br>Horse Power **                                                                                                                                                                                                                                                                                                                                                                                                                                                                                                                                                                                                 |                                                                                                       |
|-----------------------------|-------------------------------------------------------------|-------------------------------------------------------------------------------------------------------------------|---------------------------------------------------------------------------------------------------------------------------------------------------------------|------------------------------------------------------------------------------------------------------------------------------------------------------------------------------------------------------------|---------------------------------------------------------------------------------------------------------------------------------------------------------------------------------------------------------------------------------------|--------------------------------------------------------------------------------------------------------------------------------------------------------------------------------------------------------------------------------------------------------------------------------------------------------------------------------------------------------------------------------------------------------------------------------------------------------------------------------------------------------------------------------------------------------------|------------------------------------------------------------------------------------------------------------------------------------------------------------------------------------------------------------------------------------------------------------------------------------------------------------------------------------------------------------------------------------------------------------------------------------------------------------------------------------------------------------------------------------------------------------------------------------------------------------------------------------|-------------------------------------------------------------------------------------------------------|
|                             |                                                             |                                                                                                                   | Dimensions                                                                                                                                                    | Spacing                                                                                                                                                                                                    | lbs (Kg)                                                                                                                                                                                                                              | Wheel                                                                                                                                                                                                                                                                                                                                                                                                                                                                                                                                                        | Crawler                                                                                                                                                                                                                                                                                                                                                                                                                                                                                                                                                                                                                            |                                                                                                       |
| 12                          | 6' 2"                                                       | (1,870)                                                                                                           | With the                                                                                                                                                      |                                                                                                                                                                                                            | 5,931                                                                                                                                                                                                                                 | (2,696)                                                                                                                                                                                                                                                                                                                                                                                                                                                                                                                                                      | 120 - 130                                                                                                                                                                                                                                                                                                                                                                                                                                                                                                                                                                                                                          | 70 - 75                                                                                               |
| 14                          | 7' 3"                                                       | (2,210)                                                                                                           | 28"x7.50                                                                                                                                                      |                                                                                                                                                                                                            | 6,450                                                                                                                                                                                                                                 | (2,932)                                                                                                                                                                                                                                                                                                                                                                                                                                                                                                                                                      | 140 - 150                                                                                                                                                                                                                                                                                                                                                                                                                                                                                                                                                                                                                          | 75 - 85                                                                                               |
| 16                          | 8' 4"                                                       | (2,550)                                                                                                           | or                                                                                                                                                            |                                                                                                                                                                                                            | 7,374                                                                                                                                                                                                                                 | (3,352)                                                                                                                                                                                                                                                                                                                                                                                                                                                                                                                                                      | 150 - 170                                                                                                                                                                                                                                                                                                                                                                                                                                                                                                                                                                                                                          | 90 - 100                                                                                              |
| 18                          | 9' 6"                                                       | (2,900)                                                                                                           | 30"x7.50                                                                                                                                                      | 13.3/8"                                                                                                                                                                                                    | 8,571                                                                                                                                                                                                                                 | (3,896)                                                                                                                                                                                                                                                                                                                                                                                                                                                                                                                                                      | 180 - 200                                                                                                                                                                                                                                                                                                                                                                                                                                                                                                                                                                                                                          | 110 - 120                                                                                             |
| 20                          | 10' 7"                                                      | (3,230)                                                                                                           | or                                                                                                                                                            | (340mm)                                                                                                                                                                                                    | 9,671                                                                                                                                                                                                                                 | (4,396)                                                                                                                                                                                                                                                                                                                                                                                                                                                                                                                                                      | 220 - 240                                                                                                                                                                                                                                                                                                                                                                                                                                                                                                                                                                                                                          | 130 - 140                                                                                             |
| 24                          | 12' 10"                                                     | (3,910)                                                                                                           | 32"x9.0mm                                                                                                                                                     |                                                                                                                                                                                                            | 9,920                                                                                                                                                                                                                                 | (4,509)                                                                                                                                                                                                                                                                                                                                                                                                                                                                                                                                                      | 240 - 260                                                                                                                                                                                                                                                                                                                                                                                                                                                                                                                                                                                                                          | 150 - 160                                                                                             |
| 28                          | 15' 1"                                                      | (4,590)                                                                                                           |                                                                                                                                                               |                                                                                                                                                                                                            | 10,560                                                                                                                                                                                                                                | (4,800)                                                                                                                                                                                                                                                                                                                                                                                                                                                                                                                                                      | 270 - 280                                                                                                                                                                                                                                                                                                                                                                                                                                                                                                                                                                                                                          | 165 - 175                                                                                             |
| 30                          | 16' 2"                                                      | (4,930)                                                                                                           |                                                                                                                                                               |                                                                                                                                                                                                            | 11,121                                                                                                                                                                                                                                | (5,055)                                                                                                                                                                                                                                                                                                                                                                                                                                                                                                                                                      | 290 - 300                                                                                                                                                                                                                                                                                                                                                                                                                                                                                                                                                                                                                          | 180 - 190                                                                                             |
|                             | of Disc<br>Blades<br>12<br>14<br>16<br>18<br>20<br>24<br>28 | of Disc<br>Blades ft. in.<br>12 6' 2"<br>14 7' 3"<br>16 8' 4"<br>18 9' 6"<br>20 10' 7"<br>24 12' 10"<br>28 15' 1" | of Disc Blades ft. in. (mm)  12 6' 2" (1,870)  14 7' 3" (2,210)  16 8' 4" (2,550)  18 9' 6" (2,900)  20 10' 7" (3,230)  24 12' 10" (3,910)  28 15' 1" (4,590) | of Disc Blades ft. in. (mm) Dimensions  12 6' 2" (1,870)  14 7' 3" (2,210) 28"x7.50  16 8' 4" (2,550) or  18 9' 6" (2,900) 30"x7.50  20 10' 7" (3,230) or  24 12' 10" (3,910) 32"x9.0mm  28 15' 1" (4,590) | of Disc Blades  ft. in. (mm)  Dimensions  Spacing  12 6' 2" (1,870)  14 7' 3" (2,210) 28"x7.50  16 8' 4" (2,550) or  18 9' 6" (2,900) 30"x7.50 13.3/8"  20 10' 7" (3,230) or (340mm)  24 12' 10" (3,910) 32"x9.0mm  28 15' 1" (4,590) | of Disc Blades         Working Width ft. in. (mm)         Dimensions         Spacing         Net Wilbs           12         6' 2" (1,870)         5,931           14         7' 3" (2,210)         28"x7.50         6,450           16         8' 4" (2,550)         or         7,374           18         9' 6" (2,900)         30"x7.50         13.3/8" 8,571           20         10' 7" (3,230)         or (340mm)         9,671           24         12' 10" (3,910)         32"x9.0mm         9,920           28         15' 1" (4,590)         10,560 | of Disc Blades         Working Width ft. in.         Dimensions         Spacing         Net Weight* lbs         Keg)           12         6' 2" (1,870)         5,931 (2,696)           14         7' 3" (2,210)         28"x7.50         6,450 (2,932)           16         8' 4" (2,550)         or         7,374 (3,352)           18         9' 6" (2,900)         30"x7.50         13.3/8" 8,571 (3,896)           20         10' 7" (3,230)         or (340mm)         9,671 (4,396)           24         12' 10" (3,910)         32"x9.0mm         9,920 (4,509)           28         15' 1" (4,590)         10,560 (4,800) | Morking Width ft. in.   Working Width ft. in.   Working Width ft. in.   Working Width ft. in.   Wheel |