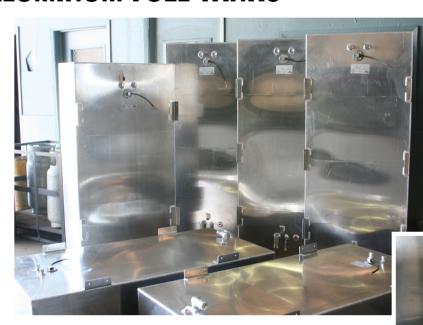

## **ALUMINUM FUEL TANKS**

### **SPECIFICATION:**

Engineered Manufacturing Corporation specializes in the production aluminum fuel tanks.

Our commitment is to offer our customers high quality tanks to meet your individual needs at an affordable price. Our tanks are NMMA certified with ABYC standards.

Once we review your request we will build you the tank designed to your specifications.

Our shop in Miami is highly equipped and ready to make your tank from start to finish.

Engineered Manufacturing puts great value in partnering with our customers and understands that through long term relationships comes success. That is why we are here to help you in all your tank needs. For any questions or for an estimate please call 305-693-0089. Standard on our tanks:

WEMA sending units
Stainless steel 3/8 x 3/8" N.P.T. Fuel Pick up tube
Fill (sized to tank capacity)
Vent (sized to tank capacity)
Lifting Brackets