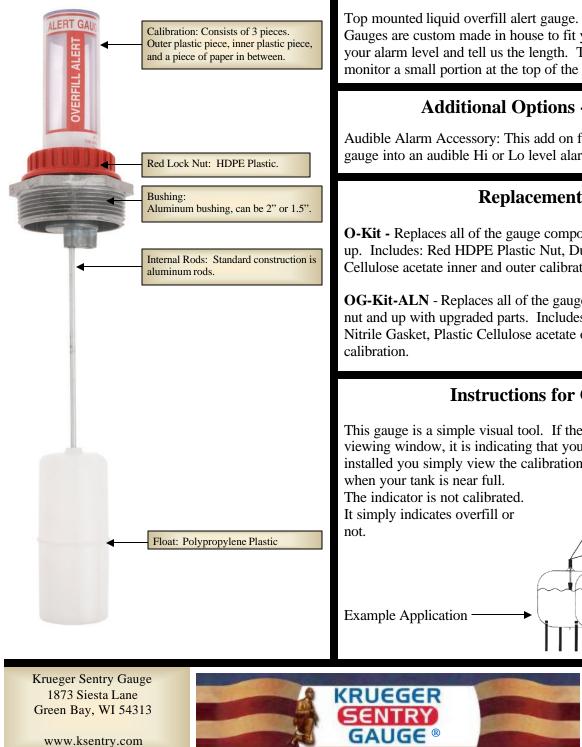

### What it is:

Top mounted liquid overfill alert gauge. Bushing size can be 2" or 1.5". Gauges are custom made in house to fit your application. You determine your alarm level and tell us the length. This gauge is designed to only monitor a small portion at the top of the tank.

## **Instructions for Operation:**

This gauge is a simple visual tool. If the red indicator rises into the viewing window, it is indicating that your tank is near full. Once installed you simply view the calibration during filling to determine