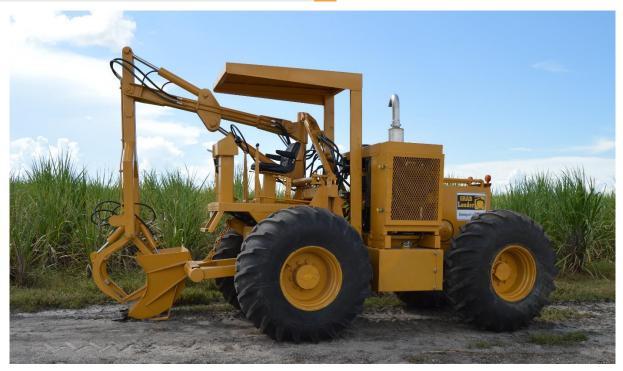

## Sugar Cane Grab Loader

Model # GL2200

**Engine:** John Deere 4045T Engine 105 continuous HP @ 2200 RPM, 116 RATED HP @ 2200 RPM

**Alternator:** 120 Amp, 12 volts.

**Axles:** Outboard Planetary final drive. Rear Axle oscillating.

**Electrical:** Sealed maintenance free 960 cold cranking Amps; 12 volt direct electric starting.

**Hydraulics:** Machine Travel Heavy Duty Variable displacement pump from 0 to 28 GPM @2200 RPM, and fixed displacement motor; maximum system pressure 4500 PSI.

**Loading Functions:** Double pump 32 and 21 GPM @ 2200 RPM; maximum system pressure of 1800 PSI. Double Valve, making the functions of swing, flex and plier independent from grab and lift.

**Power Steering**: Rear wheel, hydrostatic.

**Parking Brake**: Mechanical caliper disk brake mounted on transmission.

**Standard Equipment:** Muffler; 23.1–26 Tires; boom, deluxe seat, push piler, canopy top, electric horn, lighting system, long reach retractable boom.

**Transmission**: Hydrostatically driven 4 range drop transmission giving infinitely variable speed in all of the ranges with dynamic braking of hydrostatic drive. Maximum speed of 25KPH in 4th gear

Ph: (305) 693-0089/(305)-691-2210 Fax: (305) 691-2210 Website: emccorpo.com