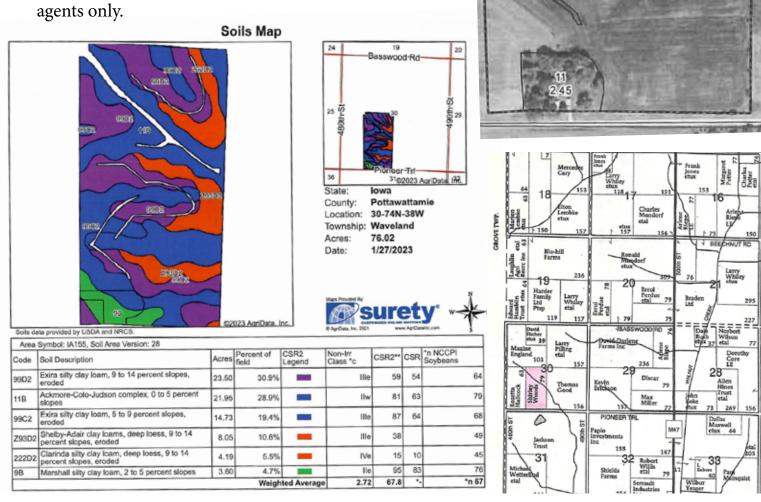

## 79 Acres M/L

73.57

HEL

Vaveland

- Brief Legal E 1/2 SW 1/4 Section 30, Waveland Township, Pottawattamie County, Iowa.
- Taxable Acres 79
- Farmland Acres 79.91
- Cropland Acres 77.46
- CSR II 67.8
- Corn Base 34.10
- Corn PLC Yield 165
- Bean Base 33.70
- Bean PLC Yield 46
- Taxes -\$3,166 prorated to closing.
- Possesssion Full farming rights for 2023.
- Improvements Older 2 story home, currently occupied. In need of repair, sold "AS IS", possession May 1, 2023. Septic system was installed in 2005 and should pass inspection. Time of transfer will be done prior to auction date.
- Terms 10% down day of auction with balance due in full at closing, March 28, 2023, when deed and abstract will be given at Billings and Mensen Law, Red Oak, IA.
- Agency Bergren Real Estate and Auction are seller's agents only.