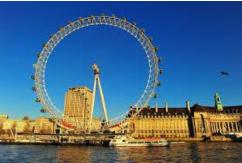

### Next stop

River cruise then

London eye

Each pod can take 22 people sitting or standing, there is a bench if you don't want to stand up.

Next stop the South Bank where there are lots of places to eat and lots of places to explore, (Name) will take you for a nice walk to enjoy London by the River,