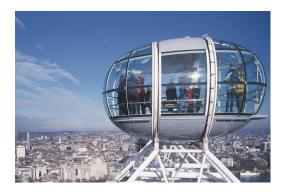

### Next stop

River cruise then

London eye

Each pod can take 22 people sitting or standing, there is a bench if you don't want to stand up.

Next stop the South Bank where there are lots of places to eat and lots of places to explore, (Name) will take you for a nice walk to enjoy London by the River,