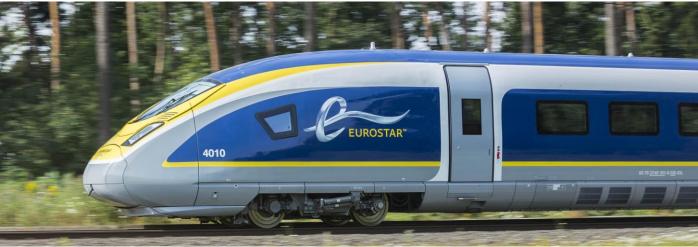

# 0900 departure from the Baileys Hotel going to St Pancras

Train to Paris coach 14 seats 24 23 27 28 around a table

Standard Premier seating.