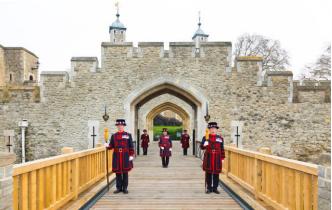

### 0900

(Name) and (Name) will pick you up from the Baileys hotel and take you to the Tower of London

Then you get to drive over Tower Bridge our most famous bridge in London

Next stop

Then back to the Baileys.