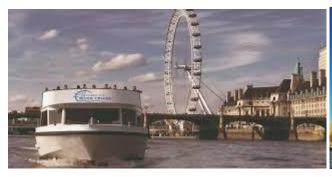

### Next stop

River cruise then

London eye

Each pod can take 22 people sitting or standing, there is a bench if you don't want to stand up.

Next stop the South Bank where there are lots of places to eat and lots of places to explore, (Name) will take you for a nice walk to enjoy London by the River,