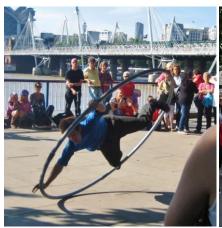

There are lots of street performers its really Cool. When you are  $ready_{(Name)}$  will take you back to the Baileys hotel.

4<sup>th</sup> July 2018