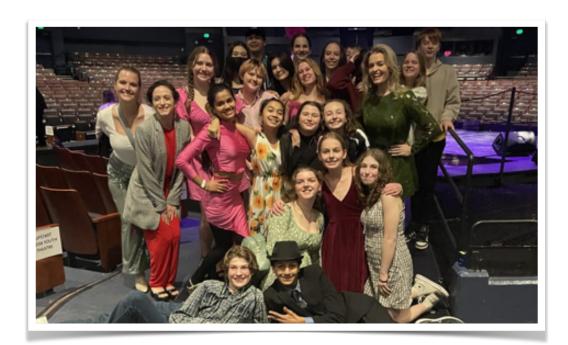

## Seattle's Performers Elite 2023/2024

Our ELITE Performance Group is a program designed to give our top performers an opportunity to train and compete at the highest level. This year we are excited to attend JTF Europe in Birmingham, U.K. Auditions for our ELITE JTF Europe Group will occur on November 4th in person. You can register and you will be given a time slot. There will be a monologue, song and group dance to prepare. If you cannot attend the audition date you may send in a video.

## **JTF EUROPE**

Students will travel and compete at JTF Europe in Birmingham, U.K. May 16-20

4 month commitment The program will run from February-May 2024

How many students in Elite?
16 students

What is the cost of the program? \$750 per student