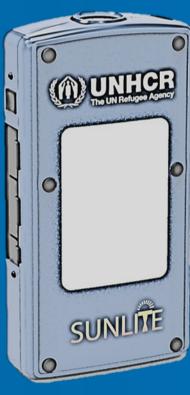

## CL-16 MOB (Upgrade)

## MULTI-FUNCTIONAL SOLAR LAMP with Mobile Phone Charger

Solar Charge Indicator

Battery Level Indicator

Easy Battery Replacement

USB Mobile Charging

Sustainable Materials

3 Wp

3.7V 2600 mAh

2 x USB Ports

100%

Solar PV Panel

Rechargeable Li-ion Battery

for Mobile Charging

**Recycled Plastic Casing** 

5 Light Modes

12 h