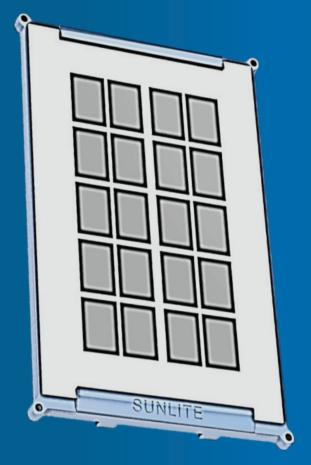

## CL-16 MOB (Upgrade)

## MULTI-FUNCTIONAL SOLAR LAMP with Mobile Phone Charger

Solar Charge Indicator

Battery Level Indicator

Easy Battery Replacement

USB Mobile Charging

Sustainable Materials

3 Wp

3.7V 2600 mAh

2 x USB Ports

100%

Solar PV Panel

Rechargeable Li-ion Battery

for Mobile Charging

**Recycled Plastic Casing** 

5 Light Modes

12 h