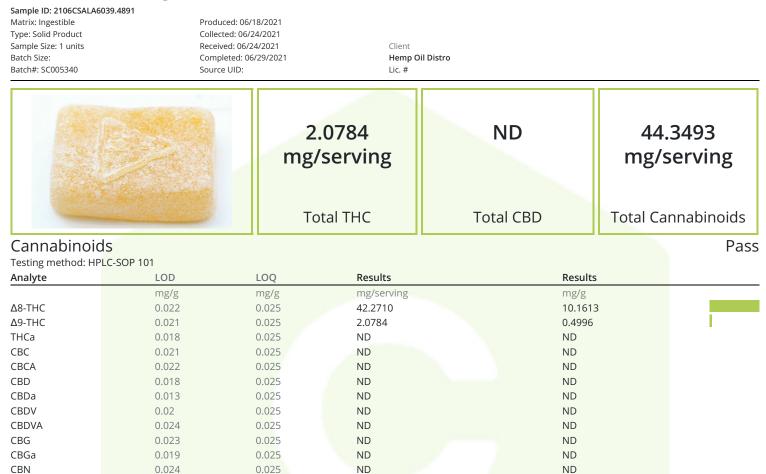

CannaSafe - LA Van Nuys, CA 91406

(818) 922-2416 https://www.csalabs.com Lic# C8-0000040-LIC

1 serving = 1 Gummy, 4.16 grams; 2.0 servings per package; 4.273 mg/package Total THC; 0.0 mg/package Total CBD; Date Tested: 06/25/2021

0.098

0.025

0.025

Total THC = THCa \* 0.877 + d9-THC

CBT

THCV

THCVA

Total CBD = CBDa \* 0.877 + CBD

LOQ = Limit of Quantitation; LOD = Limit of Detection; NT = Not Tested; ND = Not Detected.

0.021

0.024

0.024

ND

ND

ND

la repor

ND

ND

ND

Cecilia Melgar COA Review 06/29/2021

The values reported pertain only to the product tested. R&D Sample Only. Tested as-is/received from client. Unless otherwise stated all Laboratory Quality Control (LQC) samples performed within specifications established by the BCC in 16 CCR section 5730. Sample tested per CALIFORNIA CODE OF REGULATIONS, TITLE 16, DIVISION 42. BUREAU OF CANNABIS CONTROL.