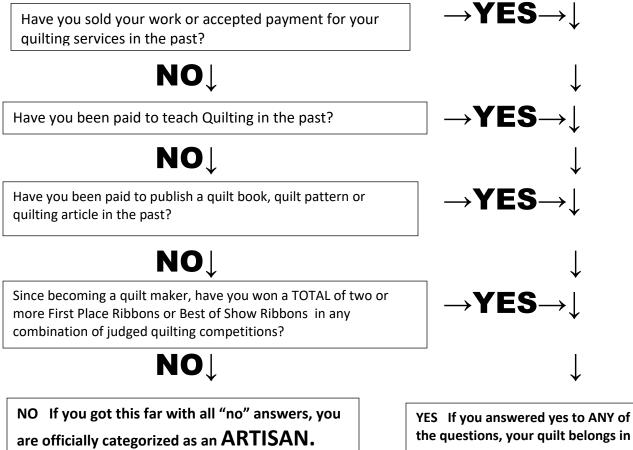

## ARE YOU A "MASTER" OR "ARTISAN"?

You can easily determine the appropriate Division for your quilt entries by answering these few

easy questions. The entry division is determined by the maker of the quilt top.

the **MASTER** Division.

**\*\*\***PLEASE NOTE: If you are categorized as a Master Division but there is not an appropriate category for your quilt in the Master Division, you may enter it in an Artisan Category that matches your quilts design. This is <u>only</u> if the Master Division does not offer an appropriate category.