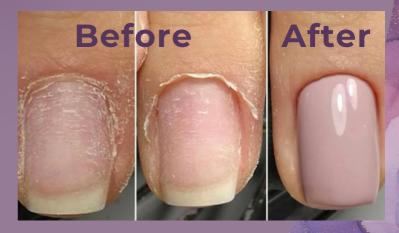

# What is it?

a Technique that originated in Russia, a Russian manicure is a dry manicure, so no soaking in water is required. The technique consists of very precise cuticle work, often involving a e-file and other special equipment to clean and remove excess skin around the nail bed.

a Lot of fine detail is involved in the process, from the cuticle work to the painting of the nails and making sure the product applied to your nails is correctly structured. This is not your average manicure or pedicure service. It takes presicion and time to perfect.