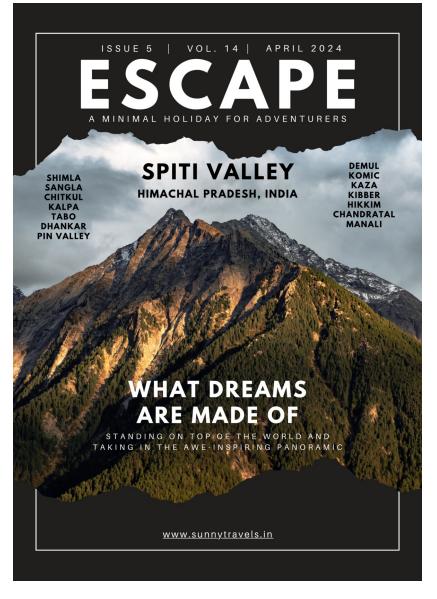

Spiti Valley - Paradise with Rugged Terrain for Adventurers

Spiti Valley is a hidden gem in the Himalayas, where the cold desert meets the green oasis of Buddhist culture and heritage. The best time to visit Spiti Valley is from May to October, when the roads are open and the weather is pleasant. However, some travellers prefer the winter months for the adventure challenges.