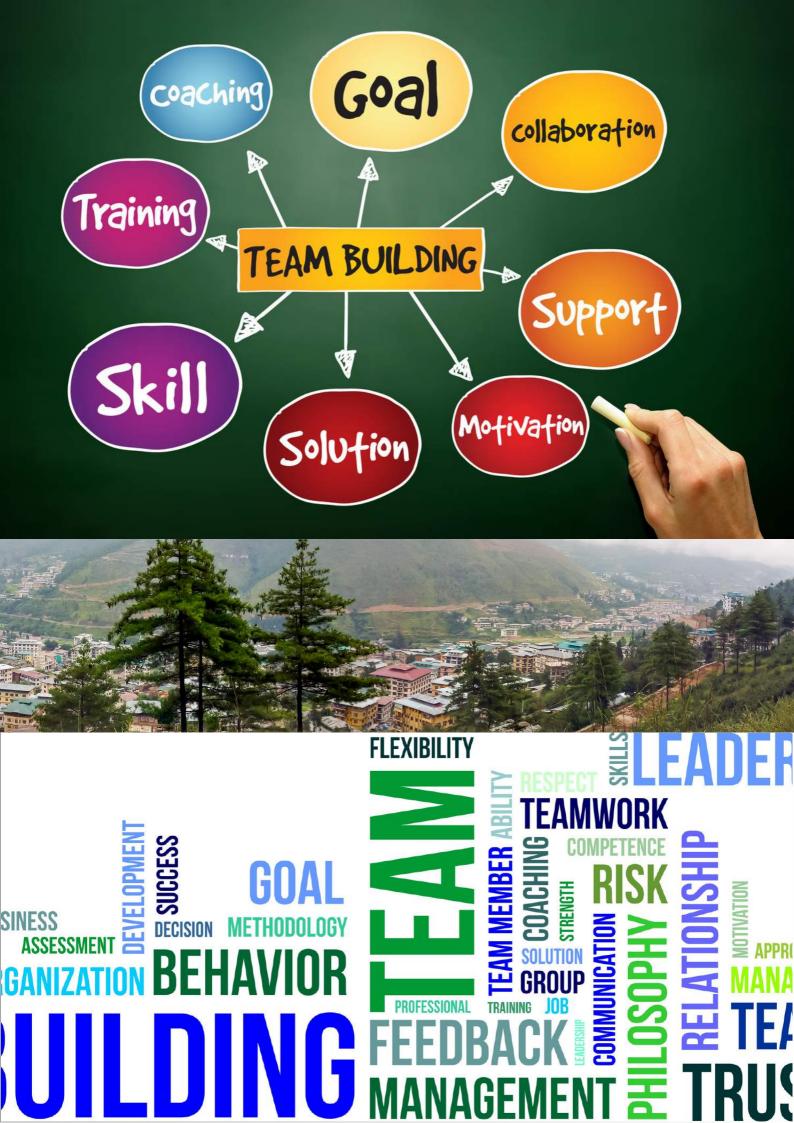

#### TEAM BUILDING PROGRAMME SUMMARY

DAY 01

ARRIVE PHUNTSHOLING / PARO. TRANSFER TO PHOBJIKHA VALLEY IN SUMMER & PUNAKHA VALLEY IN WINTER. CHECK-IN HOTEL.

# Visual details of the Wellness Programme with Team Building

SUBJECT TO CHANGE

Most of the activities of the Wellness Programme are described with images & video