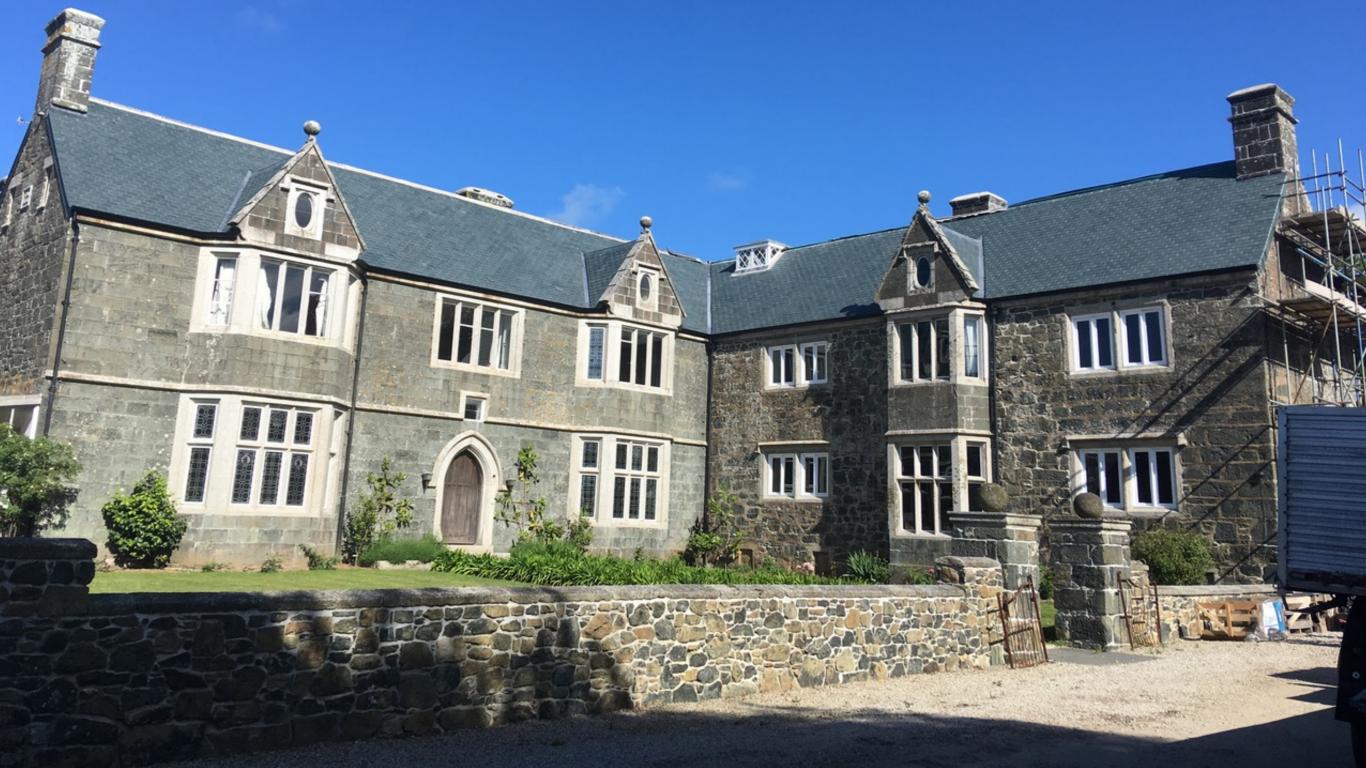

# **A Natural Choice**

Natural Slate is a traditional, durable and beautiful choice for your home. Natural Slate has been a go to choice for Roofers, Builders and Homeowners alike for hundreds of years. Making the unique colour of Trevithick Natural Slate™ the obvious choice for maintaining or creating the look and feel of your home.

Trevithick Natural Slate<sup>™</sup> is particularly popular in the areas of the UK in the South West and Scotland and Highlands. Mainly due to its unique characteristics and Colour which show similarity to other native Slate to the UK.