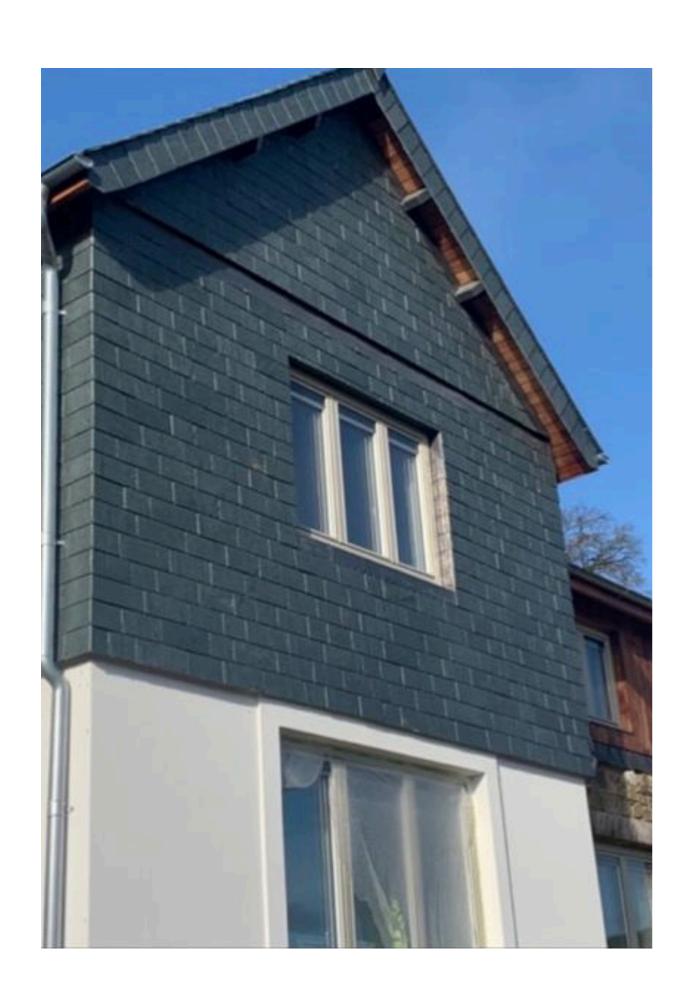

# **A Natural Choice**

Natural Slate is a traditional, durable and beautiful choice for your home. Natural Slate has been a go to choice for Roofers, Builders and Homeowners alike for hundreds of years. Making the unique colour of Trevithick Natural Slate™ the obvious choice for maintaining or creating the look and feel of your home.

#### **Exclusive Look & Feel**