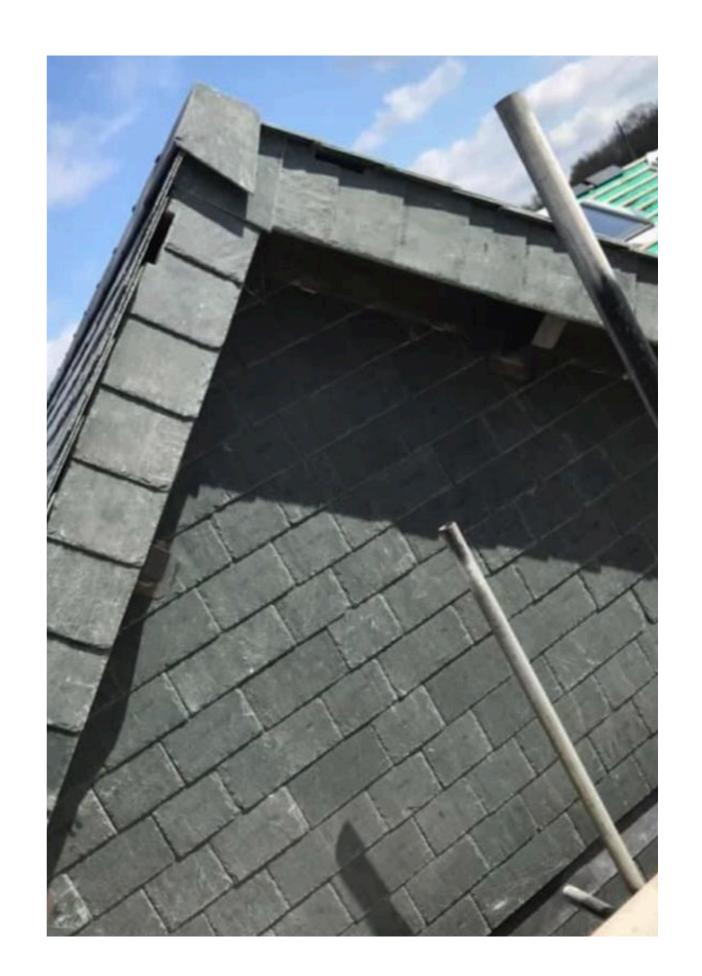

## Sizes to Suit

Trevithick Natural Slate<sup>™</sup> is available in different sizes to suit your project and the vision you have for your or your clients home.

Sizes Available are:

400 x 250

400 x 375

500 x 250

500 x 375

600 x 300\*

600 x 450\*

Also a Sized Random comprising of many different sizes can be produced. This can also be done as Diminishing courses if required.\*