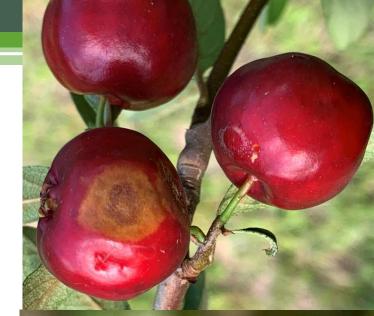

|                                                 |
| 2/28/22 | Rally + Double Nickel<br>Rally + Cueva          | Rally<br>Rally + Double Nickel<br>Rally + Cueva | Rally                                           |
| 3/09/22 | Double Nickel<br>Cueva                          | Rally<br>Rally + Double Nickel<br>Rally + Cueva | Rally<br>Rally + Double Nickel<br>Rally + Cueva |
| 3/17/22 |                                                 | Double Nickel<br>Cueva                          | Rally + Double Nickel<br>Rally + Cueva          |
| 3/24/22 |                                                 |                                                 | Double Nickel<br>Cueva                          |



Rust 1-2%



## Fruit anthracnose

Colletotrichum fioriniae







### Questions???

www.lsuagcenter.com/plantdiagnostics

Cell: 225-747-2367

Office: 225-578-4562

rsingh@agcenter.lsu.edu