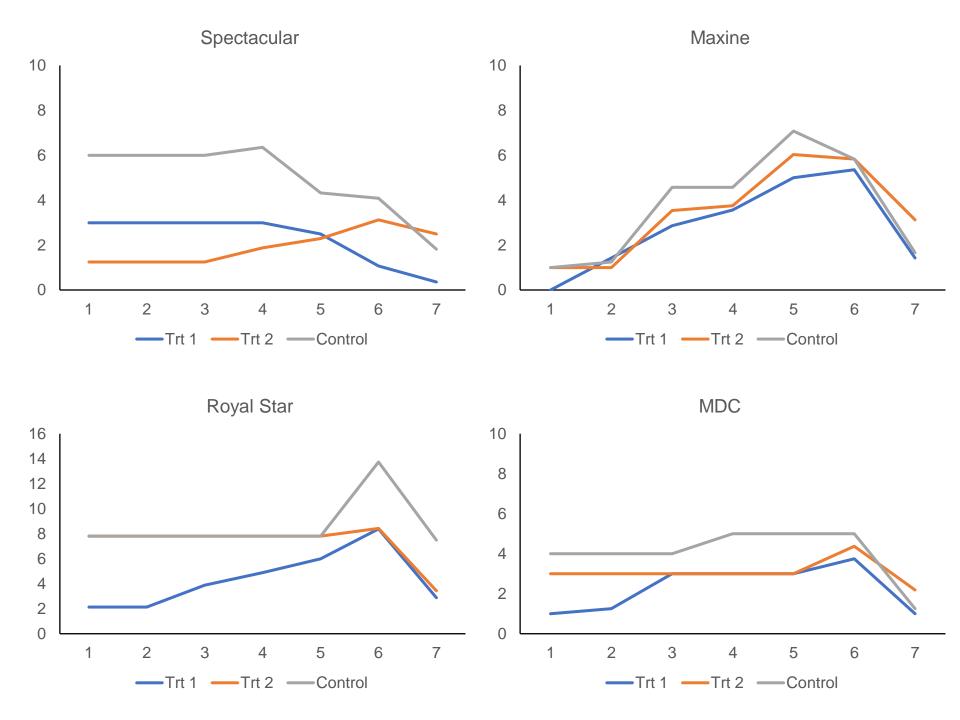

# Treatments and Pruning

- Trees pruned in January
- Kocide applied to all trees on Jan 20<sup>th</sup>
- Rally was applied to all trees 3 times
- Treatment 1 Double nickel applied 3 times
- Treatment 2 Cueva applied 3 times
- Control

# Treatments timing

|         | Spectacular/MDC                                 | Royal Star/Red Champ                            | Maxine                                          |
|---------|-------------------------------------------------|-------------------------------------------------|-------------------------------------------------|
| 2/11/22 | Rally                                           |                                                 |                                                 |
| 2/19/22 | Rally<br>Rally + Double Nickel<br>Rally + Cueva | Rally                                           |                                                 |
| 2/28/22 | Rally + Double Nickel<br>Rally + Cueva          | Rally<br>Rally + Double Nickel<br>Rally + Cueva | Rally                                           |
| 3/09/22 | Double Nickel<br>Cueva                          | Rally<br>Rally + Double Nickel<br>Rally + Cueva | Rally<br>Rally + Double Nickel<br>Rally + Cueva |
| 3/17/22 |                                                 | Double Nickel<br>Cueva                          | Rally + Double Nickel<br>Rally + Cueva          |
| 3/24/22 |                                                 |                                                 | Double Nickel<br>Cueva                          |