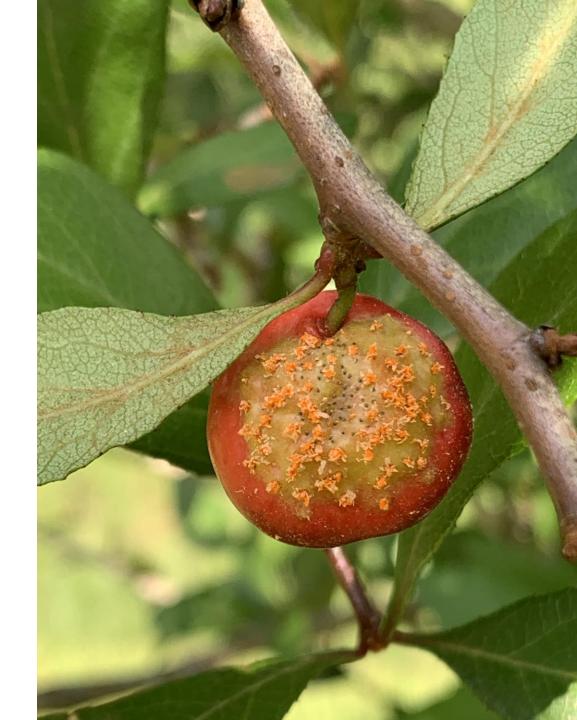

ly + Double Nickel<br>Rally + Cueva | Rally                                           |                                                 |
| 2/28/22 | Rally + Double Nickel<br>Rally + Cueva          | Rally<br>Rally + Double Nickel<br>Rally + Cueva | Rally                                           |
| 3/09/22 | Double Nickel<br>Cueva                          | Rally<br>Rally + Double Nickel<br>Rally + Cueva | Rally<br>Rally + Double Nickel<br>Rally + Cueva |
| 3/17/22 |                                                 | Double Nickel<br>Cueva                          | Rally + Double Nickel<br>Rally + Cueva          |
| 3/24/22 |                                                 |                                                 | Double Nickel<br>Cueva                          |



Rust 1-2%



## Fruit anthracnose

Colletotrichum fioriniae







### Questions???

www.lsuagcenter.com/plantdiagnostics

Cell: 225-747-2367

Office: 225-578-4562

rsingh@agcenter.lsu.edu