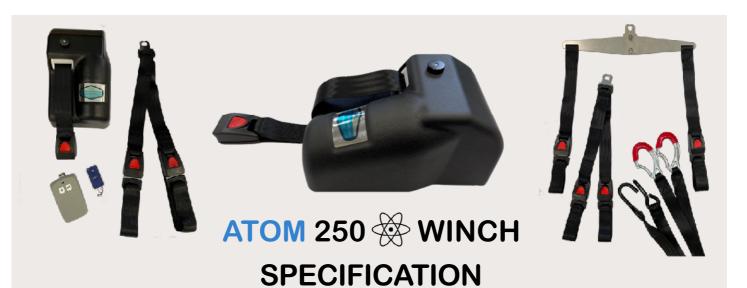

## Kit includes:

- Pre-built winch and moulded cover.
- V harness or T bar wheelchair attachment.
- ▶ 6 Metre length webbing. (10 metre option available)
- > 2 x wireless remote controls.
- Universal, quick-release fixing plate.
- User manual.