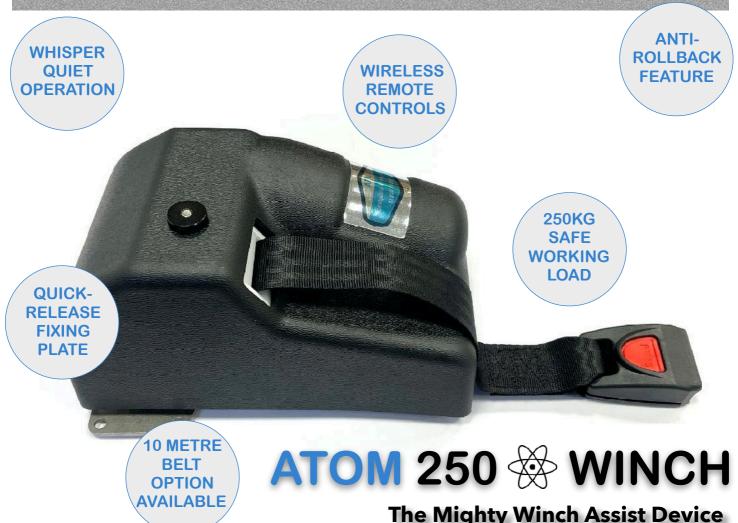

## **ACCESSIBLE PRODUCTS LTD**

UNIT 6, RIVER TECHNOLOGY PARK, BREWERY STREET, KEIGHLEY, WEST YORKSHIRE, BD21 4JQ, UK

+44 (0)1535 665577 sales@accessibleproducts.co.uk www.accessibleproducts.co.uk

ATOM 250 wheelchair winch - an extremely compact yet powerful device, developed to assist with the loading (and un-loading) of a wheelchair passenger, safely and smoothly into an adapted vehicle.

With whisper quiet and smooth operation, ATOM provides 250kg of pulling power, making the loading process substantially less strenuous for the carer, whilst also maintaining passenger comfort.

Supplied with two wireless remotes - one small enough to keep on your keyring.

Maximum load: 250kg. Assembled weight: 3.8kg / \*Size: L 230 x W 140 x H 120mm \*How small is that! That's about the size of a sheet of A5 paper.

## Features & benefits:

- Anti-roll back feature.
- Overload and obstruction safety sensor with emergency stop protection.
- Silent operation with gentle stop/start motion.
- Small and compact body with moulded cover encompassing all moving parts to prevent damage or injury.
- Quick and simple installation with trouble-free wiring to base vehicle. Just a 12 volt supply connected to the detachable plug. Hand brake interlocking instructions are provided.
- ▶ Base plate with quick-release mechanism to effortlessly fit & remove the winch from the vehicle, without the need for any tools. This feature gives you the option of allowing the winch to pivot in line with the wheelchair, preventing any issues with webbing ride-up on the reel.
- ▶ Supplied with 2 ergonomic, easy-to-use wireless remote controls. One so small you can attach it to your car keys and carry in your pocket.
- ► Safe and simple wheelchair attachments supplied as standard, with either tongue and buckle, J hook or karabiner fittings.
- ► Robust and dependable, cycle tested for long-life durability.