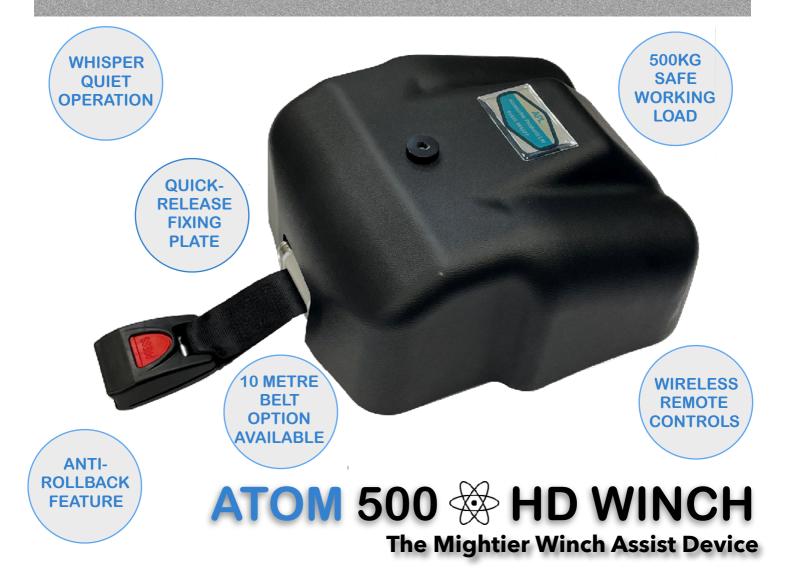

Following on from our ever-popular Atom 250 winch, we are now pleased to announce our latest creation - the ATOM 500.

This winch possess all the qualities and features found on the Atom 250, but with a mightier pulling power of 500kg SWL. Supplied with 2 x uncomplicated wireless remote controls (optional wander-lead attachment is available). Our ATOM winches take very little time to install, just mount the unit in the vehicle, connect it to the vehicle battery and it is ready for use.

As with all our high-quality winches, you are guaranteed value for money, durability, effortless and swift installation, fuss-free wiring and straightforward operation.

Maximum load: 500kg. Assembled weight: 6kg / Size: L 240 x W 220 x H 120mm

Features & benefits:

- Anti-roll back feature.
- Overload and obstruction safety sensor with emergency stop protection.
- Silent operation with gentle stop/start motion.
- Compact body with moulded cover encompassing all moving parts to prevent damage or injury.
- Quick and simple installation with trouble-free wiring to base vehicle. Just a 12 volt supply connected to the detachable plug. Hand brake interlocking instructions are provided.
- Base plate with quick-release mechanism to effortlessly fit & remove the winch from the vehicle, without the need for any tools. This feature gives you the option of allowing the winch to pivot in line with the wheelchair, preventing any issues with webbing ride-up on the reel.
- Supplied with 2 ergonomic, easy-to-use wireless remote controls. One so small you can attach it to your car keys and carry in your pocket.
- Safe and simple wheelchair attachments supplied as standard, with either tongue and buckle or karabiner option.
- Robust and dependable, cycle tested for long-life durability.