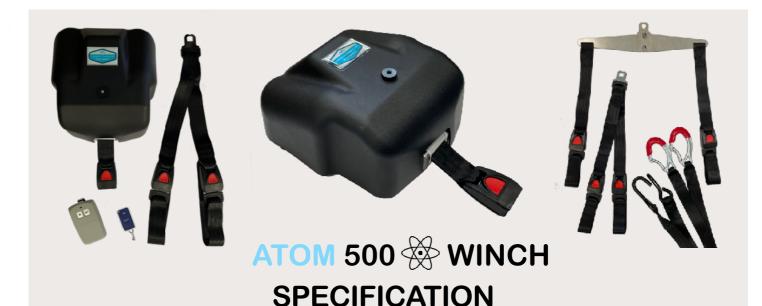

Features & benefits:

- Anti-roll back feature.
- Overload and obstruction safety sensor with emergency stop protection.
- Silent operation with gentle stop/start motion.
- Compact body with moulded cover encompassing all moving parts to prevent damage or injury.
- Quick and simple installation with trouble-free wiring to base vehicle. Just a 12 volt supply connected to the detachable plug. Hand brake interlocking instructions are provided.
- Base plate with quick-release mechanism to effortlessly fit & remove the winch from the vehicle, without the need for any tools. This feature gives you the option of allowing the winch to pivot in line with the wheelchair, preventing any issues with webbing ride-up on the reel.
- Supplied with 2 ergonomic, easy-to-use wireless remote controls. One so small you can attach it to your car keys and carry in your pocket.
- Safe and simple wheelchair attachments supplied as standard, with either tongue and buckle or karabiner option.
- Robust and dependable, cycle tested for long-life durability.

Kit includes:

- Pre-built winch and moulded cover.
- V harness or T bar wheelchair attachment.
- 6 Metre length webbing. (10 metre option available)
- > 2 x wireless remote controls.
- Universal quick-release fixing plate.
- User manual.