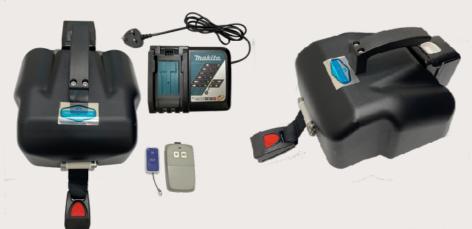

#### Features & benefits:

- Anti-roll back feature.
- Over-load and obstruction safety sensor with emergency stop protection.
- Whisper quiet operation.
- ► Gentle stop/start motion.
- ▶ Battery operated, no need for any hardwiring or installation.
- ► Simple on/off switch with illuminated light, shows when unit is switched on.
- Easily transportable, furnished with sturdy carry-handle.
- ▶ Supplied with 2 ergonomic, easy-to-use wireless remote controls. One so small you can attach it to your car keys and carry in your pocket.
- Safe and simple wheelchair attachments supplied as standard, with either tongue and buckle or karabiner option.
- ► Robust and dependable, cycle tested for long-life durability.

#### Kit includes:

- Pre-built winch and moulded cover.
- V harness or T bar attachment.
- ▶ 6 Metre length webbing. (10 metre option available)
- > 2 x wireless remote controls.

- 2 x batteries and 1 x charger\*
  - \*optional upgrade for an in-vehicle battery charger to plug into a 12v outlet.
- Slide and click foot attachment.
- User manual.