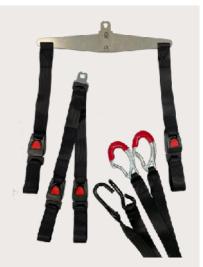

#### Features & benefits:

- Anti-roll back feature.
- Over-load and obstruction safety sensor with emergency stop protection.
- Whisper quiet operation.
- ► Gentle stop/start motion.
- ▶ Battery operated, no need for any hardwiring or installation.
- ► Simple on/off switch with illuminated light, shows when unit is switched on.
- Easily transportable, furnished with sturdy carry-handle.
- ▶ Supplied with 2 ergonomic, easy-to-use wireless remote controls. One so small you can attach it to your car keys and carry in your pocket.
- Safe and simple wheelchair attachments supplied as standard, with either tongue and buckle or karabiner option.
- ► Robust and dependable, cycle tested for long-life durability.

#### Kit includes:

- Pre-built winch and moulded cover.
- V harness or T bar attachment.
- ▶ 6 Metre length webbing. (10 metre option available)
- > 2 x wireless remote controls.

- 2 x batteries and 1 x charger\*
  - \*optional upgrade for an in-vehicle battery charger to plug into a 12v outlet.
- Slide and click foot attachment.
- User manual.