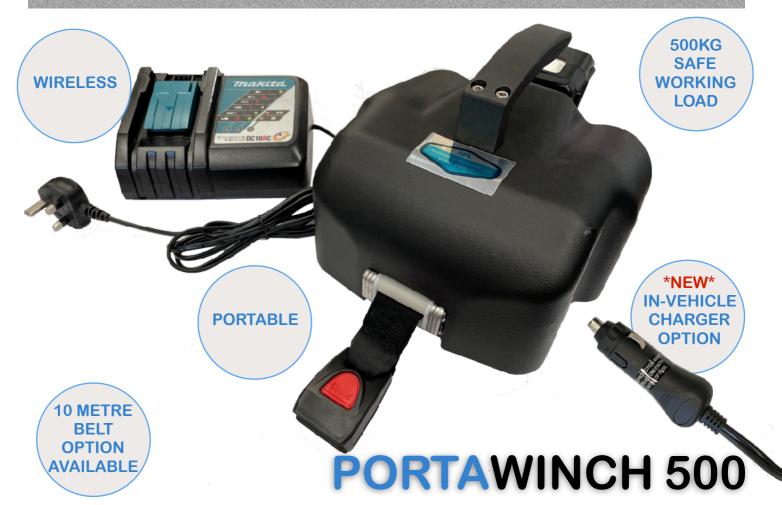

### The Heavy Duty, Battery Powered Winch Assist Device

Introducing our most powerful, portable wheelchair/stretcher winch so far! An extra heavy duty winch with a colossal 500kg pulling capacity.

Our industry-leading PortaWinch is the perfect solution for any application where assistance is needed with the loading of a wheelchair and occupant into an adapted vehicle.

# PORTAWINCH 500 SPECIFICATION

Maximum load: 500kg.

Assembled weight: 7.2kg / Size: L 280 x W 220 x H 190mm.

#### Features & benefits:

- Anti-roll back feature.
- Over-load and obstruction safety sensor with emergency stop protection.
- Whisper quiet operation.
- ► Gentle stop/start motion.
- ▶ Battery operated, no need for any hardwiring or installation.
- ► Simple on/off switch with illuminated light, shows when unit is switched on.
- Easily transportable, furnished with sturdy carry-handle.
- ▶ Supplied with 2 ergonomic, easy-to-use wireless remote controls. One so small you can attach it to your car keys and carry in your pocket.
- Safe and simple wheelchair attachments supplied as standard, with either tongue and buckle or karabiner option.
- ► Robust and dependable, cycle tested for long-life durability.

#### Kit includes:

- Pre-built winch and moulded cover.
- V harness or T bar attachment.
- ▶ 6 Metre length webbing. (10 metre option available)
- > 2 x wireless remote controls.

- 2 x batteries and 1 x charger\*
  - \*optional upgrade for an in-vehicle battery charger to plug into a 12v outlet.
- Slide and click foot attachment.
- User manual.