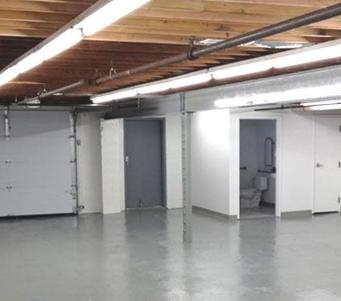

## **FEATURES**

- Wilton's Popular Kent Center
- Heavy Patronized Strip Center
- Route 7 Ground Level Access
- Long Term Stable Occupancy
- Perfect For Storage & Distribution
- Startup or Existing Business
- Signage
- Clean & Convenient Space
- Local & National Retailers
- Wet Sprinkler System
- Full HVAC
- City Water / City Sewer
- Onsite Maintenance Department