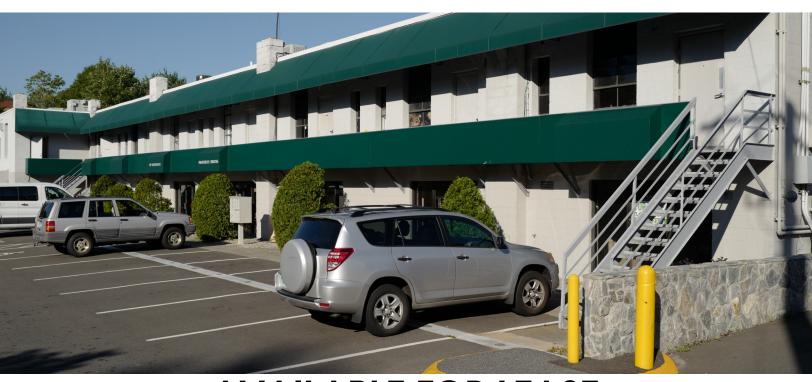

## **AVAILABLE FOR LEASE**

**SPACE OFFERED** • 1,300 - 1,400 SF

**BUILDING TYPE** Retail, Office, Distribution

**BUILDING SIZE** • 34,000 SF

**ZONING** • General Business

OCCUPANCY • FULLY LEASED

**LEASE RATE** • Negotiable

## **FEATURES**

- Wilton's Popular Kent Center
- Heavy Patronized Strip Center
- Route 7 Ground Level Access
- Long Term Stable Occupancy
- Perfect For Storage & Distribution
- Startup or Existing Business
- Signage
- Clean & Convenient Space
- Local & National Retailers
- Wet Sprinkler System
- Full HVAC
- City Water / City Sewer
- Onsite Maintenance Department