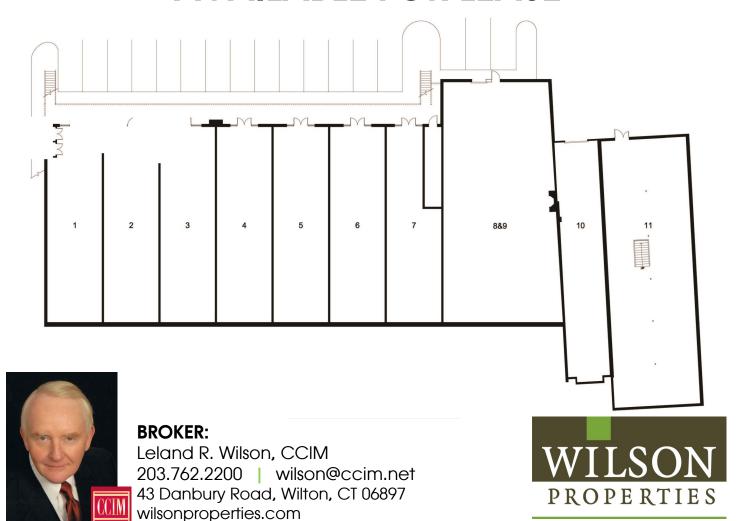

## **AVAILABLE FOR LEASE**

**SPACE OFFERED** • 1,300 - 1,400 SF

**BUILDING TYPE** Retail, Office, Distribution

**BUILDING SIZE** • 34,000 SF

**ZONING** • General Business

OCCUPANCY • FULLY LEASED

**LEASE RATE** • Negotiable