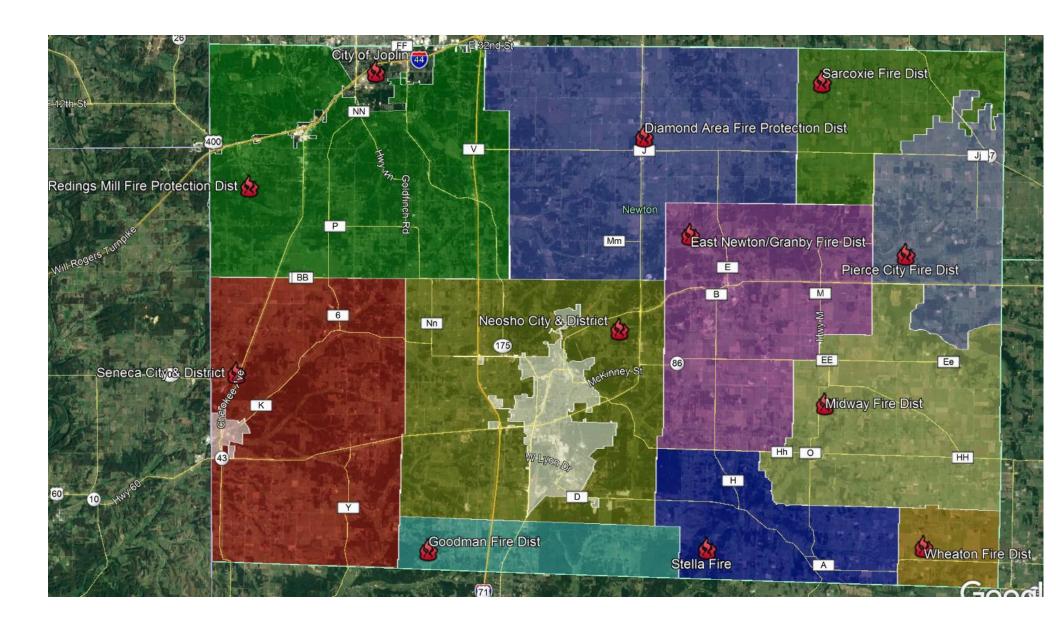

## **Newton County Fire Departments and Fire Protection Districts**

| Diamond Area Fire Protection District |  |
|---------------------------------------|--|
| City of Diamond Fire Department       |  |
| East Newton Fire Protection District  |  |
| City of Granby Fire Department        |  |
| Goodman Area Fire Protection District |  |
| City of Joplin Fire Department        |  |
| Midway Fire Protection District       |  |
| Neosho Area Fire Protection District  |  |
| City of Neosho Fire Department        |  |
| Pierce City Fire Protection District  |  |
| Redings Mill Fire Protection District |  |
| City of Sarcoxie Fir Department       |  |
| Seneca Area Fire Protection District  |  |
| City of Seneca Fire Department        |  |
| Stella Volunteer Fire Department      |  |
| Wheaton Fire Protection District      |  |