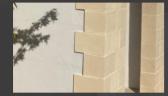

# QUOINS

Cast Stone quoins make a feature of a corner, giving an impression of permanence and strength, and used to reinforce a structure.