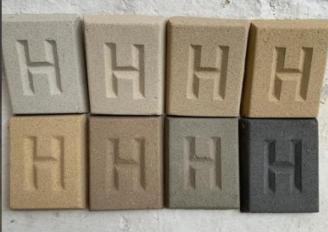

## SADDLESTONE

We produce traditional, saddlestone post bases for oak and timber buildings, porches or garages. All made to order from our workshop.

NAME STONES

Hampton Cast Stone Ltd Tel. 01453 836677

Name and date stones can be

made in various colours and

sizes and we can arrange for

engraving to suit individual

requirements.