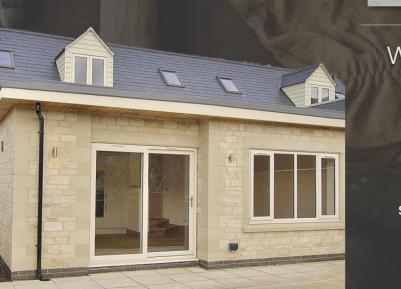

# ABOUT CAST STONE

Cast Stone is a highly versatile material, suitable for period and contemporary styles. It complements a range of cladding materials, from brick, quarried natural stone and reconstructed stone to rendered finishes. Cast stone is regularly used internally and externally for newbuild, extensions and refurbishment projects, including areas of sensitive planning constraints or where quarried natural stone is a predominant material

# HAMPTON CAST STONE

We stock a full range of stone colours. From Cotswold Stone to Welsh Grey