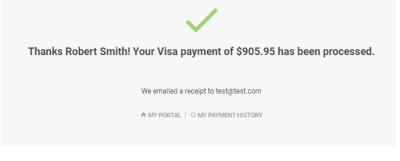

e. When you see the checkmark, and confirmation message, your payment is complete.

i.