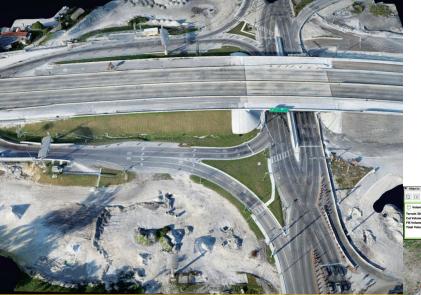

### **CORE COMPETENCIES**

AccuMap Models creates Highway and Transportation Infrastructure models, Point Clouds, and Photogrammetry. Within the Point Cloud you can obtain volumetric, linear, and spatial measurements, or the XYZ coordinate(s) of any point in your work site with an accuracy of 5 cm or less. Construction progress can be measured and maintained for historic records. Accurate volumes for stock pile, debris, or fill can be obtained with just a few clicks. Biweekly or monthly models provide data analytics for planning, reporting, avoiding errors, or improving traffic management safety. Remote sensing data collection for this work is performed by FAA certified drone pilots.

#### Our Point Cloud models:

- Improve safety and reduce errors.
- Provide up-to-date data analytics for reporting, site measurements, and inventory.
- Provide verifiable construction progress.
- Fully Insured
- FAA Certified Drone Pilots
- Digital Surface Models (DSM)
- Digital Terrain Models (DTM)
- Orthophoto and Contour Maps
- Photography: 360, Aerial, Thermal, Multispectral