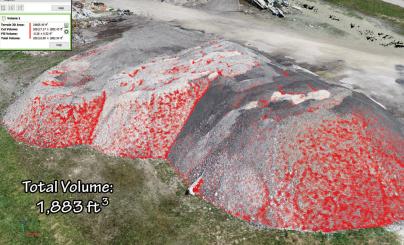

### **CORE COMPETENCIES**

AccuMap Models creates Highway and Transportation Infrastructure models, Point Clouds, and Photogrammetry. Within the Point Cloud you can obtain volumetric, linear, and spatial measurements, or the XYZ coordinate(s) of any point in your work site with an accuracy of 5 cm or less. Construction progress can be measured and maintained for historic records. Accurate volumes for stock pile, debris, or fill can be obtained with just a few clicks. Biweekly or monthly models provide data analytics for planning, reporting, avoiding errors, or improving traffic management safety. Remote sensing data collection for this work is performed by FAA certified drone pilots.

#### Our Point Cloud models:

- Improve safety and reduce errors.
- Provide up-to-date data analytics for reporting, site measurements, and inventory.
- Provide verifiable construction progress.
- Fully Insured
- FAA Certified Drone Pilots
- Digital Surface Models (DSM)
- Digital Terrain Models (DTM)
- Orthophoto and Contour Maps
- Photography: 360, Aerial, Thermal, Multispectral