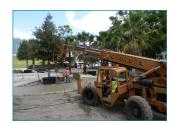

### **FAMU College of Law - South Plaza**

Project included a new irrigation system, improved lighting, drainage, landscape improvements, and furniture. Now a beautiful outdoor student retreat.