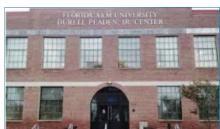

#### **FAMU Rural Diversity Healthcare Center**

Renovating the historic Alatex Building, once a textile factory that served WWII soldiers, now the Florida AHM University PharmD program, also providing area healthcare.