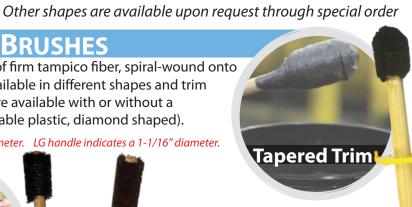

# We have a large selection of dope brushes, in stock and available for immediate pick up, shipment or delivery

DOPE BRUSHES

Dope brushes are made of firm tampico fiber, spiral-wound onto a wooden handle and available in different shapes and trim lengths. Dope brushes are available with or without a handle guard (non-breakable plastic, diamond shaped).

#### **Tapered Front**

| WITH GUARD |          |        | STD  |
|------------|----------|--------|------|
| KW#        | Diameter | Handle | Pack |
| 16         | 2-1/2"   | LG 16" | 12   |

### **Tapered Back**

| WITH GUARD |          |        | STD  |
|------------|----------|--------|------|
| KW#        | Diameter | Handle | Pack |
| 14         | 2"       | SM 16" | 12   |
| 8          | 2-1/2"   | LG 16" | 12   |

#### **Tapered Front to Back**

| WITH GUARD |                  |        | STD  |
|------------|------------------|--------|------|
| KW#        | Diameter         | Handle | Pack |
| 3          | 2" front 3" back | LG 16" | 12   |
| 13         | 2" front 3" back | LG 28" | 12   |