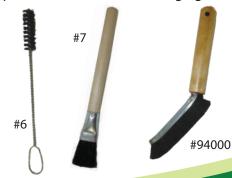

## PECIALTY BRUSHES

Wire handle tubing dope brushes are manufactured in a rust resistant wire handle looped end, convenient for hanging.

| TWISTED WIR | E HANDLE                                              | STD  |
|-------------|-------------------------------------------------------|------|
| KW#         | Trim Size                                             | Pack |
| 6           | 1"Trim x 3-1/2" brush face, 14" OAL, horsehair fill   | 12   |
| 90100       | 1"Trim 4" brush face, 15-1/2" OAL, tampico fill       | 100  |
| 90212       | 2-1/2"Trim x 4-1/2" brush face, 20" OAL, tampico fill | 50   |

| WOOD HANDLE<br>KW# | Trim Size                                             | STD<br>Pack |
|--------------------|-------------------------------------------------------|-------------|
| 7                  | 1-1/8" Trim, 7" OAL, horsehair fill                   | 144         |
| 94000              | 1-1/8" Trim 3-1/2" brush face, 8" OAL, horsehair fill | 12          |