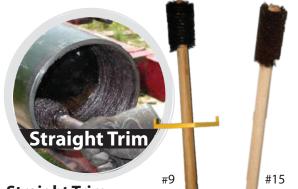

# We have a large selection of dope brushes, in stock and available for immediate pick up, shipment or delivery

DOPE BRUSHES

Dope brushes are made of firm tampico fiber, spiral-wound onto a wooden handle and available in different shapes and trim lengths. Dope brushes are available with or without a handle guard (non-breakable plastic, diamond shaped).

SM handle indicates a 7/8" diameter. LG handle indicates a 1-1/16" diameter.

| Strai  | ight | Tri | im |
|--------|------|-----|----|
| WITH ( | GUAR | D   |    |

| WITH GUA | RD       |        | STD  |  |
|----------|----------|--------|------|--|
| KW#      | Diameter | Handle | Pack |  |
| 5        | 1-3/4"   | SM 16" | 12   |  |
| 9        | 2"       | SM 16" | 12   |  |
| 1        | 2-1/2"   | LG 16" | 12   |  |
| 10       | 2-7/8"   | LG 16" | 12   |  |
|          |          |        |      |  |