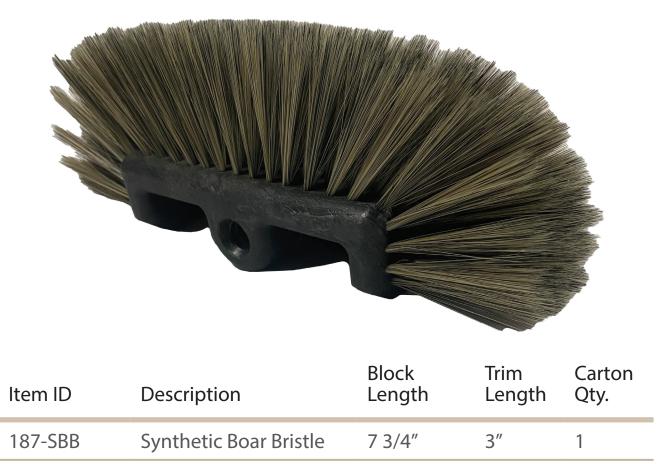

Manufacturers, Ltd. • Clarksville, Texas The Choice of the Professional Since 1907

187-SBB

5 Level Multi-Surface brush ideal for washing vehicles, boats and other surfaces. Fiber is staple set in an 7 3/4" Black Poly Flow-Through block that accepts a threaded handle. (sold separately) 13.75" Overall Length.