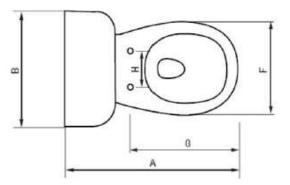

|   | inch | mm  |
|---|------|-----|
| A | 26.4 | 670 |
| В | 16.1 | 408 |
| С | 30.1 | 764 |
| D | 10.0 | 254 |
| E | 15.0 | 380 |
| F | 14.4 | 365 |
| G | 16.5 | 420 |
| Н | 5.5  | 140 |