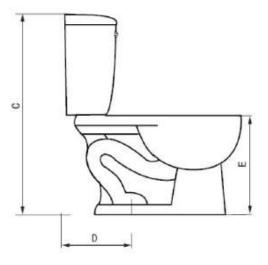

|   | inch | mm  |
|---|------|-----|
| A | 26.4 | 670 |
| В | 16.1 | 408 |
| С | 30.1 | 764 |
| D | 10.0 | 254 |
| E | 15.0 | 380 |
| F | 14.4 | 365 |
| G | 16.5 | 420 |
| Н | 5.5  | 140 |