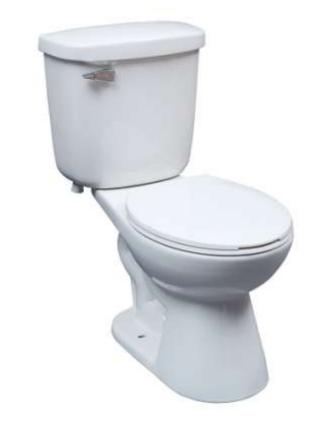

## Z15R15-10/S17206 Albany

## Features:

MAP 1000 grams 15" height from floor to the top of the bowl rim 1.6 GPF / 6L flush 2" completely glazed trapway Anti-siphon quiet refill valve, non ballcock style Ceramic with jet siphon action bowl flush design White or chrome plated trip lever 10" rough in With lined tank Toilet seat not included, but available