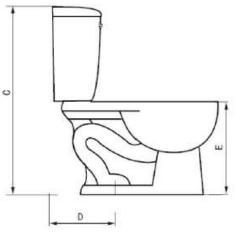

Fittings could be replaced by "fluidmaster" fittings, and the SKU# as below

-Fill valve: 400A -Flush valve: 507

|   | inch | mm  |
|---|------|-----|
| Α | 26.4 | 670 |
| В | 16.1 | 408 |
| C | 30.1 | 764 |
| D | 12.0 | 305 |
| Ε | 15.0 | 380 |
| F | 14.4 | 365 |
| G | 16.5 | 420 |
| Н | 5.5  | 140 |