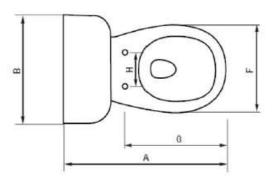

Fittings could be replaced by "fluidmaster" fittings, and the SKU# as below

-Fill valve: 400A -Flush valve: 507

|   | inch | mm  |
|---|------|-----|
| Α | 26.4 | 670 |
| В | 16.1 | 408 |
| C | 30.1 | 764 |
| D | 12.0 | 305 |
| Ε | 15.0 | 380 |
| F | 14.4 | 365 |
| G | 16.5 | 420 |
| Н | 5.5  | 140 |