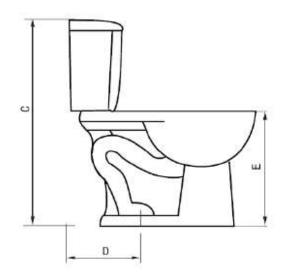

White or chrome plated trip lever

12" rough in

With lined tank

|   | inch | mm  |
|---|------|-----|
| Α | 27.4 | 695 |
| В | 18.6 | 472 |
| С | 31.6 | 803 |
| D | 12.0 | 305 |
| E | 16.5 | 420 |
| F | 14.5 | 368 |
| G | 16.5 | 420 |
| Н | 5.5  | 140 |