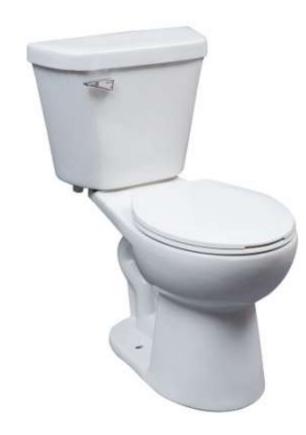

## Z58R16/S19348 Portland

## Features:

MAP 1000 grams 16.5" - comfortable height

1.28 GPF/4.8L high efficient flush

2.13" completely glazed trapway

3" flapper (air bleed early closing) to maximize water flow

Anti-siphon quiet refill valve, non ballcock style Ceramic with a gravity fed siphon action bowl flush design

White or chrome plated trip lever

12" rough in

With lined tank

|   | inch | mm  |
|---|------|-----|
| Α | 27.4 | 695 |
| В | 18.6 | 472 |
| С | 31.6 | 803 |
| D | 12.0 | 305 |
| E | 16.5 | 420 |
| F | 14.5 | 368 |
| G | 16.5 | 420 |
| Н | 5.5  | 140 |