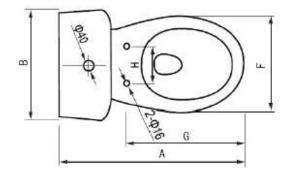

White or chrome plated trip lever

12" rough in

With lined tank

|   | inch | mm  |
|---|------|-----|
| Α | 27.4 | 695 |
| В | 18.6 | 472 |
| С | 31.6 | 803 |
| D | 12.0 | 305 |
| E | 16.5 | 420 |
| F | 14.5 | 368 |
| G | 16.5 | 420 |
| Н | 5.5  | 140 |