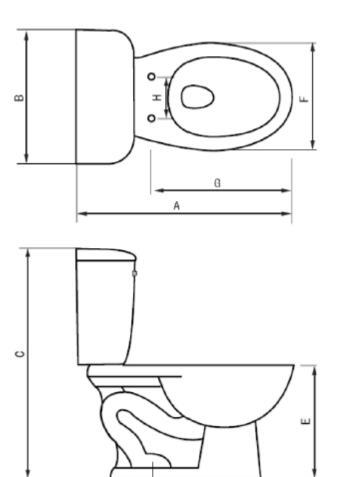

|   | inch | mm  |
|---|------|-----|
| А | 30.7 | 780 |
| В | 18.6 | 472 |
| C | 31.3 | 795 |
| D | 12.0 | 305 |
| E | 16.8 | 420 |
| F | 14.4 | 365 |
| G | 18.5 | 470 |
| Н | 5.5  | 140 |