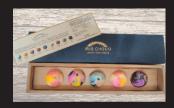

#### SÉRIE GALAXY

IRIS CHOCO<sup>™</sup> Is Proud To Present An Unique Series Galaxi, Combining Astronomy And Its Planets By Adding Taste To Them. These Chocolates Are Made With Dark, White & Milk Compounds With Mostly Natural Colors & Flavors With Extracts Of Various Dryfruits & Nuts. Added With Permitted Emulsifier Calories : 320 K.cal Wt : 75g.

IRIS CHOCO'S<sup>™</sup> Bonbons Are Made With Dark Chocolate & Filled With Drynuts & Dryfruits With Minimal Sugars & Colors. Calories : 320 K.cal Wt : 75g.

PRALINES

The Illustrated boxes of bonbons represents IRIS CHOCO'S<sup>™</sup> Varieties' including flavors like orange, lime, cranberry, mint, etc.

Calories : 320 K.cal Wt : 75g.

IRIS CHOCO'S<sup>™</sup> Pralines Are A Glorious Mixture Of Nuts, Sugar, Fruits & A Hint Of Vanilla Or Desired Flavors, All More Or Less Finely Ground. The Texture Can Be Firm, Melting, Crunchy, Or Crispy.