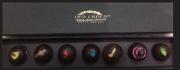

# CHOCOLATE TRUFFLES

These Luxury Dark / White / Milk Chocolate Truffles Are Made With Fresh Cream Blended With 45% - 55% of Cocoa Dark Chocolate To Create A Heavenly Ganache Truffle In The European Tradition. Perfect For The Purist, Original Sinful Dark Chocolate Truffles In A Beautiful Black Box Of Their Own.