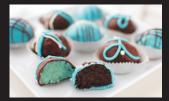

# CHOCOLATE TRUFFLES

These Luxury Dark / White / Milk Chocolate Truffles Are Made With Fresh Cream Blended With 45% - 55% of Cocoa Dark Chocolate To Create A Heavenly Ganache Truffle In The European Tradition. Perfect For The Purist, Original Sinful Dark Chocolate Truffles In A Beautiful Black Box Of Their Own.