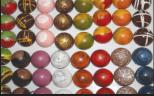

# CHOCOLATE BONBONS & PRALINES

IRIS CHOCO<sup>™</sup> Is Excited To Showcase The Artworks Of Chocolate Bonbons / Pralines With Complex Designs, Textures & Patterns With The Use Of White / Milk / Dark Chocolates With High% of Cocoa.

IRIS CHOCO'S<sup>™</sup> Bonbons Are Made With Dark Chocolate & Filled With Drynuts & Dryfruits With Minimal Sugars & Colors. Calories : 320 K.cal Wt : 75g.

PRALINES

The Illustrated boxes of bonbons represents IRIS CHOCO'S<sup>™</sup> Varieties' including flavors like orange, lime, cranberry, mint, etc.

Calories : 320 K.cal Wt : 75g.

IRIS CHOCO'S<sup>™</sup> Pralines Are A Glorious Mixture Of Nuts, Sugar, Fruits & A Hint Of Vanilla Or Desired Flavors, All More Or Less Finely Ground. The Texture Can Be Firm, Melting, Crunchy, Or Crispy.