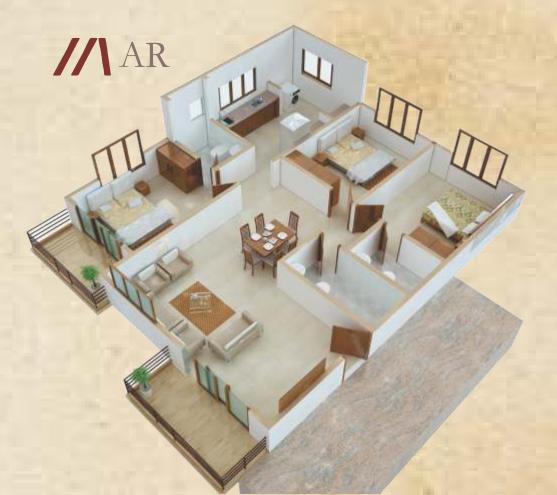

FLAT - 1 Unit Type : 3 BHK Unit size: 1555 Sq. Ft

Unit Type: 2 BHK Unit size: 1205 Sq. Ft

FLAT - 2

FLAT - 3 Unit Type : 2 BHK Unit size: 1260 Sq. Ft

FLAT - 4 Unit Type : 2 BHK Unit size: 1072 Sq. Ft

FLAT - 5 Unit Type : 2 BHK Unit size: 1130 Sq. Ft