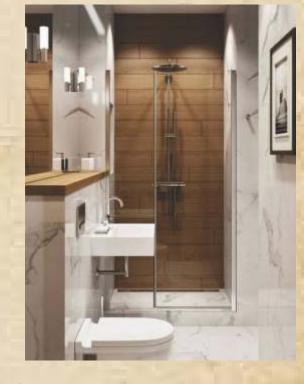

## Kitchen and Dining

- Premium Quality granite counter slab
- Reticulated gas terminal with meter
- Stainless steel sink
- Washing machine point in dry balcony
- Adequate power points

- Water-proofing treatment for all Bathrooms
- Pressure checked plumbing & draining lines to ensure leak - proof toilets.
- Hot & cold mixer unit in all bathrooms
- Concept series luster / matt finished ceramic wall tiles for all toilets with modern sanitary fittings of Hindware/ Cera or equivalent.
- Fittings of Jaguar or equivalent brands