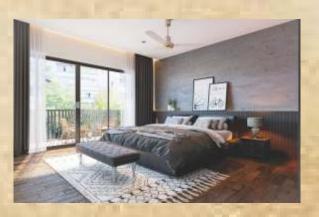

## Bedrooms

- · One TV point in M. Bedroom
- 2x4 ft Vitrified tiles and UPVC windows
- Modular switches & PVC provision for A.C
- Flush doors
- Balcony in M.Bedroom