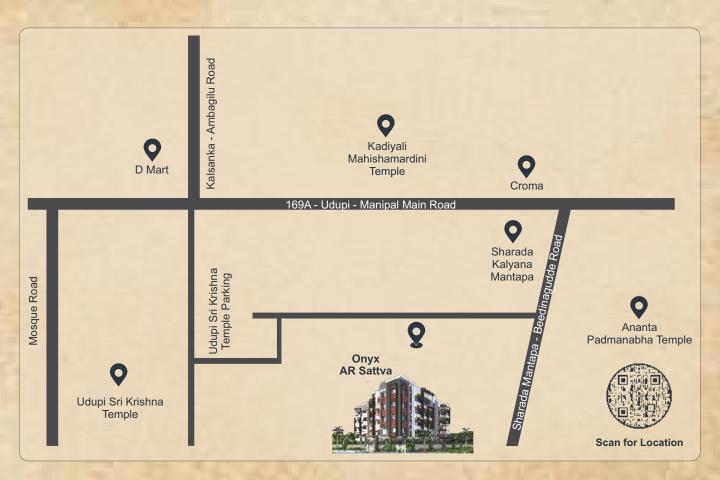

## **PROXIMITIES**

| MGM College                     | 1.2 Km |
|---------------------------------|--------|
| Reliance Smart                  | 500 m  |
| Indrali English Medium School   | 2.2 Km |
| Railway Staion                  | 3.5 Km |
| D-Mart                          | 1.4 Km |
| Times Square Mall               | 1.4 Km |
| SLVT Temple                     | 2.0 Km |
| Kadiyali temple                 | 1.5 Km |
| Sri Krishna Temple              | 600 m  |
| Vidyodaya Public School         | 300 m  |
| Udupi City Bustand              | 1.3 Km |
| Gandhi Hospital                 | 1.3 Km |
| Adarsh Hospital                 | 1.8 Km |
| KMC Hospital                    | 4.5 Km |
| MIT Manipal                     | 4.5 Km |
| Madhav Kripa School             | 3.5 Km |
| Mother of Sorrows Church        | 5 Km   |
| Mangalore International Airport | 58 Km  |
| Malpe Beach                     | 8 Km   |