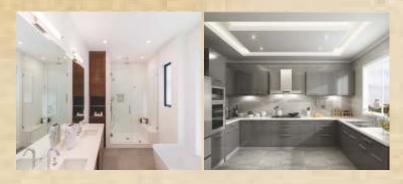

## Kitchen and Dining

- Premium Quality granite counter slab
- Reticulated gas terminal with meter
- Stainless steel sink
- Washing machine point in dry balcony
- Adequate power points

- Water-proofing treatment for all Bathrooms
- Pressure checked plumbing & draining lines to ensure leak - proof toilets.
- Hot & cold mixer unit in all bathrooms
- Concept series luster / matt finished ceramic wall tiles for all toilets with modern sanitary fittings of Hindware/ Cera or equivalent.
- Fittings of Jaguar or equivalent brands