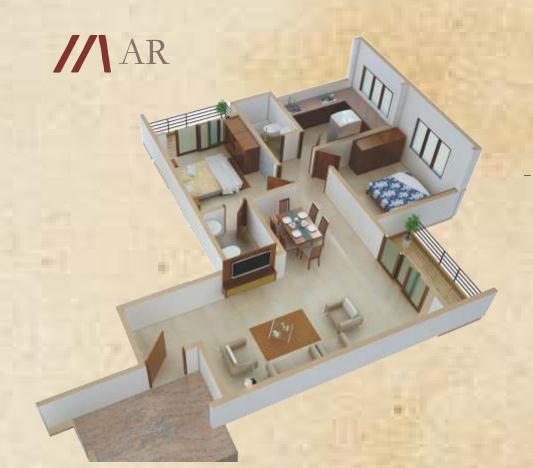

FLAT - 1 Unit Type : 3 BHK Unit size: 1555 Sq. Ft

Unit Type: 2 BHK Unit size: 1205 Sq. Ft

FLAT - 2

FLAT - 3 Unit Type : 2 BHK Unit size: 1260 Sq. Ft

FLAT - 4 Unit Type : 2 BHK Unit size: 1072 Sq. Ft

FLAT - 5 Unit Type : 2 BHK Unit size: 1130 Sq. Ft

FLAT - 6 Unit Type : 2 BHK Unit size: 1137 Sq. Ft