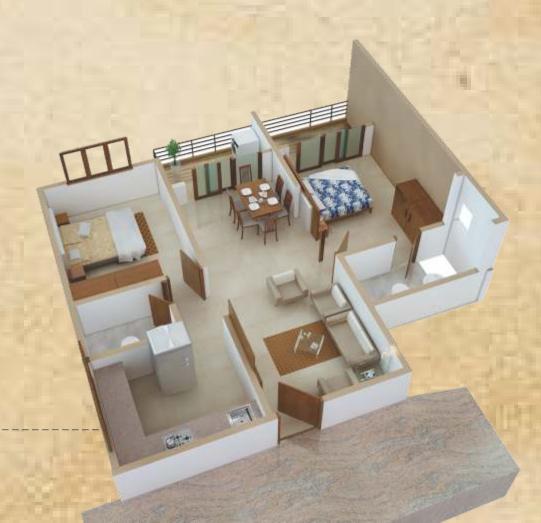

FLAT - 1 Unit Type : 3 BHK Unit size: 1555 Sq. Ft

Unit Type: 2 BHK Unit size: 1205 Sq. Ft

FLAT - 2

FLAT - 3 Unit Type : 2 BHK Unit size: 1260 Sq. Ft

FLAT - 4 Unit Type : 2 BHK Unit size: 1072 Sq. Ft

FLAT - 5 Unit Type : 2 BHK Unit size: 1130 Sq. Ft

FLAT - 6 Unit Type : 2 BHK Unit size: 1137 Sq. Ft