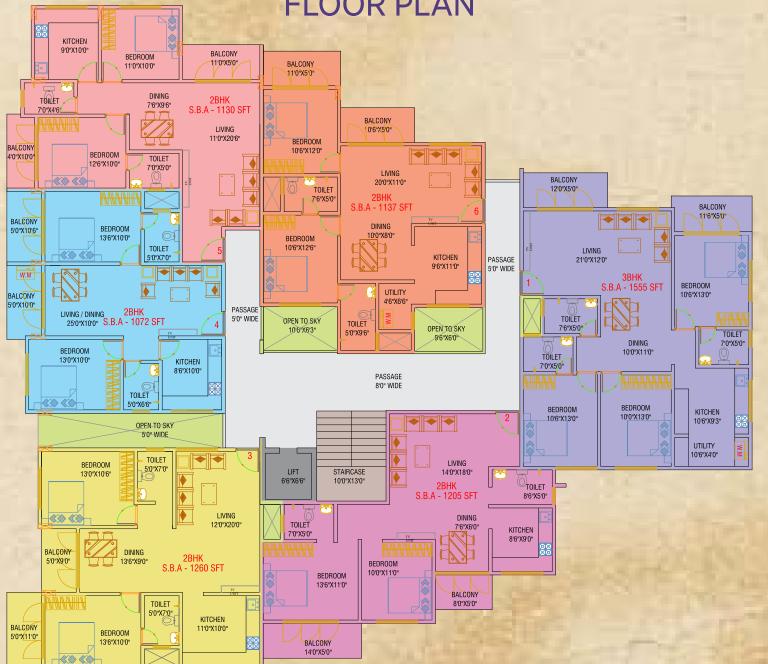

FLAT - 1 Unit Type : 3 BHK Unit size: 1555 Sq. Ft

Unit Type: 2 BHK Unit size: 1205 Sq. Ft

FLAT - 2

FLAT - 3 Unit Type : 2 BHK Unit size: 1260 Sq. Ft

FLAT - 4 Unit Type : 2 BHK Unit size: 1072 Sq. Ft

FLAT - 5 Unit Type : 2 BHK Unit size: 1130 Sq. Ft

FLAT - 6 Unit Type : 2 BHK Unit size: 1137 Sq. Ft