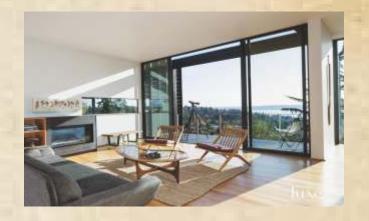

- Vaastu-compliant layouts: Each home is designed to bring harmony and prosperity, echoing the wisdom of ancient practices.
- Spacious havens: Relax and gather loved ones in generously sized apartments, perfectly suited for traditional Indian living.
- Open kitchens: Gather loved ones for laughter and lively conversations around spacious kitchens, the heart of Indian homes.
- Private balconies: Enjoy the gentle breeze and vibrant sunsets from your personal balcony, your own slice of serenity.
- · Vibrant cultural immersion: Step outside your doorstep and be immersed in the vibrant tapestry of Udupi's rich culture and traditions.

## Living and Work Area

- Adequate TV points in living room
- Flush doors & UPVC with toughened glass
- WIFI point in living room
- Open floor plan with large rug area
- Balcony in living / dining room