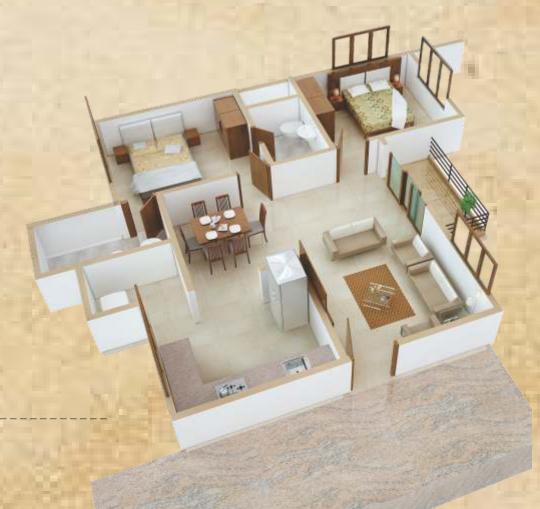

FLAT - 1 Unit Type : 3 BHK Unit size: 1555 Sq. Ft

Unit Type: 2 BHK Unit size: 1205 Sq. Ft

FLAT - 2

FLAT - 3 Unit Type : 2 BHK Unit size: 1260 Sq. Ft

FLAT - 4 Unit Type : 2 BHK Unit size: 1072 Sq. Ft

FLAT - 5 Unit Type : 2 BHK Unit size: 1130 Sq. Ft

FLAT - 6 Unit Type : 2 BHK Unit size: 1137 Sq. Ft