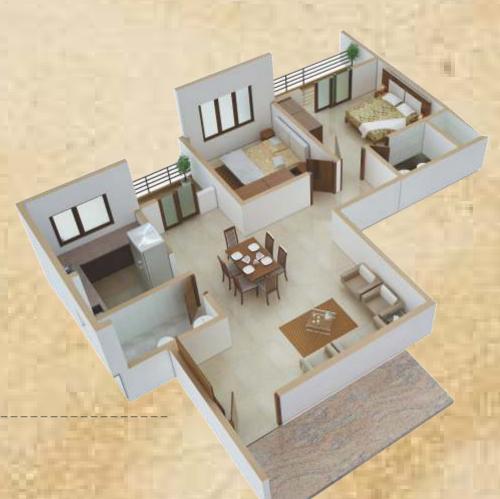

- · One TV point in M. Bedroom
- 2x4 ft Vitrified tiles and UPVC windows
- Modular switches & PVC provision for A.C
- Flush doors
- Balcony in M.Bedroom



## Kitchen and Dining

- Premium Quality granite counter slab
- Reticulated gas terminal with meter
- Stainless steel sink
- Washing machine point in dry balcony
- Adequate power points





- Water-proofing treatment for all Bathrooms
- Pressure checked plumbing & draining lines to ensure leak - proof toilets.
- Hot & cold mixer unit in all bathrooms
- Concept series luster / matt finished ceramic wall tiles for all toilets with modern sanitary fittings of Hindware/ Cera or equivalent.
- Fittings of Jaguar or equivalent brands







FLAT - 1 Unit Type : 3 BHK Unit size: 1555 Sq. Ft

Unit Type: 2 BHK Unit size: 1205 Sq. Ft

FLAT - 2







FLAT - 3 Unit Type : 2 BHK Unit size: 1260 Sq. Ft

FLAT - 4 Unit Type : 2 BHK Unit size: 1072 Sq. Ft







FLAT - 5 Unit Type : 2 BHK Unit size: 1130 Sq. Ft

FLAT - 6 Unit Type : 2 BHK Unit size: 1137 Sq. Ft

















## **PROXIMITIES**

| MGM College                     | 1.2 Km |
|---------------------------------|--------|
| Reliance Smart                  | 500 m  |
| Indrali English Medium School   | 2.2 Km |
| Railway Staion                  | 3.5 Km |
| D-Mart                          | 1.4 Km |
| Times Square Mall               | 1.4 Km |
| SLVT Temple                     | 2.0 Km |
| Kadiyali temple                 | 1.5 Km |
| Sri Krishna Temple              | 600 m  |
| Vidyodaya Public School         | 300 m  |
| Udupi City Bustand              | 1.3 Km |
| Gandhi