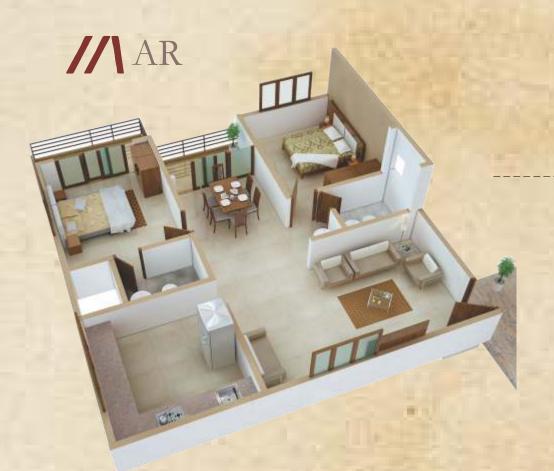

FLAT - 1 Unit Type : 3 BHK Unit size: 1555 Sq. Ft

Unit Type: 2 BHK Unit size: 1205 Sq. Ft

FLAT - 2

FLAT - 3 Unit Type : 2 BHK Unit size: 1260 Sq. Ft

FLAT - 4 Unit Type : 2 BHK Unit size: 1072 Sq. Ft

FLAT - 5 Unit Type : 2 BHK Unit size: 1130 Sq. Ft