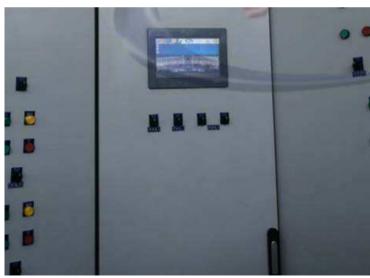

## ontrol SECTION

Design, Supply and Installation
The MCC panel builder control panel

ManTech

ANDMATED SEQUENCED EFFECTS

ARCHITECTURAL PATTERNS MIRRORED WITH A NEGATIVE PATTERN ON OPPOSING SIDE

FULL JETS TURN ON IN A CHASE SEQUENCE - PARALLEL PATTERN