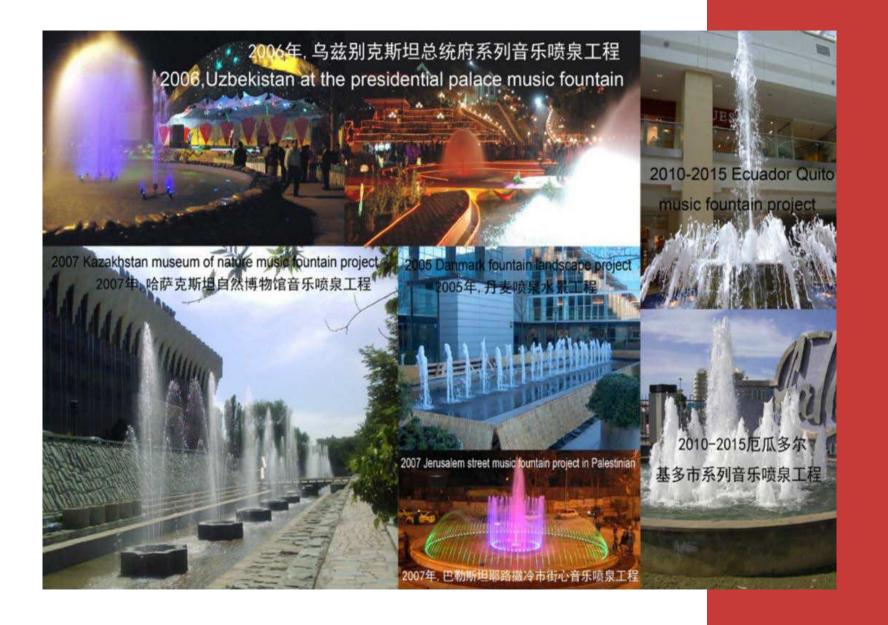

#### **SAMA GROUP IN EGYPT**

Musical Fountain and Scenery Lightings.

#### **EL MANGOUF GAZAN IN SAUDI ARABIA**

- Led light and musical fountains.
- 3D theater with special effects