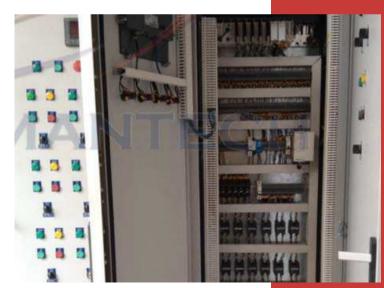

## ontrol SECTION

Design, Supply and Installation
The MCC panel builder control panel

ManTech

ANDMATED SEQUENCED EFFECTS

ARCHITECTURAL PATTERNS MIRRORED WITH A NEGATIVE PATTERN ON OPPOSING SIDE

FULL JETS TURN ON IN A CHASE SEQUENCE - PARALLEL PATTERN