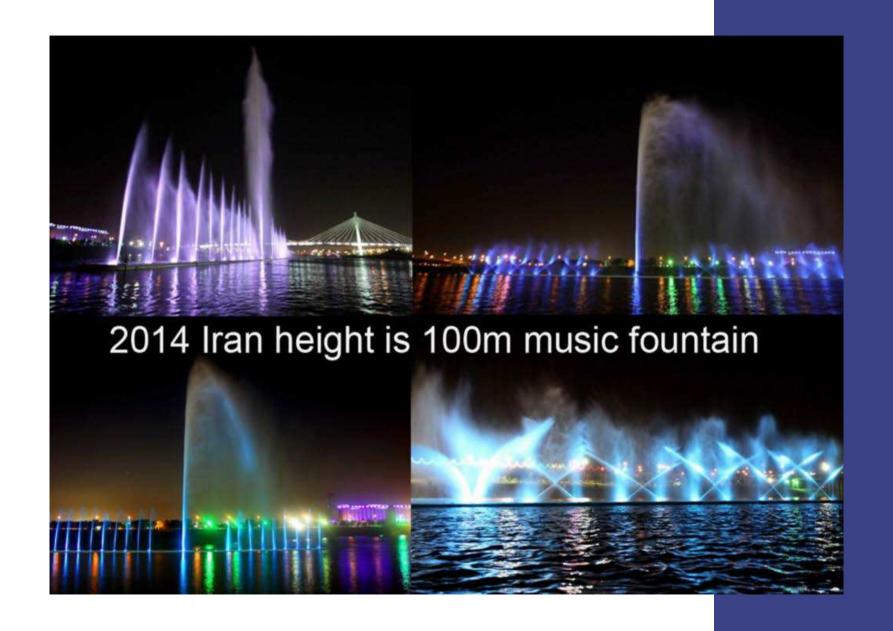

#### **BICYCLE PARK IN FUTURE CITY**

• Design, supply and installation of musical fountain.

#### **SAMA GROUP IN EGYPT**

Musical Fountain and Scenery Lightings.

#### **CONCORDE EL SALAM IN SHARM EL SHIEKH, EGYPT**

- Water slide with pumping and control room.
- Water screen with musical fountain facilities.
- Landscape lighting system design.
- Hotel rooms lighting fixations for less energy consumption and better performance.

#### **EL MANGOUF GAZAN IN SAUDI ARABIA**

- Led light and musical fountains.
- 3D theater with special effects