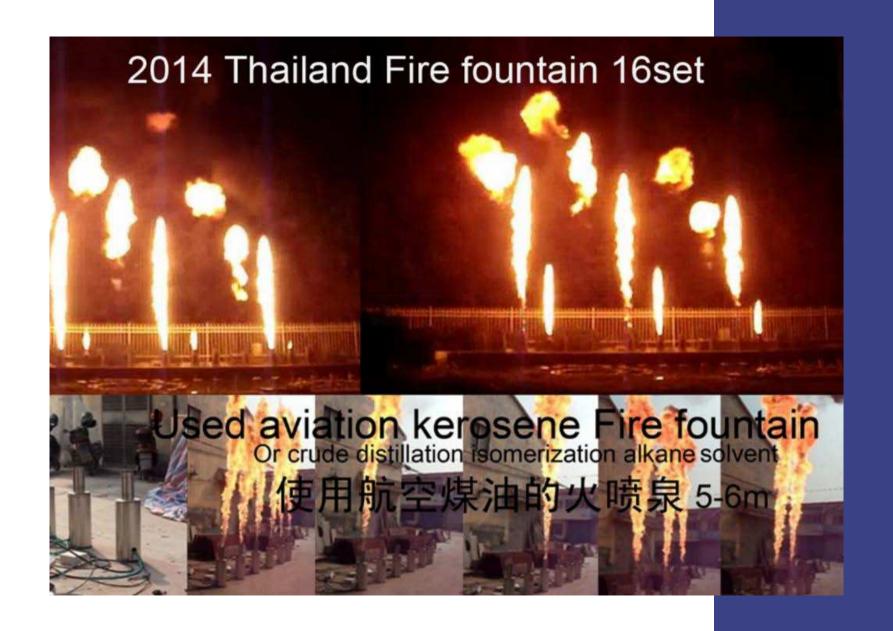

# roject PORTFOLIO

ManTech Have successfully Supplied and Installed both Major and Small Rides with production, led light - musical fountainfilming, installing and install and maintaining 3D cinema's simulators Worldwide such as the following: Egypt-Spain - Malaysia - argentine - Saudi - Qatar - emirates (for references please contact us)