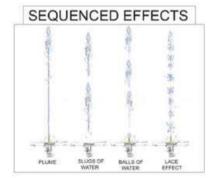

## ontrol SECTION

Design, Supply and Installation
The MCC panel builder control panel

ManTech

ANDMATED SEQUENCED EFFECTS

ARCHITECTURAL PATTERNS MIRRORED WITH A NEGATIVE PATTERN ON OPPOSING SIDE

FULL JETS TURN ON IN A CHASE SEQUENCE - PARALLEL PATTERN

BOUNCING SLUG ARRANGEMENT WITH OPPOSING PATTERN

AN ARROW FORM RISES UP AS OPPOSING SIDE FALLS TO THE GROUND

Mantech's Vast Knowledge And Experience In The Field Of Visual Art And Entertainment Simulations Can Be Viewed On Our Web Site: Www.Mantecheg.Com On Behalf Of Myself, Engineers And The Management Team We Extend Our Warmest Welcome To You And Looking Forward To Assisting You In Every Possible Way.