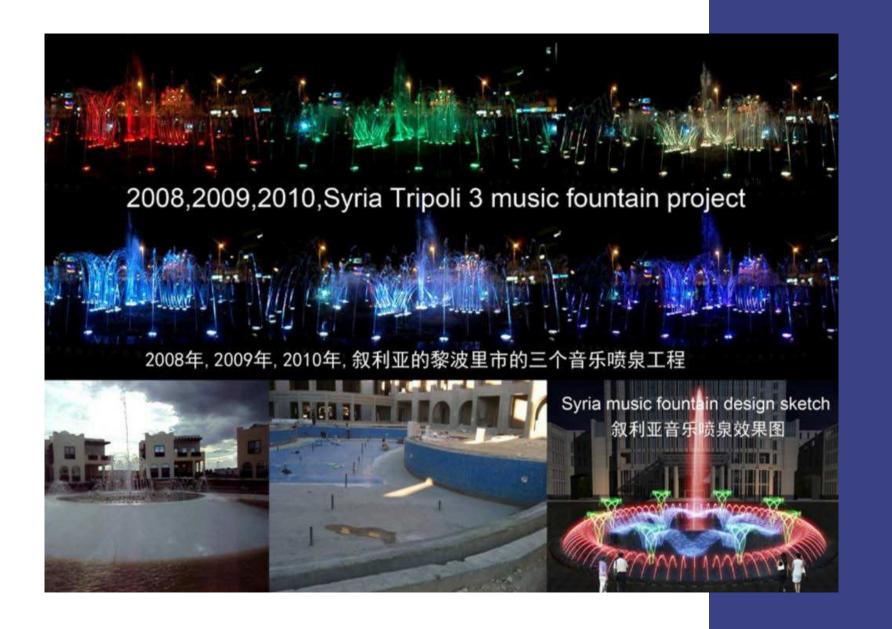

# roject PORTFOLIO

ManTech Have successfully Supplied and Installed both Major and Small Rides with production, led light - musical fountainfilming, installing and install and maintaining 3D cinema's simulators Worldwide such as the following: Egypt-Spain - Malaysia - argentine - Saudi - Qatar - emirates (for references please contact us)