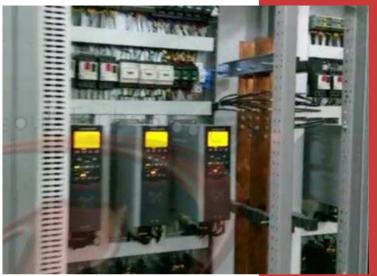

## ontrol SECTION

Design, Supply and Installation
The MCC panel builder control panel

ManTech

ANDMATED SEQUENCED EFFECTS

ARCHITECTURAL PATTERNS MIRRORED WITH A NEGATIVE PATTERN ON OPPOSING SIDE

FULL JETS TURN ON IN A CHASE SEQUENCE - PARALLEL PATTERN