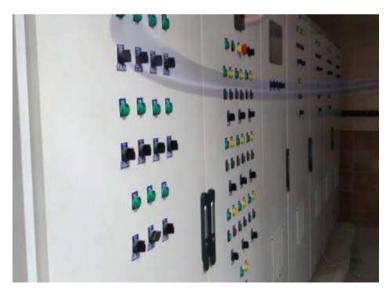

## ontrol SECTION

Design, Supply and Installation
The MCC panel builder control panel

ManTech

ANDMATED SEQUENCED EFFECTS

ARCHITECTURAL PATTERNS MIRRORED WITH A NEGATIVE PATTERN ON OPPOSING SIDE

FULL JETS TURN ON IN A CHASE SEQUENCE - PARALLEL PATTERN