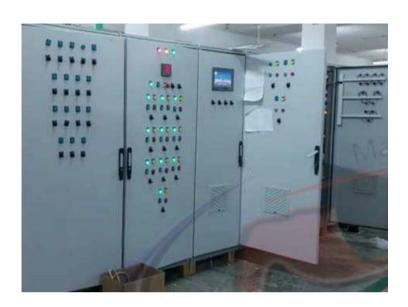

## ontrol SECTION

Design, Supply and Installation
The MCC panel builder control panel

ManTech

ANDMATED SEQUENCED EFFECTS

ARCHITECTURAL PATTERNS MIRRORED WITH A NEGATIVE PATTERN ON OPPOSING SIDE

FULL JETS TURN ON IN A CHASE SEQUENCE - PARALLEL PATTERN