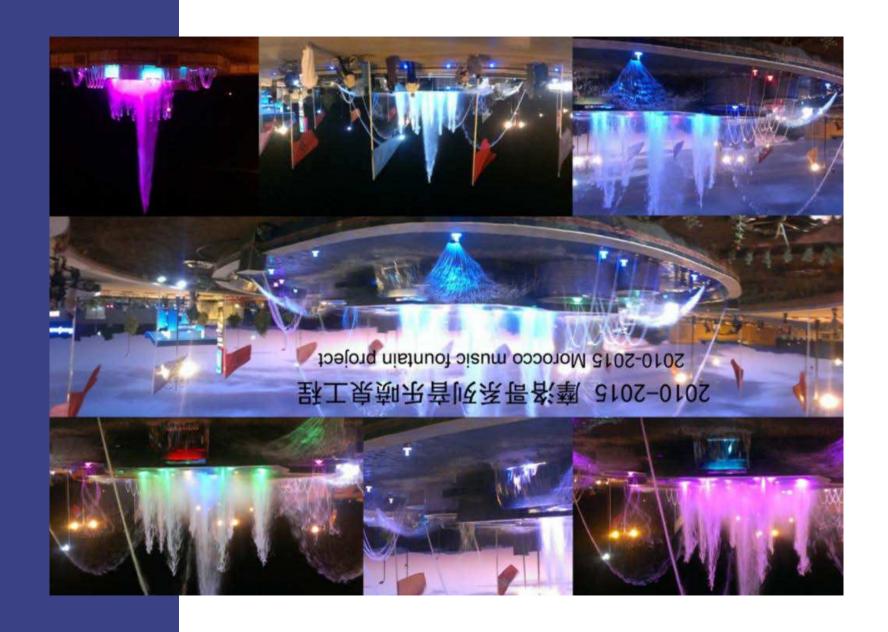

# roject PORTFOLIO

ManTech Have successfully Supplied and Installed both Major and Small Rides with production, led light - musical fountainfilming, installing and install and maintaining 3D cinema's simulators Worldwide such as the following: Egypt-Spain - Malaysia - argentine - Saudi - Qatar - emirates (for references please contact us)