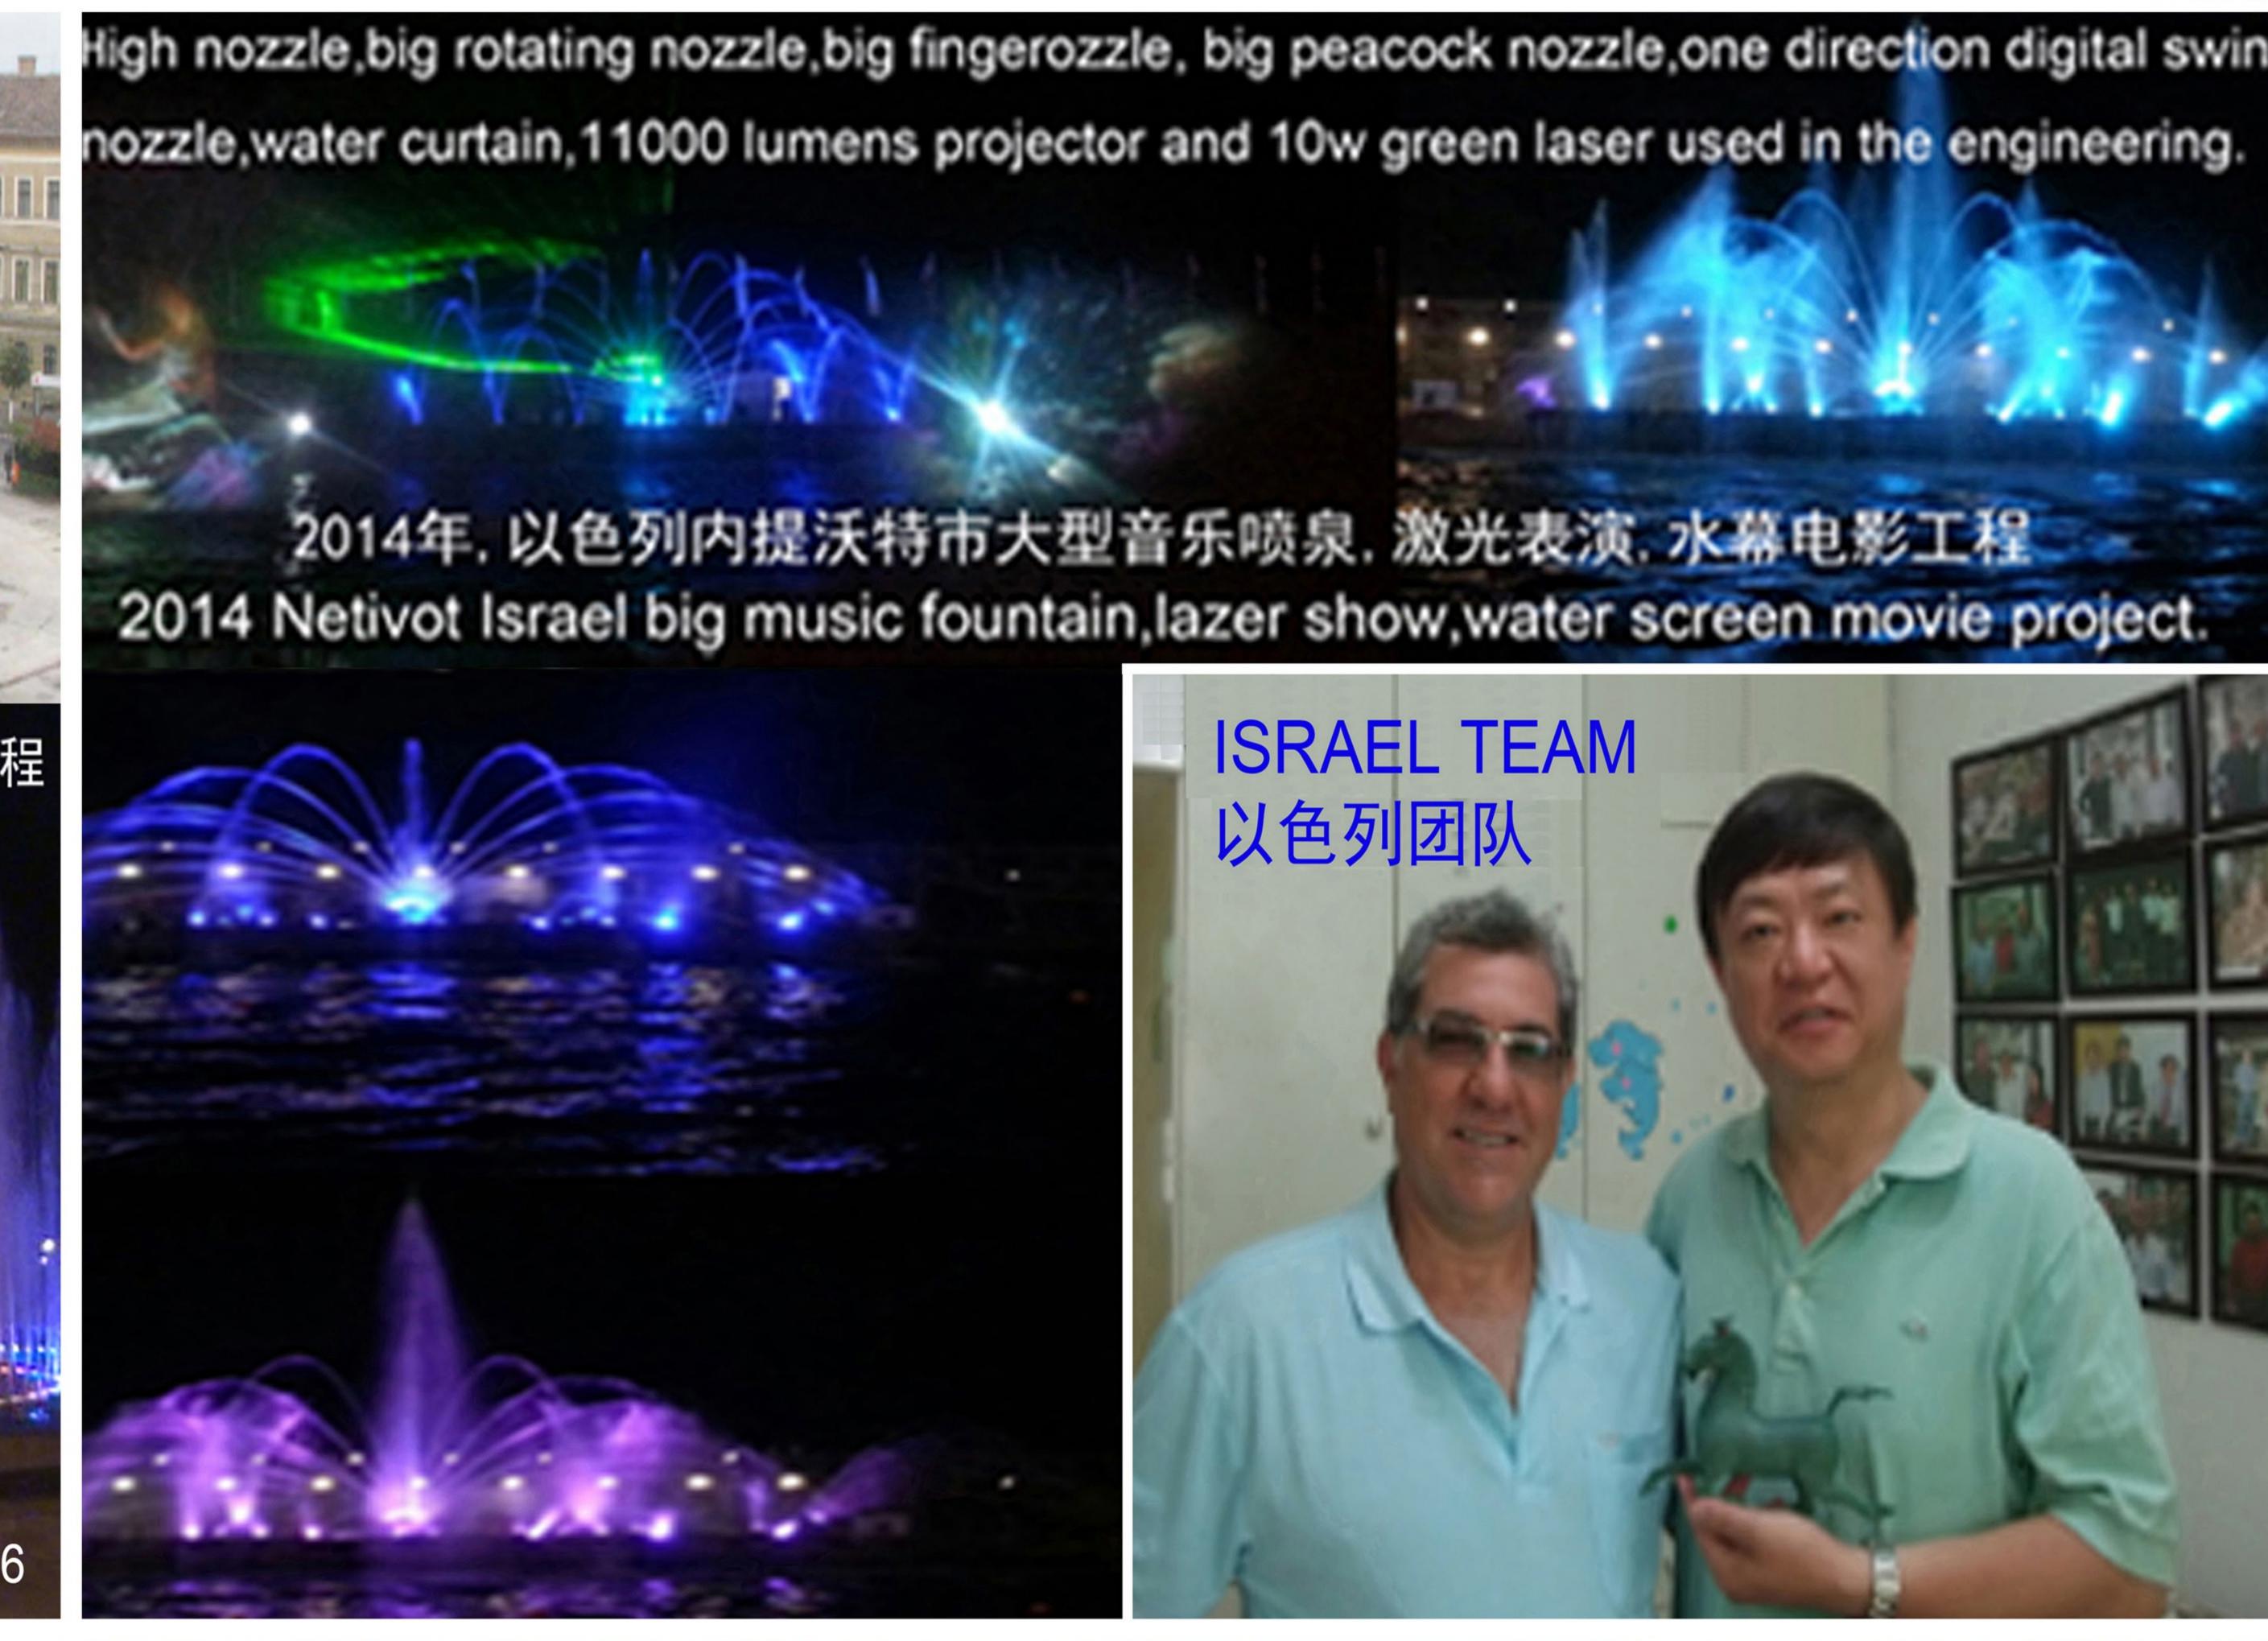

# roject PORTFOLIO

ManTech Have successfully Supplied and Installed both Major and Small Rides with production, led light - musical fountainfilming, installing and install and maintaining 3D cinema's simulators Worldwide such as the following: Egypt-Spain - Malaysia - argentine - Saudi - Qatar - emirates (for references please contact us)