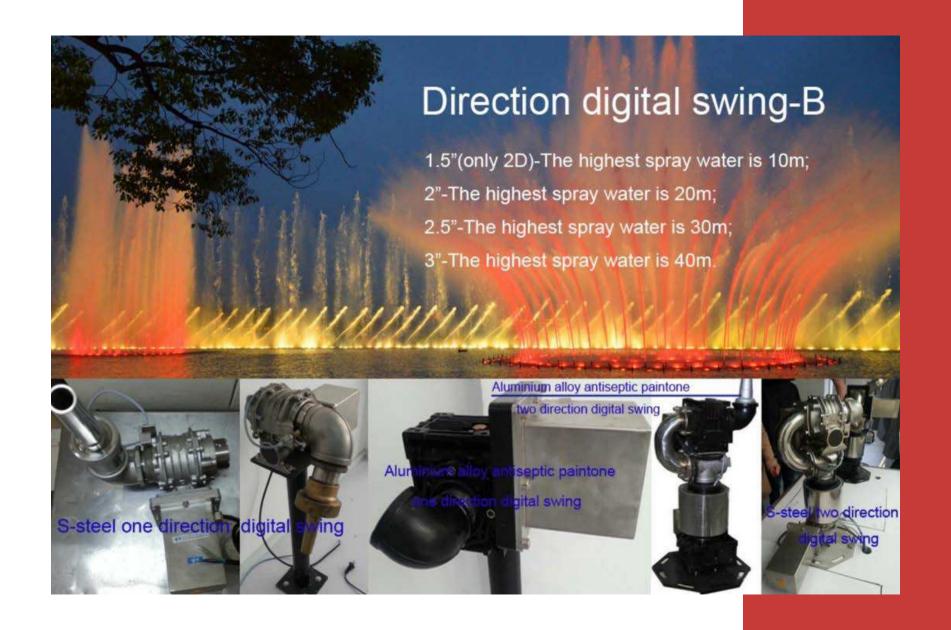

#### **SAMA GROUP IN EGYPT**

Musical Fountain and Scenery Lightings.

#### **EL MANGOUF GAZAN IN SAUDI ARABIA**

- Led light and musical fountains.
- 3D theater with special effects