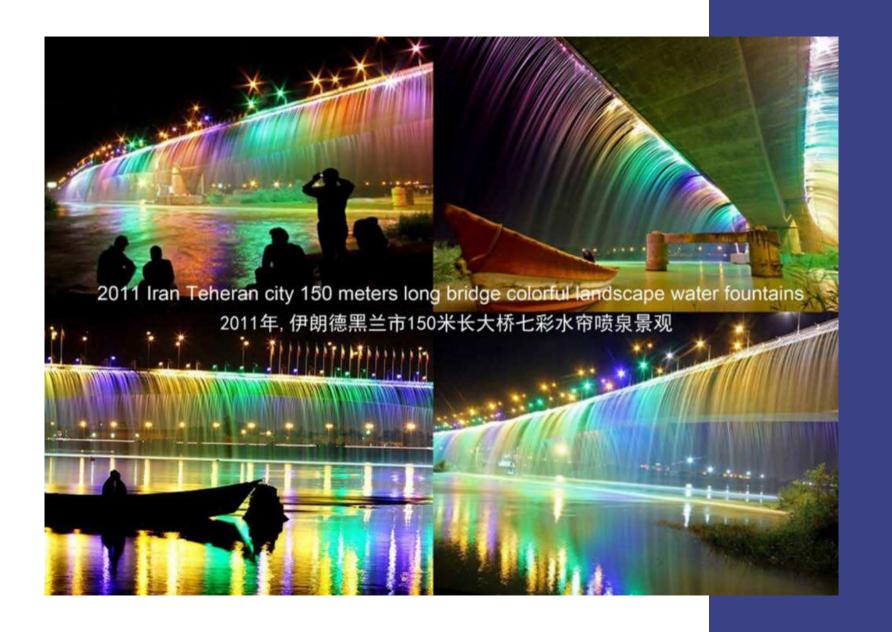

# roject PORTFOLIO

ManTech Have successfully Supplied and Installed both Major and Small Rides with production, led light - musical fountainfilming, installing and install and maintaining 3D cinema's simulators Worldwide such as the following: Egypt-Spain - Malaysia - argentine - Saudi - Qatar - emirates (for references please contact us)