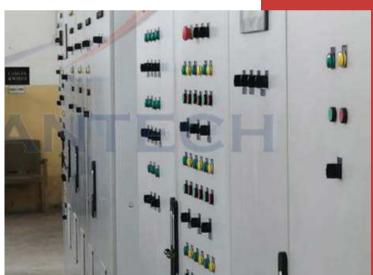

## ontrol SECTION

Design, Supply and Installation
The MCC panel builder control panel

ManTech

ANDMATED SEQUENCED EFFECTS

ARCHITECTURAL PATTERNS MIRRORED WITH A NEGATIVE PATTERN ON OPPOSING SIDE

FULL JETS TURN ON IN A CHASE SEQUENCE - PARALLEL PATTERN