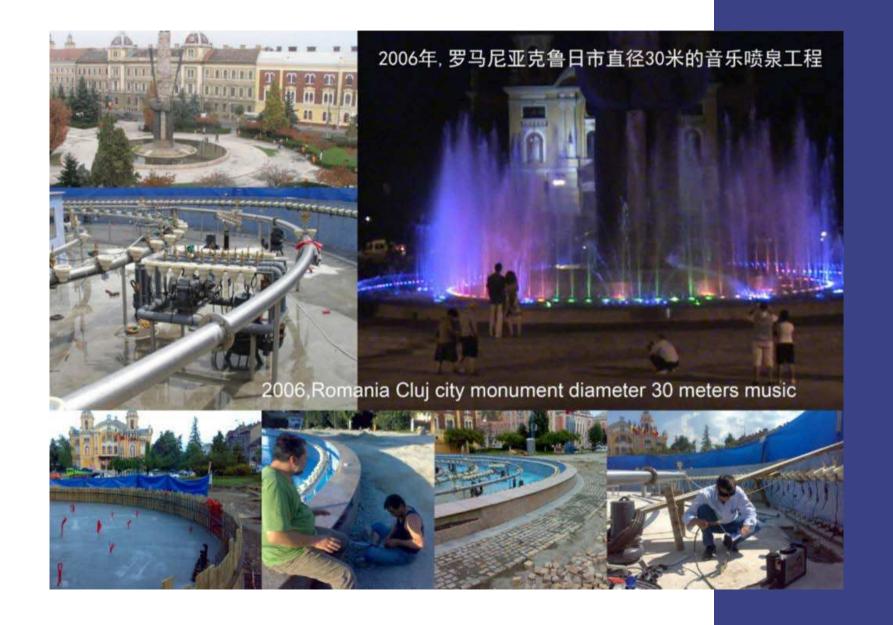

# roject PORTFOLIO

ManTech Have successfully Supplied and Installed both Major and Small Rides with production, led light - musical fountainfilming, installing and install and maintaining 3D cinema's simulators Worldwide such as the following: Egypt-Spain - Malaysia - argentine - Saudi - Qatar - emirates (for references please contact us)