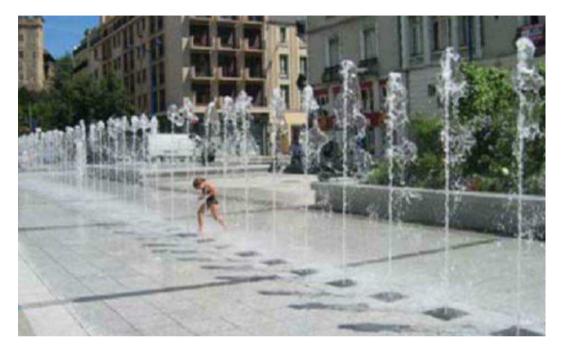

## ontrol SECTION

Design, Supply and Installation
The MCC panel builder control panel

ManTech

ANDMATED SEQUENCED EFFECTS

ARCHITECTURAL PATTERNS MIRRORED WITH A NEGATIVE PATTERN ON OPPOSING SIDE

FULL JETS TURN ON IN A CHASE SEQUENCE - PARALLEL PATTERN

BOUNCING SLUG ARRANGEMENT WITH OPPOSING PATTERN

AN ARROW FORM RISES UP AS OPPOSING SIDE FALLS TO THE GROUND

Mantech's Vast Knowledge And Experience In The Field Of Visual Art And Entertainment Simulations Can Be Viewed On Our Web Site: Www.Mantecheg.Com On Behalf Of Myself, Engineers And The Management Team We Extend Our Warmest Welcome To You And Looking Forward To Assisting You In Every Possible Way.