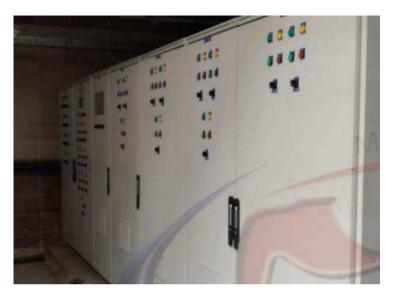

## ontrol SECTION

Design, Supply and Installation
The MCC panel builder control panel

ManTech

ANDMATED SEQUENCED EFFECTS

ARCHITECTURAL PATTERNS MIRRORED WITH A NEGATIVE PATTERN ON OPPOSING SIDE

FULL JETS TURN ON IN A CHASE SEQUENCE - PARALLEL PATTERN