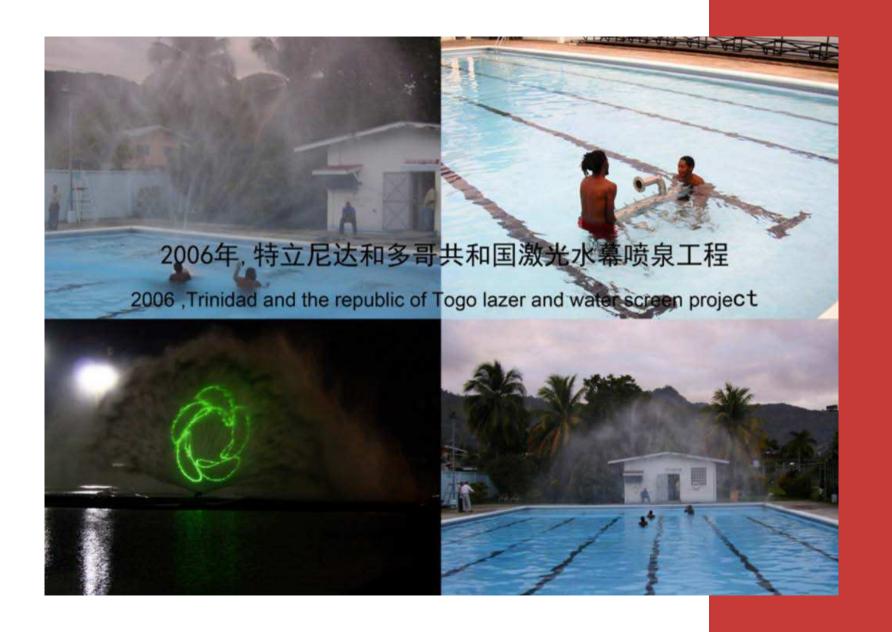

#### **SAMA GROUP IN EGYPT**

Musical Fountain and Scenery Lightings.

#### **EL MANGOUF GAZAN IN SAUDI ARABIA**

- Led light and musical fountains.
- 3D theater with special effects