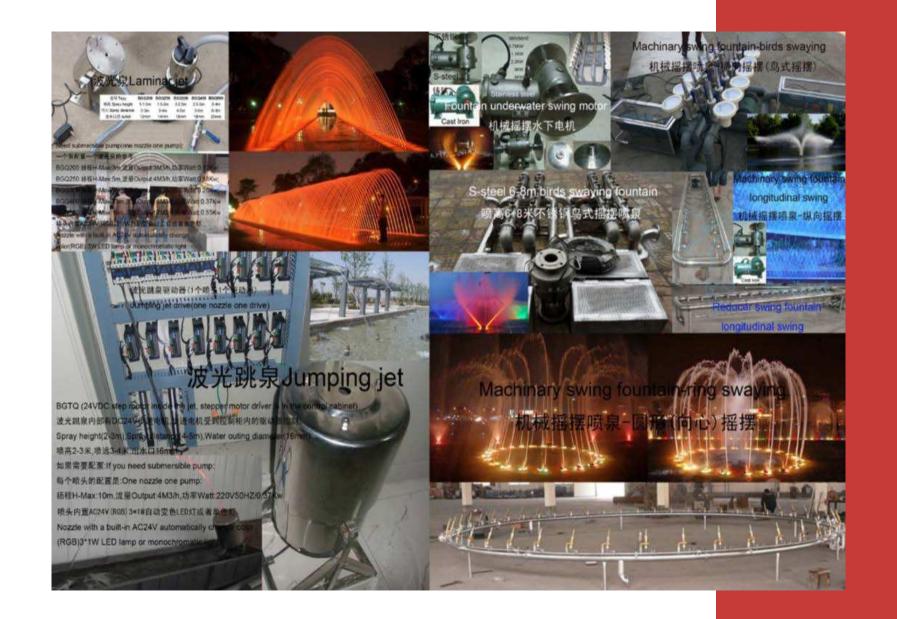

#### **SAMA GROUP IN EGYPT**

Musical Fountain and Scenery Lightings.

#### **EL MANGOUF GAZAN IN SAUDI ARABIA**

- Led light and musical fountains.
- 3D theater with special effects