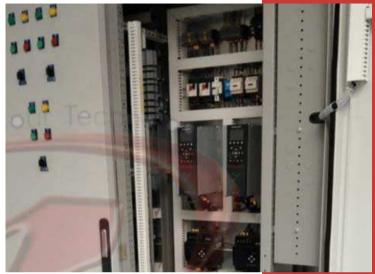

## ontrol SECTION

Design, Supply and Installation
The MCC panel builder control panel

ManTech

ANDMATED SEQUENCED EFFECTS

ARCHITECTURAL PATTERNS MIRRORED WITH A NEGATIVE PATTERN ON OPPOSING SIDE

FULL JETS TURN ON IN A CHASE SEQUENCE - PARALLEL PATTERN