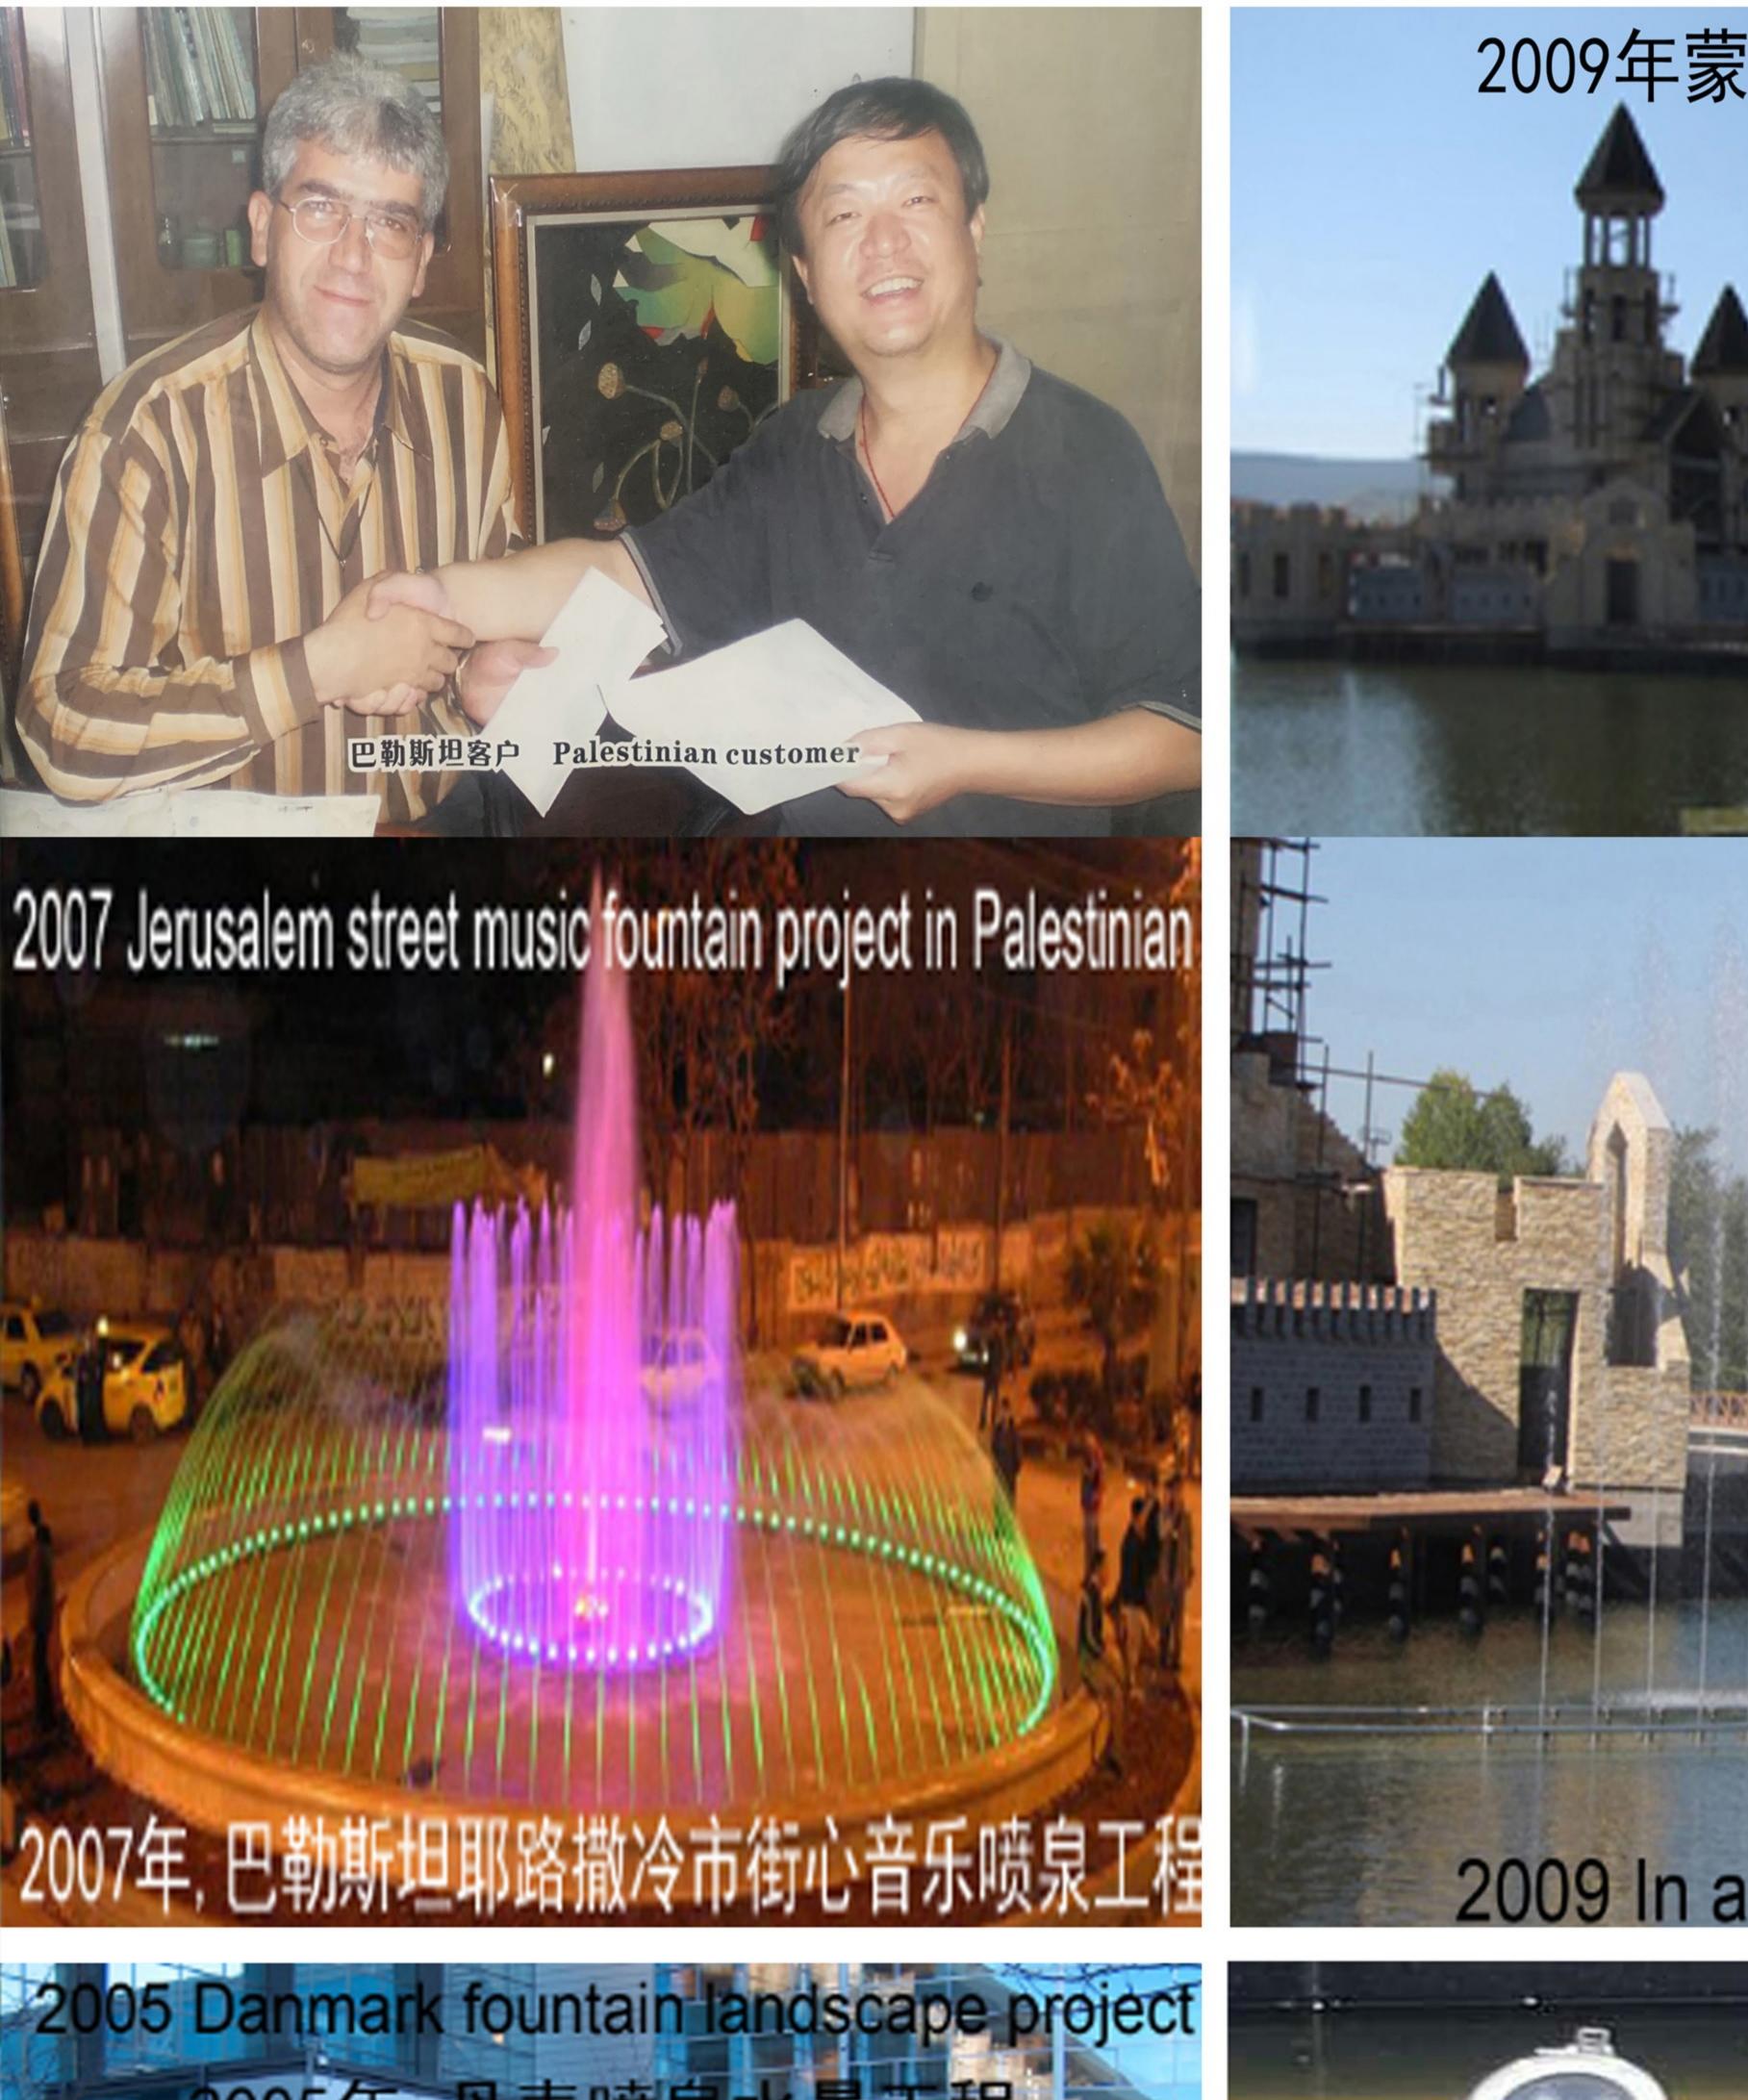

# roject PORTFOLIO

ManTech Have successfully Supplied and Installed both Major and Small Rides with production, led light - musical fountainfilming, installing and install and maintaining 3D cinema's simulators Worldwide such as the following: Egypt-Spain - Malaysia - argentine - Saudi - Qatar - emirates (for references please contact us)