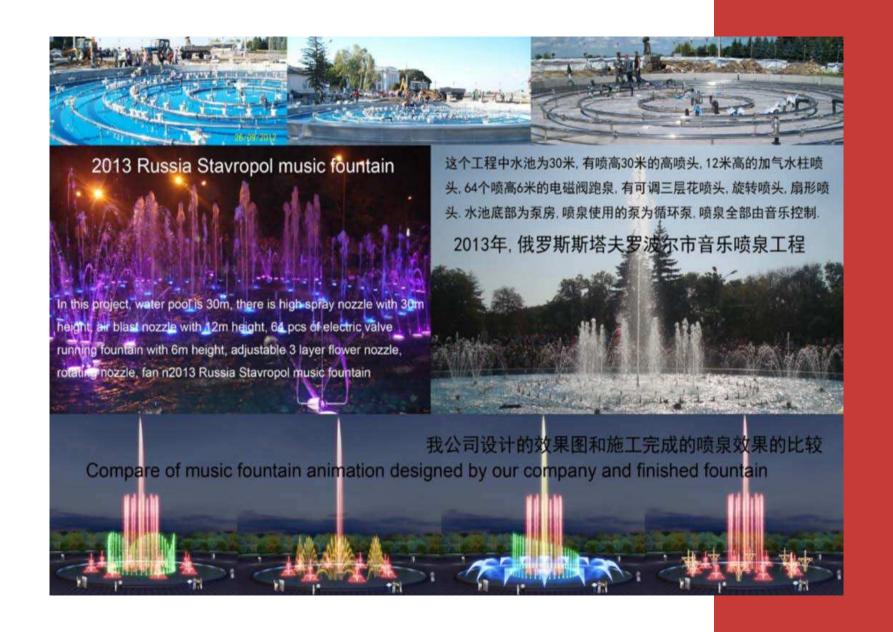

#### **SAMA GROUP IN EGYPT**

Musical Fountain and Scenery Lightings.

#### **EL MANGOUF GAZAN IN SAUDI ARABIA**

- Led light and musical fountains.
- 3D theater with special effects