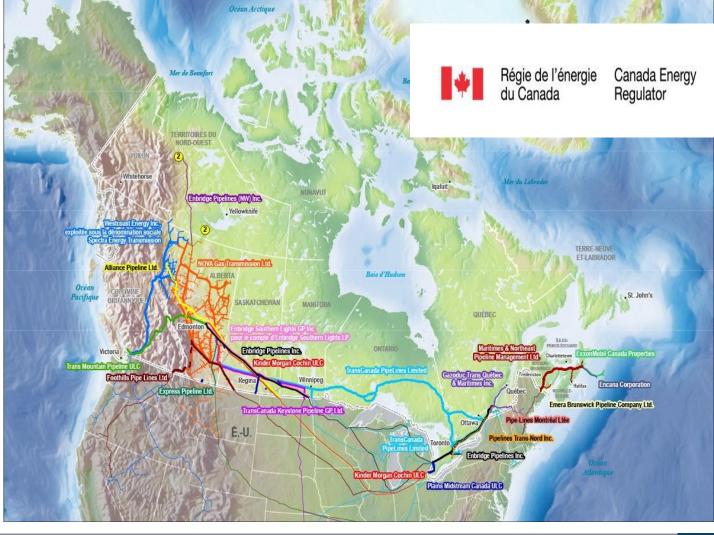

## What we Regulate

73,000 km of CER-regulated pipelines

1,400 km of power lines

Interactive Pipeline Map

https://www.cer-rec.gc.ca/en/safety-environment/industry-performance/interactive-pipeline/index.html