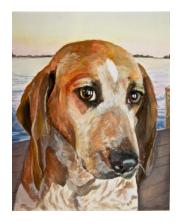

## **Watercolor**

A much softer, delicate painting, yet very crisp details can be achieved. Painted on watercolor boards and comes matted. Looks best in a frame with a glass face.

| 4x6   | \$50  |
|-------|-------|
| 5x7   | \$75  |
| 8x10  | \$100 |
| 9x12  | \$150 |
| 11x14 | \$225 |
| 12x16 | \$275 |
| 16x20 | \$325 |
| 18x24 | \$375 |