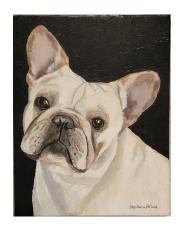

## **Acrylic**

This is a thick and bold style of painting. Painted on Gallery Wrapped Heavy Duty canvas, and all edges of canvases are painted to flow with the surface of the painting. This will give you the option to keep the artwork unframed if you choose.