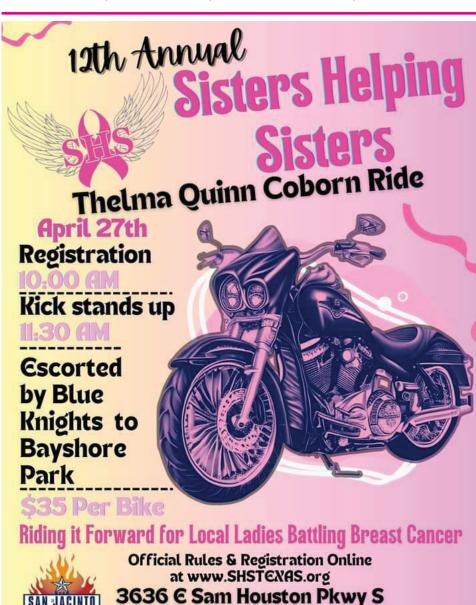

for punishment, Alley argued that Charalambous had made it clear that he was a continuous danger to the public as well as the victims. Alley also highlighted the fact that ten years in prison had not deterred Charalambous' desire to set fire to the same building, and he asked the jury to keep him from doing it a fourth time. In Texas, if a jury finds the defendant has been convicted of two prior, separate felonies that each resulted in a prison sentence, the defendant can be sentenced 25 years up to 99 years or life in prison. The jury returned a verdict of 75 years in prison. The Galveston County Criminal District Attorney's Office commends the Galveston Police Department and Galveston Fire Department for their work on the case.

-Jack Roady, Galveston County Criminal District Attorney



Pasadena TX 77505



### JOIN US

MARCH IOTH SUNDAY JAM 4-8
MARCH IOTH COVER THIS BAND 8-I2
MARCH 23RD SHELTONS BIRTHDAY PARTY
NATION SACK NICKEL. 8-I2
MARCH 24 SUNDAY JAM 4-8
2007 East Bayshore - Sunny San Leon, Texas



# OH, RATS,

We Have Something for That





· A lethal dose can be consumed a single night

· Contains bromadiolone, causing internal bleeding

- Palatable formula with grains and seeds
- · Features nibble ridges for ease of chewing
- Individually wrapped to maintain freshness
- Break bars down for multiple placement
- Eight individually wrapped 1-pound bars



Shop our supplies of insecticides to control Ants, Fleas, Roaches and Mosquitoes



### TEXAS CITY FEED & SUPPLY

Texas City Feed & Supply | 2031 Texas Ave | Texas City, TX 77590 | 409-945-7731



### IN CELEBRA