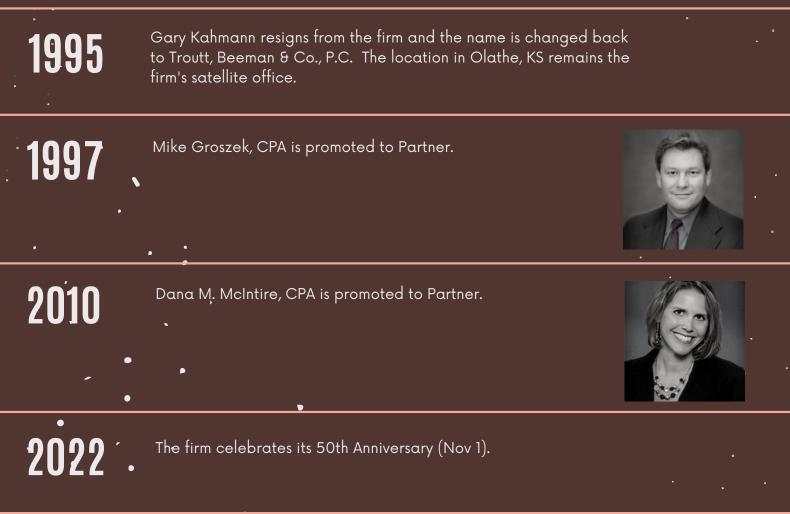

| 1982 | Sellberg, Troutt, & Co. becomes the firm of Troutt, Daniel & Beeman.                                                                                                                                                                                        |
|------|-------------------------------------------------------------------------------------------------------------------------------------------------------------------------------------------------------------------------------------------------------------|
| 1988 | Daniels resigns as officer and stakeholder. The firm renames to become Troutt, Beeman & Co., P.C.                                                                                                                                                           |
| 1991 | The firm consolidates with the Olathe accounting firm of Norton, Kahmann<br>& Klyder. The firm is now known as Troutt, Beeman, Norton & Kahmann, P.C.<br>with locations in Harrisonville and Olathe. Norton would go on to retire<br>from the firm in June. |
| 1993 | Construction begins on the new main office on Locust St. in<br>Harrisonville, MO.                                                                                                                                                                           |