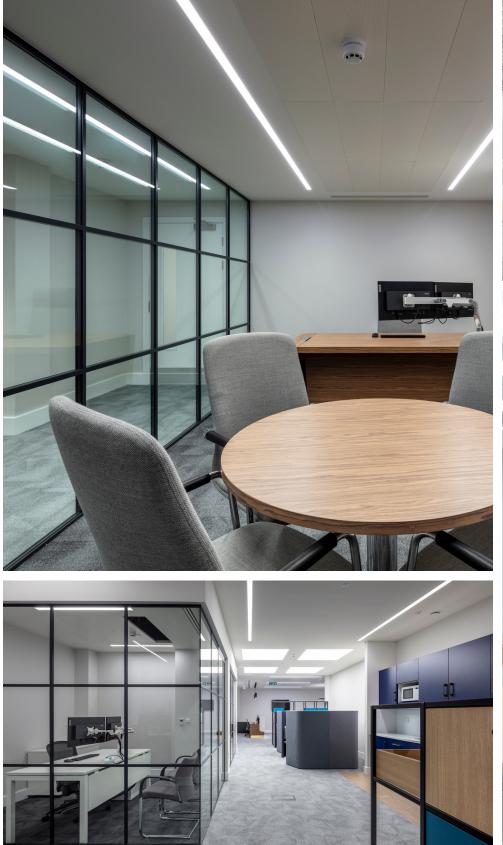

High acoustic
requirement with privacy
key concern
Integration of room
booking panels within
framework
Cylinder & thumbturn to
slim door profiles
Integrated paddle handle
& push plate to all doors

**PROJECT HIGHLIGHTS** 

System | Concept 54 & 25 Type | Double & Single Glazed Client | BW Architect | LSI Location | Cavendish Sq, London Acoustic Performance | 48dB Rw Project Value | £140k Project Size | 31,000 ft2