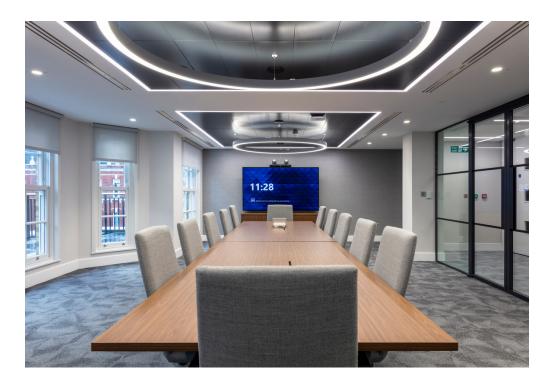

High acoustic
requirement with privacy
key concern
Integration of room
booking panels within
framework
Cylinder & thumbturn to
slim door profiles
Integrated paddle handle
& push plate to all doors

**PROJECT HIGHLIGHTS** 

System | Concept 54 & 25 Type | Double & Single Glazed Client | BW Architect | LSI Location | Cavendish Sq, London Acoustic Performance | 48dB Rw Project Value | £140k Project Size | 31,000 ft2