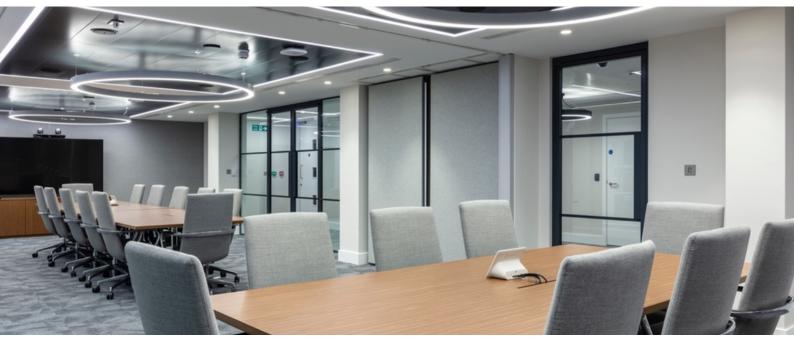

High acoustic
requirement with privacy
key concern
Integration of room
booking panels within
framework
Cylinder & thumbturn to
slim door profiles
Integrated paddle handle
& push plate to all doors

**PROJECT HIGHLIGHTS** 

System | Concept 54 & 25 Type | Double & Single Glazed Client | BW Architect | LSI Location | Cavendish Sq, London Acoustic Performance | 48dB Rw Project Value | £140k Project Size | 31,000 ft2