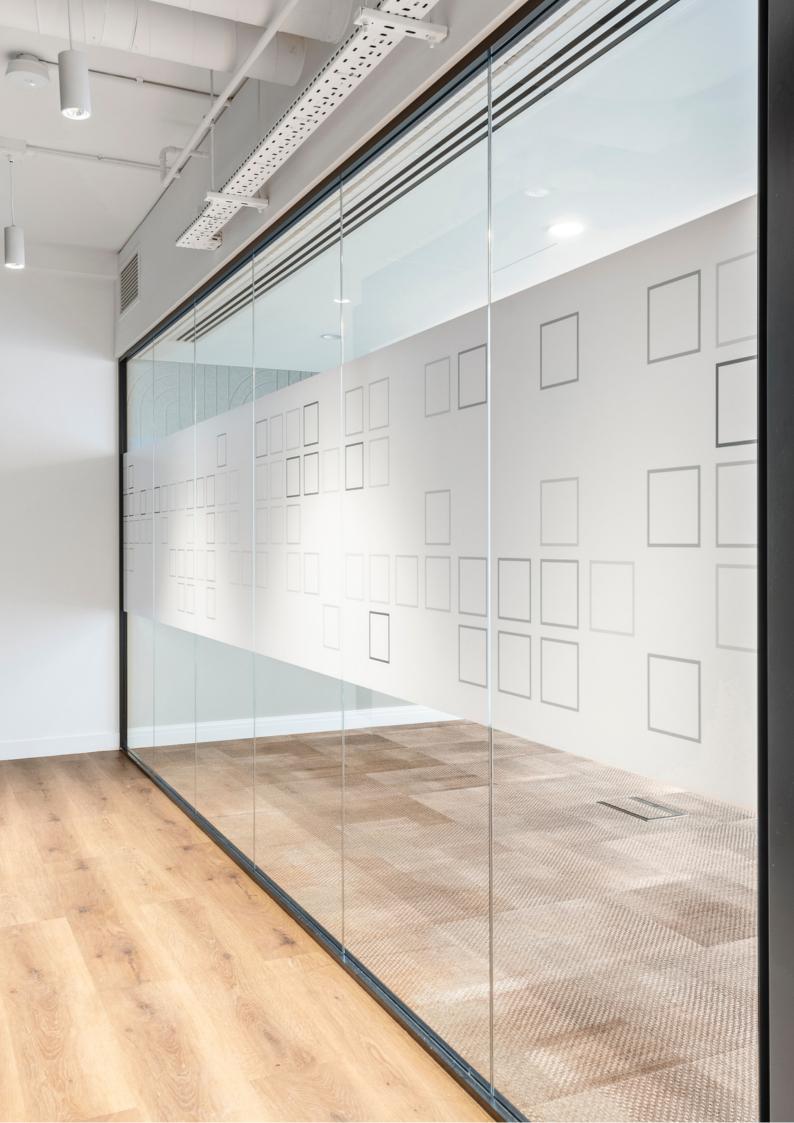

Furthermore, the custom-designed tech panels, are intricately woven into every aspect of the workspace for a flawless, high-performance environment that enhances productivity and efficiency.

The installation of RS44 walnut timber doors by City Concepts adds an elegant and sophisticated touch to the office space. The doors perfectly complement the black edging strips within the F3 aluminium frames, resulting in a harmonious contrast that is visually appealing.

To further enhance the aesthetic appeal of the space, contemporary ironmongery finished in RAL 9005 was used to match the framework colour, creating a cohesive and sleek finish. With the addition of glass manifestations, the overall look and feel of the office space are elevated to new heights, bringing a unique touch of creativity and customisation for the client. The team at City Concepts were delighted to have collaborated on this project, which unfolded flawlessly and without any significant issues. Our project manager Matt Kelly, worked tirelessly alongside the site teams to ensure an unparalleled level of cooperation, resulting in a phenomenal office environment that left all parties impressed.