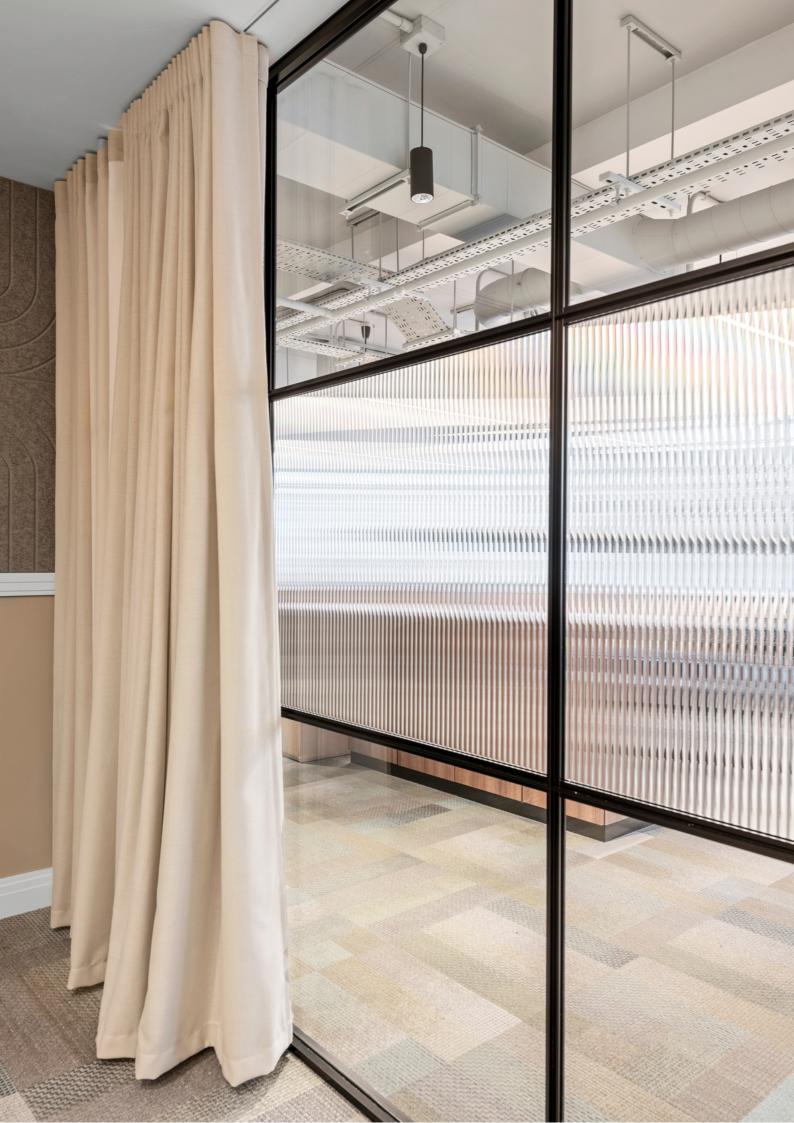

The Concept 54 Glazing System installed by City Concepts is renowned for its exceptional acoustic performance, with the 40dB acoustic glass that has been installed. The significance of a peaceful and conducive acoustic environment within the office cannot be overemphasised, and this installation goes a long way in ensuring that this is achieved.

Furthermore, the custom-designed tech panels, are intricately woven into every aspect of the workspace for a flawless, high-performance environment that enhances productivity and efficiency.

The installation of RS44 walnut timber doors by City Concepts adds an elegant and sophisticated touch to the office space. The doors perfectly complement the black edging strips within the F3 aluminium frames, resulting in a harmonious contrast that is visually appealing.

To further enhance the aesthetic appeal of the space, contemporary ironmongery finished in RAL 9005 was used to match the framework colour, creating a cohesive and sleek finish. With the addition of glass manifestations, the overall look and feel of the office space are elevated to new heights, bringing a unique touch of creativity and customisation for the client. The team at City Concepts were delighted to have collaborated on this project, which unfolded flawlessly and without any significant issues. Our project manager Matt Kelly, worked tirelessly alongside the site teams to ensure an unparalleled level of cooperation, resulting in a phenomenal office environment that left all parties impressed.