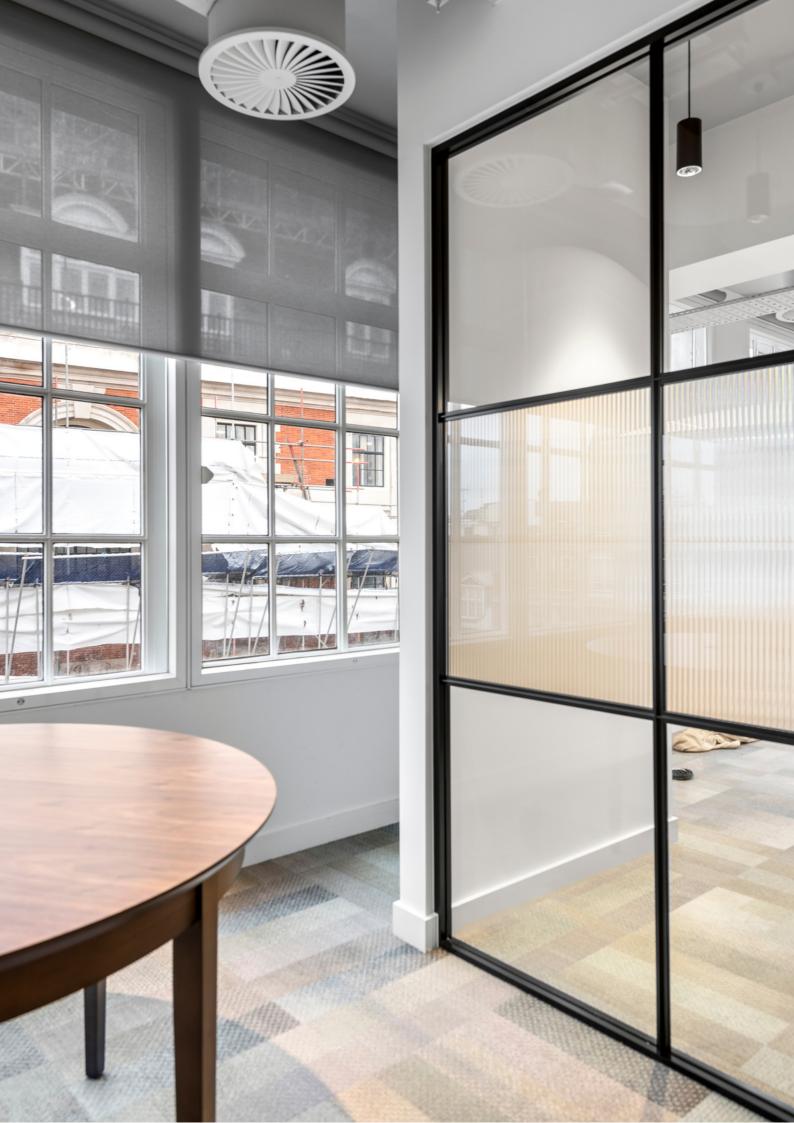

Experience a serene haven of sophistication as you step into this newly transformed office space. The beautifully balanced soft-toned walls create a calming and comfortable environment, while the addition of elegant wooden doors exudes warmth and invites you in.

The Concept 54 Glazing System installed by City Concepts is renowned for its exceptional acoustic performance, with the 40dB acoustic glass that has been installed. The significance of a peaceful and conducive acoustic environment within the office cannot be overemphasised, and this installation goes a long way in ensuring that this is achieved.

Furthermore, the custom-designed tech panels, are intricately woven into every aspect of the workspace for a flawless, high-performance environment that enhances productivity and efficiency.

The installation of RS44 walnut timber doors by City Concepts adds an elegant and sophisticated touch to the office space. The doors perfectly complement the black edging strips within the F3 aluminium frames, resulting in a harmonious contrast that is visually appealing.