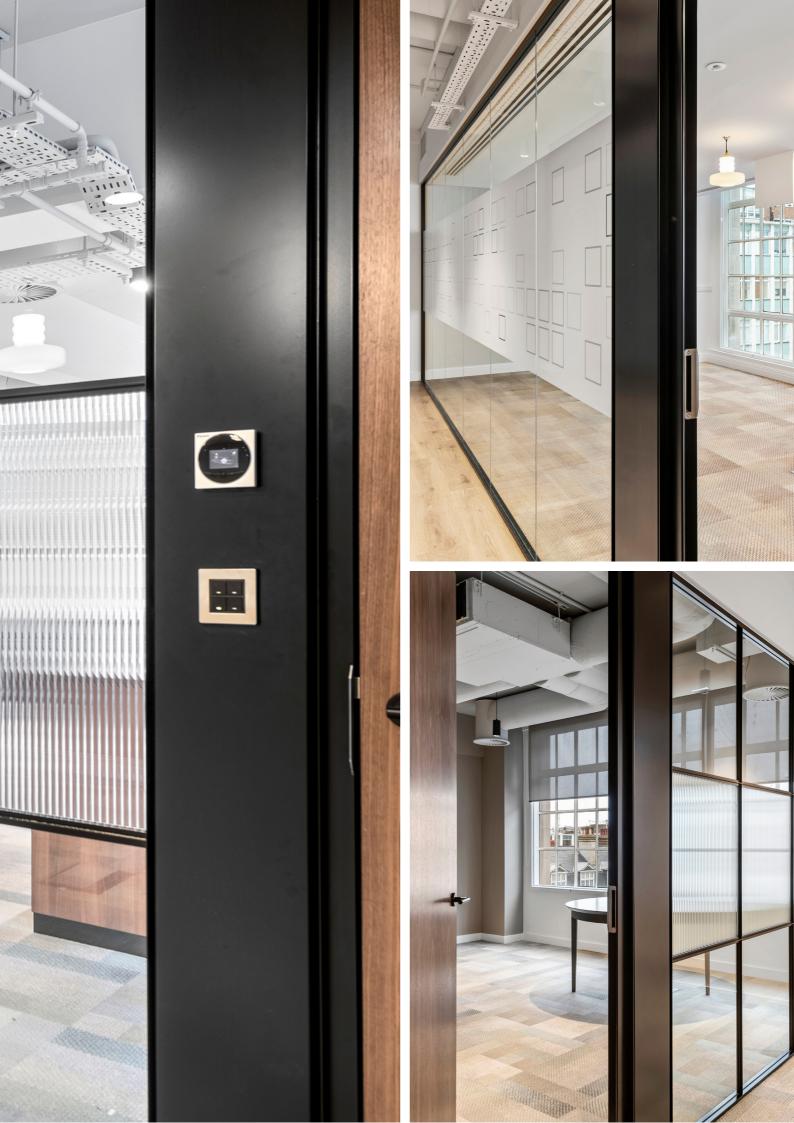

Our team of experts worked tirelessly to deliver a stunning array of glazed partitions and door sets, featuring bespoke T-Bar horizontal and vertical banding, impeccably tailored to complement Morgan Lovell's visionary project. The installation process took an impressive 2-3 weeks per floor, highlighting our dedication to efficiency and finesse thanks to the capability of our in-house manufacturing and production team.

Furthermore, the custom-designed tech panels, are intricately woven into every aspect of the workspace for a flawless, high-performance environment that enhances productivity and efficiency.

The installation of RS44 walnut timber doors by City Concepts adds an elegant and sophisticated touch to the office space. The doors perfectly complement the black edging strips within the F3 aluminium frames, resulting in a harmonious contrast that is visually appealing.

To further enhance the aesthetic appeal of the space, contemporary ironmongery finished in RAL 9005 was used to match the framework colour, creating a cohesive and sleek finish. With the addition of glass manifestations, the overall look and feel of the office space are elevated to new heights, bringing a unique touch of creativity and customisation for the client. The team at City Concepts were delighted to have collaborated on this project, which unfolded flawlessly and without any significant issues. Our project manager Matt Kelly, worked tirelessly alongside the site teams to ensure an unparalleled level of cooperation, resulting in a phenomenal office environment that left all parties impressed.