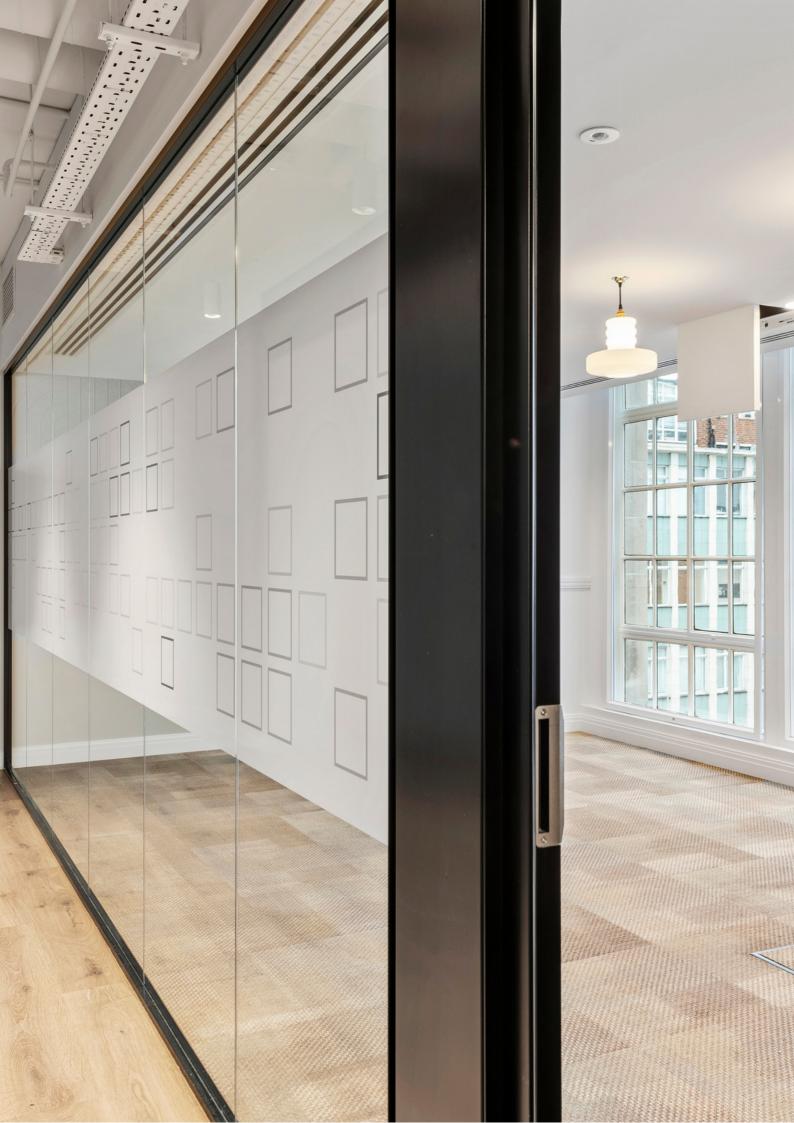

REVOLUTIONISING OFFICE SPACES: CITY CONCEPTS AND MORGAN LOVELL. REDEFINE TRADITIONAL WORKPLACES WITH INNOVATIVE DESIGN

At City Concepts, we are committed to pushing beyond the conventional design and transforming spaces into stunning and visually captivating environments. That is why we were entrusted by industry leaders Morgan Lovell to install our innovative Concept 54 Glazing System across four expansive floors...

Our team of experts worked tirelessly to deliver a stunning array of glazed partitions and door sets, featuring bespoke T-Bar horizontal and vertical banding, impeccably tailored to complement Morgan Lovell's visionary project. The installation process took an impressive 2-3 weeks per floor, highlighting our dedication to efficiency and finesse thanks to the capability of our in-house manufacturing and production team.

To further enhance the aesthetic appeal of the space, contemporary ironmongery finished in RAL 9005 was used to match the framework colour, creating a cohesive and sleek finish. With the addition of glass manifestations, the overall look and feel of the office space are elevated to new heights, bringing a unique touch of creativity and customisation for the client. The team at City Concepts were delighted to have collaborated on this project, which unfolded flawlessly and without any significant issues. Our project manager Matt Kelly, worked tirelessly alongside the site teams to ensure an unparalleled level of cooperation, resulting in a phenomenal office environment that left all parties impressed.