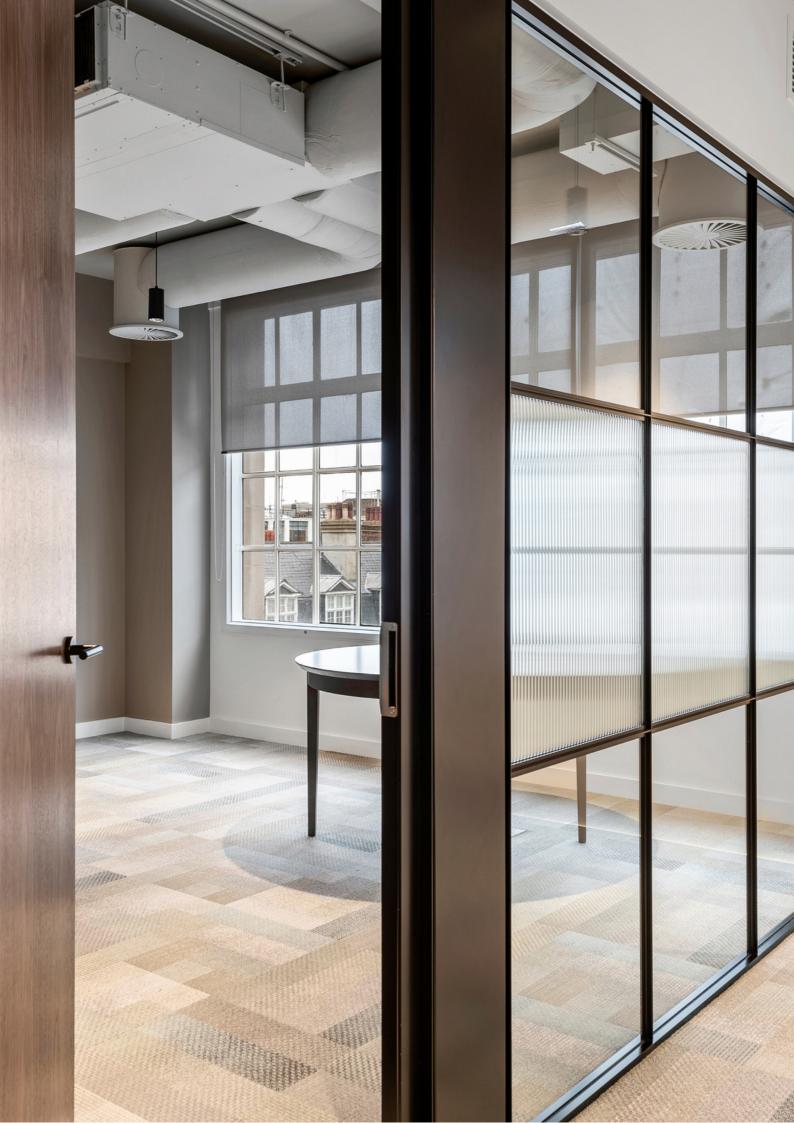

Experience a serene haven of sophistication as you step into this newly transformed office space. The beautifully balanced soft-toned walls create a calming and comfortable environment, while the addition of elegant wooden doors exudes warmth and invites you in.

Furthermore, the custom-designed tech panels, are intricately woven into every aspect of the workspace for a flawless, high-performance environment that enhances productivity and efficiency.

The installation of RS44 walnut timber doors by City Concepts adds an elegant and sophisticated touch to the office space. The doors perfectly complement the black edging strips within the F3 aluminium frames, resulting in a harmonious contrast that is visually appealing.