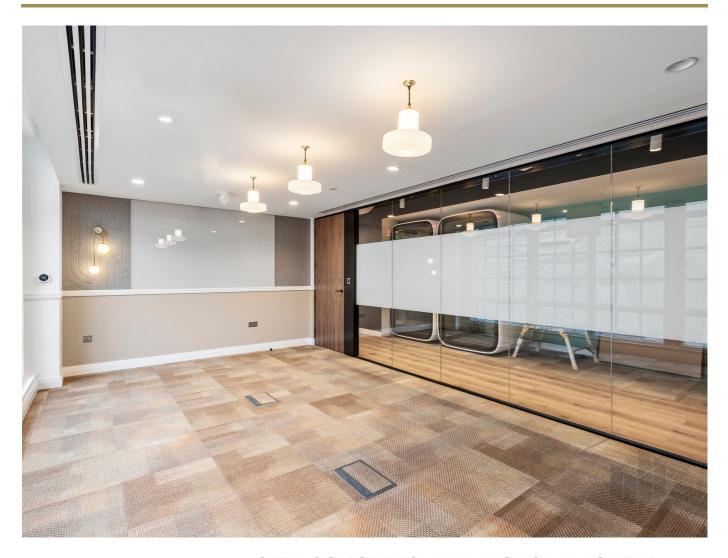

Experience a serene haven of sophistication as you step into this newly transformed office space. The beautifully balanced soft-toned walls create a calming and comfortable environment, while the addition of elegant wooden doors exudes warmth and invites you in.

The Concept 54 Glazing System installed by City Concepts is renowned for its exceptional acoustic performance, with the 40dB acoustic glass that has been installed. The significance of a peaceful and conducive acoustic environment within the office cannot be overemphasised, and this installation goes a long way in ensuring that this is achieved.

Furthermore, the custom-designed tech panels, are intricately woven into every aspect of the workspace for a flawless, high-performance environment that enhances productivity and efficiency.

The installation of RS44 walnut timber doors by City Concepts adds an elegant and sophisticated touch to the office space. The doors perfectly complement the black edging strips within the F3 aluminium frames, resulting in a harmonious contrast that is visually appealing.

To further enhance the aesthetic appeal of the space, contemporary ironmongery finished in RAL 9005 was used to match the framework colour, creating a cohesive and sleek finish. With the addition of glass manifestations, the overall look and feel of the office space are elevated to new heights, bringing a unique touch of creativity and customisation for the client. The team at City Concepts were delighted to have collaborated on this project, which unfolded flawlessly and without any significant issues. Our project manager Matt Kelly, worked tirelessly alongside the site teams to ensure an unparalleled level of cooperation, resulting in a phenomenal office environment that left all parties impressed.