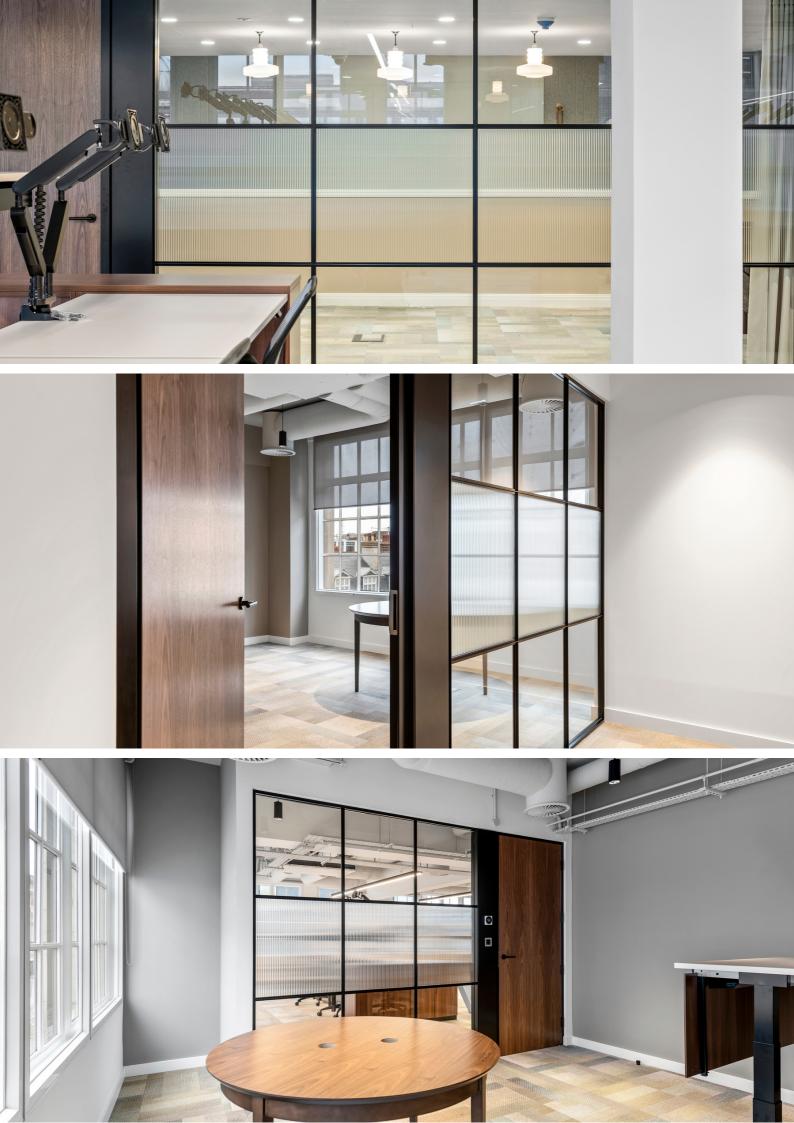

Furthermore, the custom-designed tech panels, are intricately woven into every aspect of the workspace for a flawless, high-performance environment that enhances productivity and efficiency.

The installation of RS44 walnut timber doors by City Concepts adds an elegant and sophisticated touch to the office space. The doors perfectly complement the black edging strips within the F3 aluminium frames, resulting in a harmonious contrast that is visually appealing.

To further enhance the aesthetic appeal of the space, contemporary ironmongery finished in RAL 9005 was used to match the framework colour, creating a cohesive and sleek finish. With the addition of glass manifestations, the overall look and feel of the office space are elevated to new heights, bringing a unique touch of creativity and customisation for the client. The team at City Concepts were delighted to have collaborated on this project, which unfolded flawlessly and without any significant issues. Our project manager Matt Kelly, worked tirelessly alongside the site teams to ensure an unparalleled level of cooperation, resulting in a phenomenal office environment that left all parties impressed.