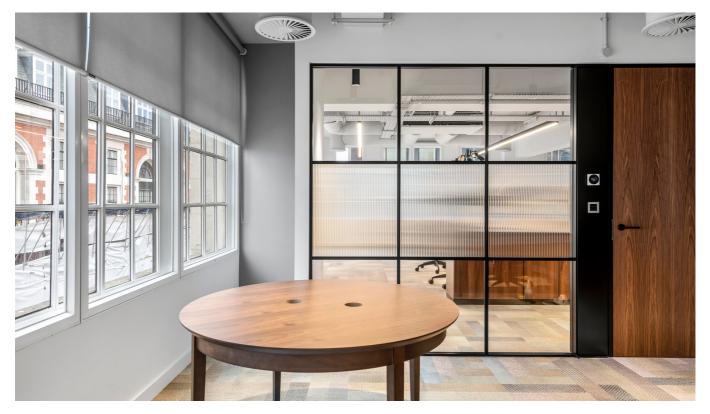

The Concept 54 Glazing System installed by City Concepts is renowned for its exceptional acoustic performance, with the 40dB acoustic glass that has been installed. The significance of a peaceful and conducive acoustic environment within the office cannot be overemphasised, and this installation goes a long way in ensuring that this is achieved.

Furthermore, the custom-designed tech panels, are intricately woven into every aspect of the workspace for a flawless, high-performance environment that enhances productivity and efficiency.

The installation of RS44 walnut timber doors by City Concepts adds an elegant and sophisticated touch to the office space. The doors perfectly complement the black edging strips within the F3 aluminium frames, resulting in a harmonious contrast that is visually appealing.

To further enhance the aesthetic appeal of the space, contemporary ironmongery finished in RAL 9005 was used to match the framework colour, creating a cohesive and sleek finish. With the addition of glass manifestations, the overall look and feel of the office space are elevated to new heights, bringing a unique touch of creativity and customisation for the client. The team at City Concepts were delighted to have collaborated on this project, which unfolded flawlessly and without any significant issues. Our project manager Matt Kelly, worked tirelessly alongside the site teams to ensure an unparalleled level of cooperation, resulting in a phenomenal office environment that left all parties impressed.